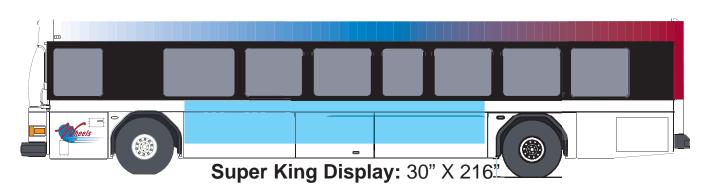

## SIGNATURE DISPLAYS

40' LF GILLIG SERIES

TRI-VALLEY TRANSIT, CA

#### STREETSIDE DISPLAYS

**Kong:** 42" X 232" approx

King Kong: 102" X 232" approx

Halfside Mural: 42" X 480" approx

Headliner: 16" X 480" approx

Fullside Streetside: 102" X 480"

#### **CURBSIDE DISPLAYS**

Empress: 42" X 114" approx

Curbside Kong: 102" X 232" approx

Curbside King Kong: 102" X 232" approx

Curbside Headliner: 16" X 480 " approx

Fullside Curbside: 102" X 480"