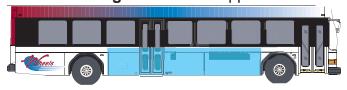

## SIGNATURE DISPLAYS

40' LF GILLIG SERIES

TRI-VALLEY TRANSIT, CA

#### STREETSIDE DISPLAYS

**Kong:** 42" X 232" approx

King Kong: 102" X 232" approx

Halfside Mural: 42" X 480" approx

Headliner: 16" X 480" approx

Fullside Streetside: 102" X 480"