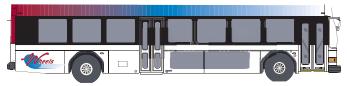

# TRADITIONAL DISPLAYS

40' LF GILLIG SERIES

TRI-VALLEY TRANSIT, CA

Tail Display 21" X 70"