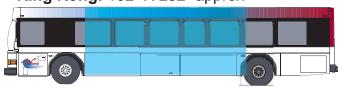

#### STREETSIDE DISPLAYS

**Kong:** 42" X 232" approx

King Kong: 102" X 232" approx

Halfside Mural: 42" X 480" approx

Headliner: 16" X 480" approx

Fullside Streetside: 102" X 480"

#### **CURBSIDE DISPLAYS**

Empress: 42" X 114" approx

Curbside Kong: 102" X 232" approx

Curbside King Kong: 102" X 232" approx

Curbside Headliner: 16" X 480 " approx

Fullside Curbside: 102" X 480"