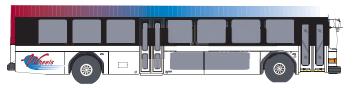

# TRADITIONAL DISPLAYS

40' LF GILLIG SERIES

TRI-VALLEY TRANSIT, CA

Tail Display 21" X 70"

### **BUS BACK DISPLAYS**

**Full Back** 84" X 102"

Supertail 34" X 84"