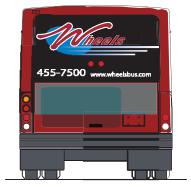

### **BUS BACK DISPLAYS**

**Full Back** 84" X 102"

Supertail 34" X 84"

# TRADITIONAL DISPLAYS

40' LF GILLIG SERIES

TRI-VALLEY TRANSIT, CA

Tail Display 21" X 70"