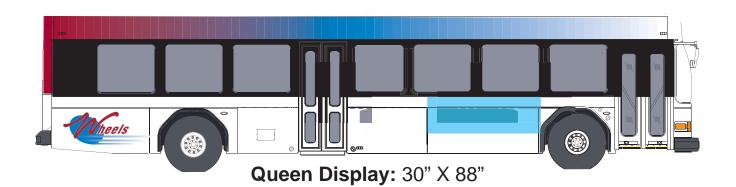

## SIGNATURE DISPLAYS

40' LF GILLIG SERIES

TRI-VALLEY TRANSIT, CA

#### **CURBSIDE DISPLAYS**

Empress: 42" X 114" approx

Curbside Kong: 102" X 232" approx

Curbside King Kong: 102" X 232" approx

Curbside Headliner: 16" X 480 " approx

Fullside Curbside: 102" X 480"