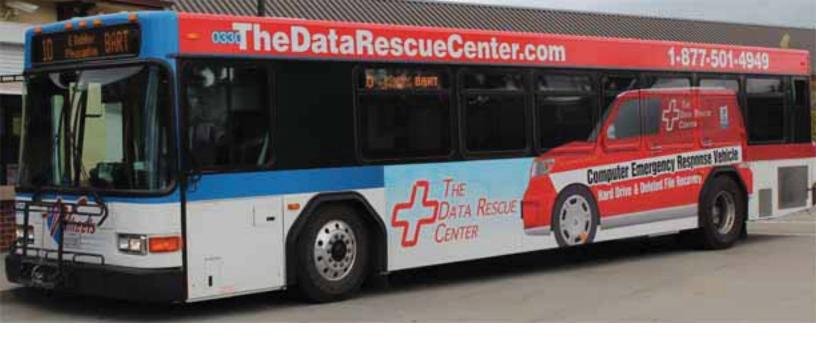

#### STREETSIDE DISPLAYS

**Kong:** 42" X 232" approx

King Kong: 102" X 232" approx

Halfside Mural: 42" X 480" approx

Headliner: 16" X 480" approx

Fullside Streetside: 102" X 480"

#### **CURBSIDE DISPLAYS**

Empress: 42" X 114" approx

Curbside Kong: 102" X 232" approx

Curbside King Kong: 102" X 232" approx

Curbside Headliner: 16" X 480 " approx

Fullside Curbside: 102" X 480"