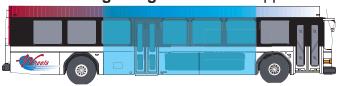

## SIGNATURE DISPLAYS

40' LF GILLIG SERIES

TRI-VALLEY TRANSIT, CA

#### **CURBSIDE DISPLAYS**

Empress: 42" X 114" approx

Curbside Kong: 102" X 232" approx

Curbside King Kong: 102" X 232" approx

Curbside Headliner: 16" X 480 " approx

Fullside Curbside: 102" X 480"