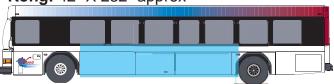

#### STREETSIDE DISPLAYS

**Kong:** 42" X 232" approx

King Kong: 102" X 232" approx

Halfside Mural: 42" X 480" approx

Headliner: 16" X 480" approx

Fullside Streetside: 102" X 480"