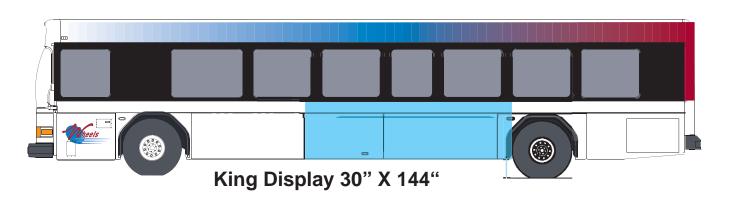

## SIGNATURE DISPLAYS

40' LF GILLIG SERIES

TRI-VALLEY TRANSIT, CA

#### STREETSIDE DISPLAYS

**Kong:** 42" X 232" approx

King Kong: 102" X 232" approx

Halfside Mural: 42" X 480" approx

Headliner: 16" X 480" approx

Fullside Streetside: 102" X 480"

#### **CURBSIDE DISPLAYS**

Empress: 42" X 114" approx

Curbside Kong: 102" X 232" approx

Curbside King Kong: 102" X 232" approx

Curbside Headliner: 16" X 480 " approx

Fullside Curbside: 102" X 480"