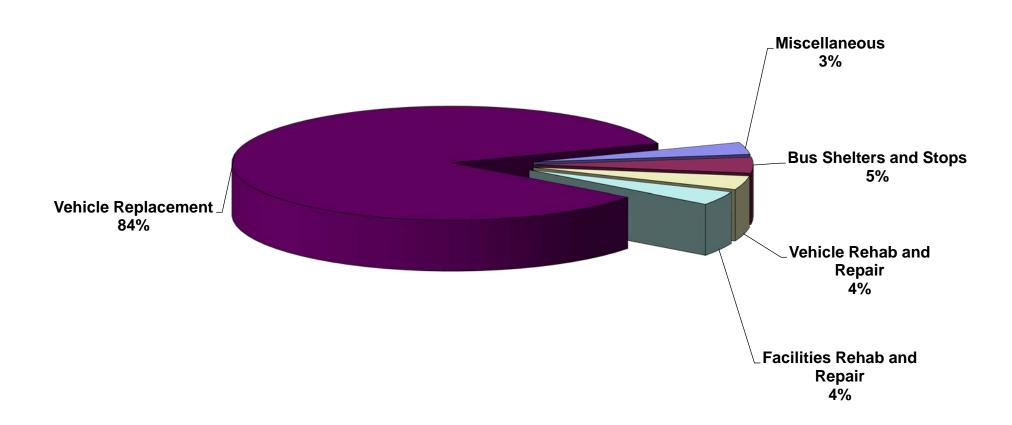

# LIVERMORE AMADOR VALLEY TRANSIT AUTHORITY CAPITAL REVENUE AND EXPENDITURE REPORT (Page 1 of 2) FOR THE PERIOD ENDING: April 30, 2016

|                     |                                          |            |                  | \/=45.=6        | 54141165             | PERCENT            |
|---------------------|------------------------------------------|------------|------------------|-----------------|----------------------|--------------------|
| ACCOUN <sup>-</sup> | T DESCRIPTON                             | BUDGET     | CURRENT<br>MONTH | YEAR TO<br>DATE | BALANCE<br>AVAILABLE | BUDGET<br>EXPENDED |
| ACCOUNT             | . BEGGINI TON                            | DODGET     | MONTH            | DAIL            | AVAILABLE            | EXI ENDED          |
| REVENUE             | E DETAILS                                |            |                  |                 |                      |                    |
|                     |                                          |            |                  |                 |                      |                    |
|                     |                                          |            |                  |                 |                      |                    |
|                     | TDA (office and facility equip)          | 27,000     | 0                | 0               | 27,000               |                    |
| 4090194             | TDA Shop repairs and replacement         | 21,800     | 0                | 0               | 21,800               | 0.00%              |
| 4091794             | Bus stop improvements                    | -          | 0                | 0               | 0                    | #DIV/0!            |
|                     | TDA Bus replacement                      | 3,616,700  | 0                | 0               | 3,616,700            | 0.00%              |
|                     | TDA IT Upgrades and Replacements         | 114,500    | 0                | 0               | 114,500              | 0.00%              |
| 409??94             | TDA (Transit Capital)                    | 100,000    | 0                | 0               | 100,000              | 0.00%              |
| 4092093             | 3 TDA prior year (Major component rehab) | 120,000    | 0                | 0               | 120,000              | 0.00%              |
| 4111700             | PTMISEA Shelters and Stops               | 125,000    | 0                | 0               | 125,000              | 0.00%              |
|                     | Prob 1B Security upgrades                | 36,696     | 0                |                 | 36,696               | 0.00%              |
|                     | PTMISEA Bus Replacement                  | 609,778    | 0                | 0               | 609,778              | 0.00%              |
|                     | PTMISEA Transit Center Improvements      | 125,625    | 0                | 0               | 125,625              | 0.00%              |
|                     | PTMISEA Office improvements              | 179,069    | 0                | 0               | 179,069              | 0.00%              |
|                     | PTMISEA Shop Repairs                     | 178,000    | 0                | 0               | 178,000              | 0.00%              |
|                     | FTA Bus replacements                     | 12,431,200 | 0                | 0               | 12,431,200           |                    |
|                     |                                          | ,, ,       |                  |                 | , ,                  |                    |
|                     | TOTAL REVENUE                            | 17,685,368 | -                | -               | 17,685,368           | 0.00%              |

# LIVERMORE AMADOR VALLEY TRANSIT AUTHORITY CAPITAL REVENUE AND EXPENDITURE REPORT (Page 2 of 2) FOR THE PERIOD ENDING: April 30, 2016

|          |                                          | April 30, 2016 |                  |                 |                      | PERCENT            |  |
|----------|------------------------------------------|----------------|------------------|-----------------|----------------------|--------------------|--|
| ACCOUNT  | DESCRIPTON                               | BUDGET         | CURRENT<br>MONTH | YEAR TO<br>DATE | BALANCE<br>AVAILABLE | BUDGET<br>EXPENDED |  |
| EXPENDIT | TURE DETAILS                             |                |                  |                 |                      |                    |  |
|          | CAPITAL PROGRAM - COST CENTER 07         |                |                  |                 |                      |                    |  |
| 5550107  | Shop Repairs and replacement             | 199,800        | 0                | 10,816          | 188,984              | 5.41%              |  |
| 5550207  | New MOA Facility (Satelite Facility)     | -              | 5,000            | 5,000           | (5,000)              | ) #DIV/0!          |  |
| 5550407  | BRT                                      | -              | 0                | 0               | 0                    | #DIV/0!            |  |
|          | Transit Center Upgrades and Improvements | 125,625        | 0                | 0               | 125,625              | 0.00%              |  |
| 5550507  | Office and Facility Equipment            | 206,069        | 0                | 39,986          | 166,083              | 19.40%             |  |
| 5550607  | 511 Integration                          | 30,000         | 0                | 3,656           | 26,344               | 12.19%             |  |
| 5550807  | Dublin TPI project                       | -              | 0                | 13,054          | (13,054              | ) #DIV/0!          |  |
| 5550907  | IT Upgrades and replacement              | 114,500        | 0                | 23,269          | 91,231               | 20.32%             |  |
| 555??07  | Transit Capital                          | 100,000        | 0                | 0               | 100,000              | 0.00%              |  |
| 5552407  | Security upgrades                        | 36,696         | 0                | 39,249          | (2,553)              | ) 106.96%          |  |
| 5551707  | Bus Shelters and Stops                   | 125,000        | 0                | 0               | 125,000              | 0.00%              |  |
| 5552007  | Major component rehab                    | 120,000        | 0                | 0               | 120,000              | 0.00%              |  |
| 5552307  | Bus replacement                          | 16,657,678     | 238              | 45,288          | 16,612,390           | 0.27%              |  |
|          | TOTAL CAPITAL EXPENDITURES               | 17,715,368     | 5,238            | 180,318         | 17,535,050           | 1.02%              |  |
|          | FUND BALANCE (CAPITAL)                   | -30000.00      | (5,238)          | (180,318)       |                      |                    |  |
|          | FUND BALANCE (CAPTIAL & OPERATING)       | -30,000.00     | (576,516)        | 1,995,942       |                      |                    |  |