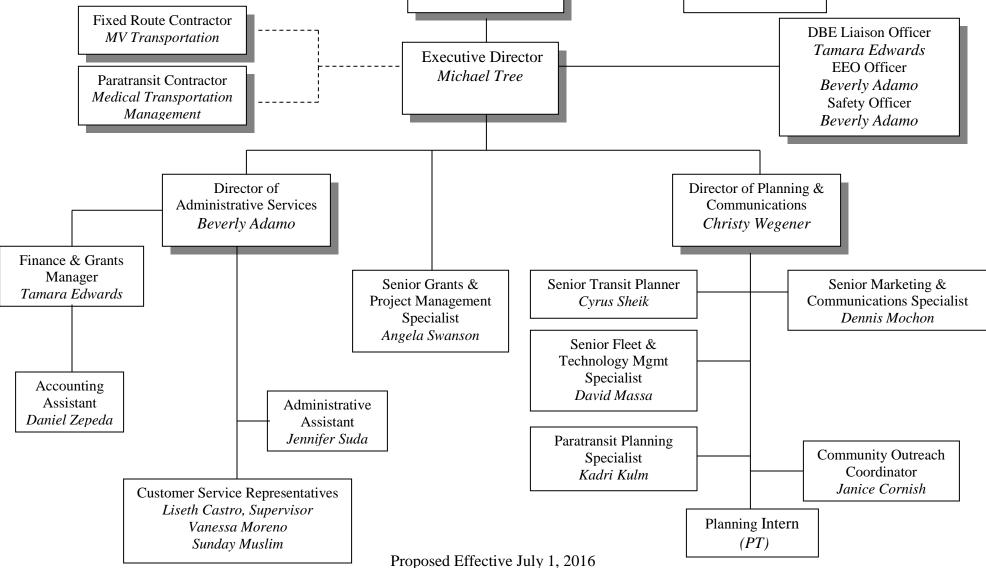

#### 10. LAVTA Annual Organizational Review

**Recommendation:** Staff recommends the Finance and Administration Committee recommend the Board of Directors approve the attached organization chart and Resolution 19-2016 adjusting the rates of salary bands for LAVTA employees.