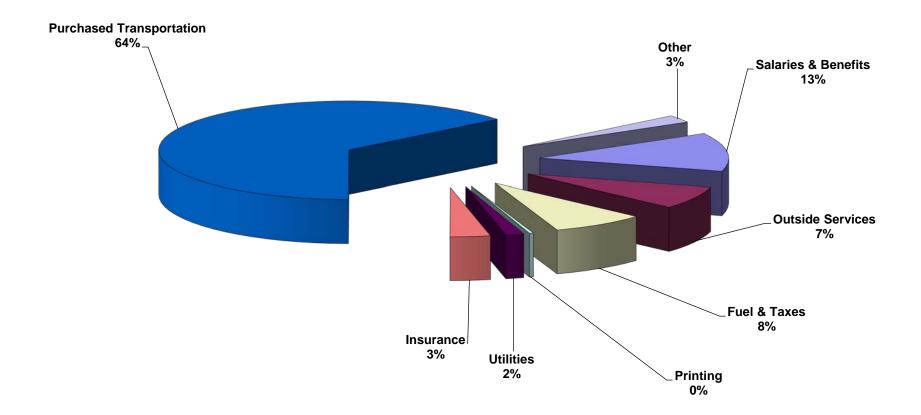

# LIVERMORE AMADOR VALLEY TRANSIT AUTHORITY OPERATING EXPENDITURES FOR THE PERIOD ENDING: April 30, 2016

|          |                                      | April 30, 2016                           |                  |                 |                      |                               |
|----------|--------------------------------------|------------------------------------------|------------------|-----------------|----------------------|-------------------------------|
|          |                                      | BUDGET                                   | CURRENT<br>MONTH | YEAR TO<br>DATE | BALANCE<br>AVAILABLE | PERCENT<br>BUDGET<br>EXPENDED |
|          |                                      |                                          |                  |                 |                      |                               |
| 501 02   | Salaries and Wages                   | \$1,293,880                              | \$146,042        | \$1,087,468     | \$206,412            | 84.05%                        |
| 502 00   | Personnel Benefits                   | \$686,556                                | \$56,517         | \$635,076       | \$51,480             | 92.50%                        |
| 503 00   | Professional Services                | \$580,806                                | \$37,471         | \$426,121       | \$154,685            | 73.37%                        |
| 503 05   | Non-Vehicle Maintenance              | \$489,090                                | \$15,605         | \$479,007       | \$7,883              | 97.94%                        |
| 503 99   | Communications                       | \$10,500                                 | \$97             | \$2,198         | \$2,802              | 20.93%                        |
| 504 01   | Fuel and Lubricants                  | \$1,541,300                              | \$43,769         | \$510,040       | \$1,031,260          | 33.09%                        |
| 504 03   | Non contracted vehicle maintenance   | \$2,500                                  | \$2,500 \$0      |                 | (\$3,915)            | 256.58%                       |
| 504 99   | Office/Operating Supplies            | ice/Operating Supplies \$53,000 \$833 \$ |                  | \$16,085        | \$36,915             | 30.35%                        |
| 504 99   | Printing                             | \$60,000                                 | \$384            | \$24,302        | \$35,698             | 40.50%                        |
| 505 00   | Utilities                            | \$264,300                                | \$15,153         | \$191,183       | \$73,117             | 72.34%                        |
| 506 00   | Insurance                            | \$536,162                                | (\$2,810)        | \$211,365       | \$324,797            | 39.42%                        |
| 507 99   | Taxes and Fees                       | \$152,000                                | \$10,192         | \$80,890        | \$71,110             | 53.22%                        |
| 508 01   | Purchased Transportation Fixed Route | \$8,855,346                              | \$724,340        | \$7,227,650     | \$1,667,296          | 81.62%                        |
| 2-508 01 | Purchased Transportation Paratransit | \$1,608,930                              | \$2,305          | \$1,391,781     | \$217,149            | 86.50%                        |
| 509 00   | Miscellaneous                        | \$66,975                                 | \$3,606          | \$75,735        | (\$10,215)           | 113.08%                       |
| 509 02   | Professional Development             | \$49,000                                 | \$4,446          | \$20,007        | \$28,993             | 40.83%                        |
| 509 08   | Advertising                          | \$133,000                                | \$5,293          | \$49,604        | \$83,396             | 37.30%                        |
|          | TOTAL                                | \$16,383,345                             | \$1,063,244      | \$12,434,926    | \$3,978,864          | 75.90%                        |