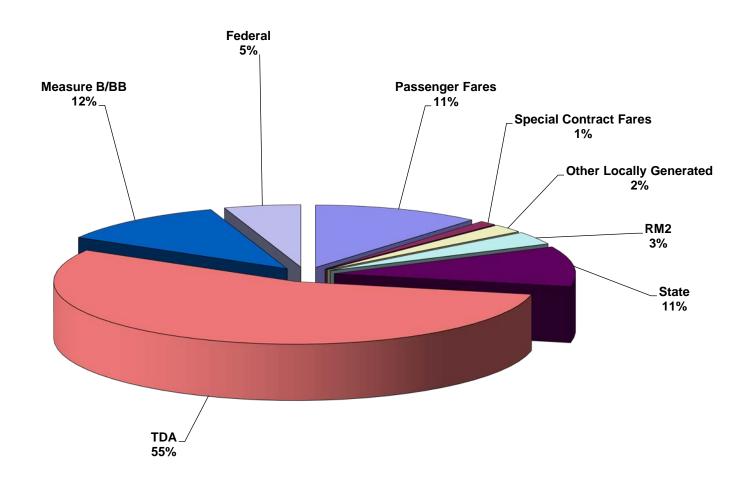

# LIVERMORE AMADOR VALLEY TRANSIT AUTHORITY REVENUE REPORT FOR THE PERIOD ENDING: April 30, 2016

| ACCOUNT DESCRIPTION                              | BUDGET     | CURRENT<br>MONTH | YEAR TO<br>DATE | BALANCE<br>AVAILABLE | PERCENT<br>BUDGET<br>EXPENDED |
|--------------------------------------------------|------------|------------------|-----------------|----------------------|-------------------------------|
|                                                  |            |                  |                 |                      |                               |
| 4010100 Fixed Route Passenger Fares              | 1,603,894  | 161,462          | 1,327,906       | 275,988              | 82.8%                         |
| 4020000 Business Park Revenues                   | 141,504    | 14,949           | 131,536         | 9,968                | 93.0%                         |
| 4020500 Special Contract Fares                   | 195,001    | 43,056           | 134,588         | 60,413               | 69.0%                         |
| 4020500 Special Contract Fares - Paratransit     | 33,600     | 0                | 12,387          | 21,214               | 36.9%                         |
| 4010200 Paratransit Passenger Fares              | 155,050    | (49)             | 161,845         | (6,795)              | 104.4%                        |
| 4060100 Concessions                              | 38,500     | 5,270            | 33,600          | 4,900                | 87.3%                         |
| 4060300 Advertising Revenue                      | 115,000    | 0                | 95,000          | 20,000               | 82.6%                         |
| 4070400 Miscellaneous Revenue-Interest           | 2,000      | 5,363            | 10,026          | (8,026)              | 501.3%                        |
| 4070300 Non tranpsortation revenue               | 0          | 6,286            | 42,535          | (42,535)             | 100.0%                        |
| 4090100 Local Transportation revenue (TFCA RTE B | 126,250    | 63,125           | 63,125          | 63,125               | 100.0%                        |
| 4099100 TDA Article 4.0 - Fixed Route            | 9,476,889  | 0                | 9,476,888       | 1                    | 100.0%                        |
| 4099500 TDA Article 4.0-BART                     | 85,033     | 7,233            | 62,124          | 22,909               | 73.1%                         |
| 4099200 TDA Article 4.5 - Paratransit            | 129,379    | 10,662           | 91,577          | 37,802               | 70.8%                         |
| 4099600 Bridge Toll- RM2                         | -          | 0                | 0               | -                    | #DIV/0!                       |
| 4110100 STA Funds-Partransit                     | 49,123     | 0                | 22,669          | 26,454               | 46.1%                         |
| 4110500 STA Funds- Fixed Route BART              | 537,422    | 0                | 268,710         | 268,712              | 50.0%                         |
| 4110100 STA Funds-pop                            | 884,220    | 0                | 884,220         | -                    | 100.0%                        |
| 4110100 STA Funds- rev                           | 199,577    | 0                | 199,577         | -                    | 100.0%                        |
| 4110100 STA Funds- Lifeline                      | 194,324    | 0                | 194,324         | -                    | 100.0%                        |
| 4130000 FTA Section 5307 Preventative Maint.     | -          | 0                | 0               | -                    | #DIV/0!                       |
| 4130000 FTA Section 5307 ADA Paratransit         | 340,965    | 0                | 0               | 340,965              | 0.0%                          |
| 4130000 FTA 5304                                 | -          | 0                | 10,754          | (10,754)             | #DIV/0!                       |
| 4130000 FTA JARC and NF                          | 74,517     | 5,001            | 6,667           | 67,850               | 8.9%                          |
| 4130000 FTA 5311                                 | 43,683     | 43,683           | 43,683          | -                    | 100.0%                        |
| 4640500 Measure B Gap                            | -          | 0                | 0               | -                    | #DIV/0!                       |
| 4640500 Measure B Express Bus                    | -          | 0                | 0               | -                    | #DIV/0!                       |
| 4640100 Measure B Paratransit Funds-Fixed Route  | 867,343    | 53,865           | 584,212         | 283,131              | 67.4%                         |
| 4640100 Measure B Paratransit Funds-Paratransit  | 164,161    | 10,195           | 110,573         | 53,588               | 67.4%                         |
| 4640200 Measure BB Paratransit Funds-Fixed Route | 648,000    | 41,684           | 440,697         | 207,303              | 68.0%                         |
| 4640200 Measure BB Paratransit Funds-Paratransit | 277,910    | 17,877           | 189,005         | 88,905               | 68.0%                         |
| TOTAL REVENUE                                    | 16,383,345 | 489,660          | 14,598,226      | 1,785,119            | 89.1%                         |