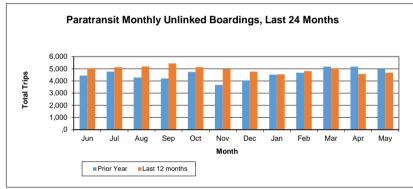

#### 11. Executive Director's Report

The Executive Director's Report provided information on Las Positas College Easy Pass Demonstration Project, Altamont Regional Rail Working Group, Paratransit Ridership, Livermore Historic Train Depot Project, and Alternative Workweek Schedule. Michael Tree noted that the Historic Train Depot will be moved and rebuilt at the Transit Center and will be beautiful when finished. Michael Tree also brought up concerns with the Alternative Workweek Schedule (AWS), due to half of the staff being out of the office on Fridays. Staff is discussing solutions, including all employees returning to a traditional Monday through Friday workweek.