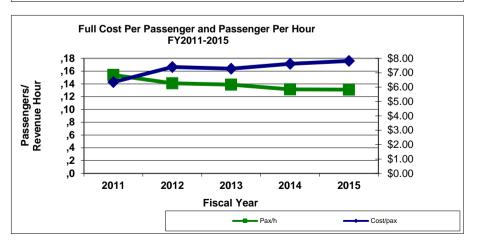

|          |        |  |  |
| Fully Allocated Cost per Passenger |          |            | 5.9%   |                            |          |        |  |  |
|                                    | Weekday  | Saturday   | Sunday | Weekday                    | Saturday | Sunday |  |  |
| Average Daily Ridership            | 5,954    | 1,942      | 1,371  | -1.3%                      | -12.7%   | -6.8%  |  |  |
| Passengers Per Hour                | 13.7     | 10.3       | 12.0   | -1.5%                      | -12.3%   | -6.6%  |  |  |
|                                    | May 2016 |            |        | % change from last month   |          | nonth  |  |  |
| On Time Performance                | 78.9%    | 78.9%      |        | -3.9%                      |          |        |  |  |









## **Monthly Summary Statistics for Wheels**

### May 2016

|                                    | PAR      | PARATRANSIT                   |                 |  |  |  |  |  |
|------------------------------------|----------|-------------------------------|-----------------|--|--|--|--|--|
| General Statistics                 | May 2016 | % Change<br>from last<br>year | Year to<br>Date |  |  |  |  |  |
| Total Monthly Passengers           | 4,678    | -6.0%                         | 53,847          |  |  |  |  |  |
| Average Passengers Per Hour        | 1.56     | -52.7%                        | 2               |  |  |  |  |  |
| On Time Performance                | 94.3%    | -3.6%                         | 1               |  |  |  |  |  |
| Cost per Trip                      | \$32.51