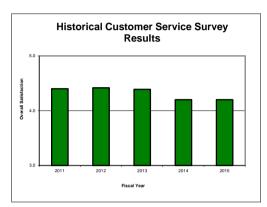

|          |        |  |  |
| Fully Allocated Cost per Passenger |          |            | 5.9%   |                            |          |        |  |  |
|                                    | Weekday  | Saturday   | Sunday | Weekday                    | Saturday | Sunday |  |  |
| Average Daily Ridership            | 5,954    | 1,942      | 1,371  | -1.3%                      | -12.7%   | -6.8%  |  |  |
| Passengers Per Hour                | 13.7     | 10.3       | 12.0   | -1.5%                      | -12.3%   | -6.6%  |  |  |
|                                    | May 2016 |            |        | % change from last month   |          | nonth  |  |  |
| On Time Performance                | 78.9%    | 78.9%      |        | -3.9%                      |          |        |  |  |









## **Monthly Summary Statistics for Wheels**

### May 2016

|                                    | PAR      | PARATRANSIT                   |                 |  |  |  |  |  |
|------------------------------------|----------|-------------------------------|-----------------|--|--|--|--|--|
| General Statistics                 | May 2016 | % Change<br>from last<br>year | Year to<br>Date |  |  |  |  |  |
| Total Monthly Passengers           | 4,678    | -6.0%                         | 53,847          |  |  |  |  |  |
| Average Passengers Per Hour        | 1.56     | -52.7%                        | 2               |  |  |  |  |  |
| On Time Performance                | 94.3%    | -3.6%                         | 1               |  |  |  |  |  |
| Cost per Trip                      | \$32.