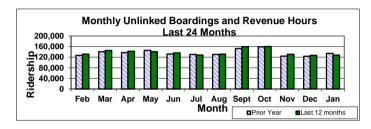

|          |        |  |  |
| Fully Allocated Cost per Passenger |          |            | 5.9%   |                            |          |        |  |  |
|                                    | Weekday  | Saturday   | Sunday | Weekday                    | Saturday | Sunday |  |  |
| Average Daily Ridership            | 5,954    | 1,942      | 1,371  | -1.3%                      | -12.7%   | -6.8%  |  |  |
| Passengers Per Hour                | 13.7     | 10.3       | 12.0   | -1.5%                      | -12.3%   | -6.6%  |  |  |
|                                    | May 2016 |            |        | % change from last month   |          | nonth  |  |  |
| On Time Performance                | 78.9%    | 78.9%      |        | -3.9%                      |          |        |  |  |









## **Monthly Summary Statistics for Wheels**

### May 2016

|                                    | PAR      | PARATRANSIT                   |                 |  |  |  |  |  |
|------------------------------------|----------|-------------------------------|-----------------|--|--|--|--|--|
| General Statistics                 | May 2016 | % Change<br>from last<br>year | Year to<br>Date |  |  |  |  |  |
| Total Monthly Passengers           | 4,678    | -6.0%                         | 53,847          |  |  |  |  |  |
| Average Passengers Per Hour        | 1.56     | -52.7%                        | 2               |  |  |  |  |  |
| On Time Performance                | 94.3%    | -3.6%                         | 1               |  |  |  |  |  |
| Cost per Trip                      | \$3