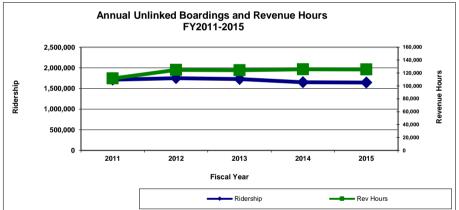

|          |        |  |  |
| Fully Allocated Cost per Passenger |          |            | 5.9%   |                            |          |        |  |  |
|                                    | Weekday  | Saturday   | Sunday | Weekday                    | Saturday | Sunday |  |  |
| Average Daily Ridership            | 5,954    | 1,942      | 1,371  | -1.3%                      | -12.7%   | -6.8%  |  |  |
| Passengers Per Hour                | 13.7     | 10.3       | 12.0   | -1.5%                      | -12.3%   | -6.6%  |  |  |
|                                    | May 2016 |            |        | % change from last month   |          | nonth  |  |  |
| On Time Performance                | 78.9%    | 78.9%      |        | -3.9%                      |          |        |  |  |









## **Monthly Summary Statistics for Wheels**

### May 2016

|                                    | PAR      | PARATRANSIT                   |                 |  |  |  |  |  |
|------------------------------------|----------|-------------------------------|-----------------|--|--|--|--|--|
| General Statistics                 | May 2016 | % Change<br>from last<br>year | Year to<br>Date |  |  |  |  |  |
| Total Monthly Passengers           | 4,678    | -6.0%                         | 53,847          |  |  |  |  |  |
| Average Passengers Per Hour        | 1.56     | -52.7%                        | 2               |  |  |  |  |  |
| On Time Performance                | 94.3%    | -3.6%                         | 1               |  |  |  |  |  |
| Cost per Trip                      | \$32.51