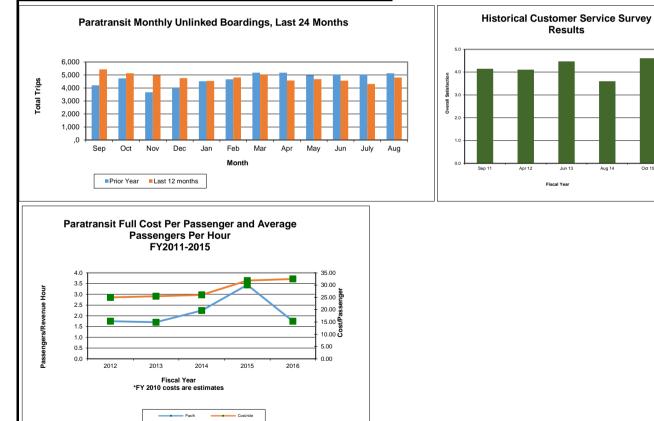

# 7. FY 2016 4<sup>th</sup> Quarter Operations Report

Between the FY2015 and FY2016 the agency experienced a drastic 18% increase in the percentage of trips. In Q4 of 2016 the number of trips decreased by 10% when comparing it to the Q3 of the same year. The FY2016 Q4 the total number of passengers served on paratransit, which includes personal care attendants (PCAs) and companions, decreased by 9.2% when compared to the same three months the year prior. The number of trips during the same time period decreased by 3%.

The on-time performance (OTP) for the FY 2016 Q4 was 95% compared to the 98% the year prior. While the OTP in has decreased by 3% it still meets the performance standard of 95%.

The SQSI's established a standard of excellence for complaints of less 1 per 1,000 rides for paratransit. In Q4 there were 0.73 complaints per 1,000 rides (10 valid complaints total).