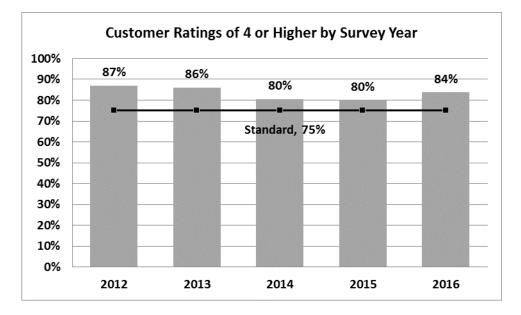

The on-time performance (OTP) for the FY 2016 Q4 was 95% compared to the 98% the year prior. While the OTP in has decreased by 3% it still meets the performance standard of 95%.

The SQSI's established a standard of excellence for complaints of less 1 per 1,000 rides for paratransit. In Q4 there were 0.73 complaints per 1,000 rides (10 valid complaints total).