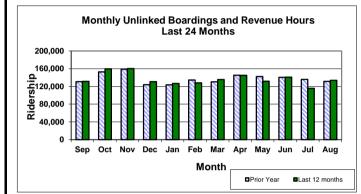

# 7. FY 2016 4<sup>th</sup> Quarter Operations Report

Between the FY2015 and FY2016 the agency experienced a drastic 18% increase in the percentage of trips. In Q4 of 2016 the number of trips decreased by 10% when comparing it to the Q3 of the same year. The FY2016 Q4 the total number of passengers served on paratransit, which includes personal care attendants (PCAs) and companions, decreased by 9.2% when compared to the same three months the year prior. The number of trips during the same time period decreased by 3%.

Michael Tree provided some information regarding the marketing efforts. He announced that overall ridership since the route changes only decreased 1.8% and LAVTA expected to see a 10%-15% decrease. LAVTA has not completed significant marketing for the route changes and we are confident the changes will be productive and positive. He also announced that a mailer will be sent out for 580x the week of September 12<sup>th</sup> highlighting that it will be fare free from September 12<sup>th</sup> through September 30<sup>th</sup>. It was noted that the rebranding will be brought back to the Board in October. Currently a community survey is being conducted for public participation with our rebranding process. By the end of October WiFi will be on all the Rapid and Express Buses and marketing efforts on the new service and sponsor starting the first week of November.