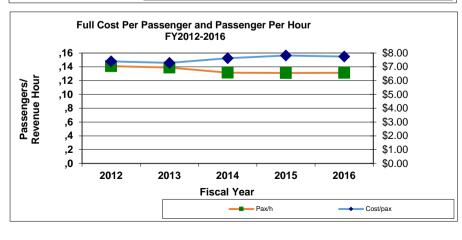

rship For Month          |          | 133,822    |        | 1.8%     |                |        |  |  |
| Fully Allocated Cost per Passenger |          | \$8.22     | 5.8%   |          |                |        |  |  |
|                                    | Weekday  | Saturday   | Sunday | Weekday  | Saturday       | Sunday |  |  |
| Average Daily Ridership            | 5,256    | 1,799      | 1,431  | -2.0%    | -19.9%         | -5.8%  |  |  |
| Passengers Per Hour                | 12.6     | 11.2       | 10.0   | -1.7%    | -6.7%          | -24.9% |  |  |
|                                    | August 2 | 016        |        | % chan   | ge from last n | nonth  |  |  |
| On Time Performance                | 77.7%    | 77.7%      |        |          | -3.4%          |        |  |  |









# **Monthly Summary Statistics for Wheels**

| August 2016                        |             |                               |                 |  |  |
|------------------------------------|-------------|-------------------------------|-----------------|--|--|
|                                    | PAR         | ATRANSI                       | Т               |  |  |
| General Statistics                 | August 2016 | % Change<br>from last<br>year | Year to<br>Date |  |  |
| Total Monthly Passengers           | 4,810       | -7.2%                         | 9,122           |  |  |
| Average Passengers Per Hour        | 1.80        | 5.9%                          | 3.70            |  |  |
| On Time Performance                | 96.4%       | -0.4%                         | 193.10%