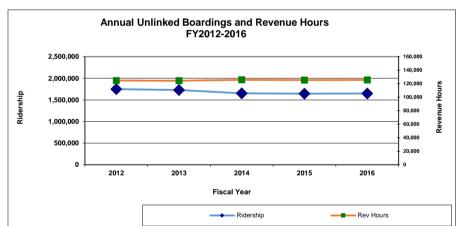

# 7. FY 2016 4<sup>th</sup> Quarter Operations Report

Between the FY2015 and FY2016 the agency experienced a drastic 18% increase in the percentage of trips. In Q4 of 2016 the number of trips decreased by 10% when comparing it to the Q3 of the same year. The FY2016 Q4 the total number of passengers served on paratransit, which includes personal care attendants (PCAs) and companions, decreased by 9.2% when compared to the same three months the year prior. The number of trips during the same time period decreased by 3%.

Michael Tree provided some information regarding the marketing efforts. He announced that overall ridership since the route changes only decreased 1.8% and LAVTA expected to see a 10%-15% decrease. LAVTA has not completed significant marketing for the route changes and we are confident the changes will be productive and positive. He also announced that a mailer will be sent out for 580x the week of September 12<sup>th</sup> highlighting that it will be fare free from September 12<sup>th</sup> through September 30<sup>th</sup>. It was noted that the rebranding will be brought back to the Board in October. Currently a community survey is being conducted for public participation with our rebranding process. By the end of October WiFi will be on all the Rapid and Express Buses and marketing efforts on the new service and sponsor starting the first week of November.