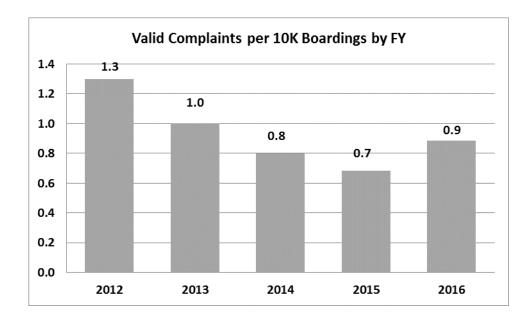

The on-time performance (OTP) for the FY 2016 Q4 was 95% compared to the 98% the year prior. While the OTP in has decreased by 3% it still meets the performance standard of 95%.

The SQSI's established a standard of excellence for complaints of less 1 per 1,000 rides for paratransit. In Q4 there were 0.73 complaints per 1,000 rides (10 valid complaints total).