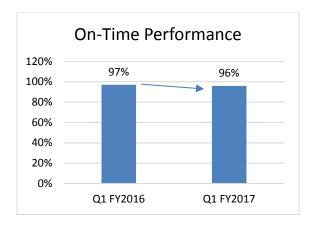

#### 6. COA Update

Staff provided an update of on the implementation of the Comprehensive Operational Analysis service recommendations, which took effect on August 13, 2016. The ridership statistics over the first 8 weeks of operating compared to the same 8 weeks in FY2016 suggests the total ridership was down by -8.92%, but

the most recent 4 weeks of data showed the ridership decline of -6%, suggesting that the post-COA ridership is starting to rebound. OTP has improved slightly over the last year's metric, but it still remains a challenge. Staff is taking steps to improve the OTP.