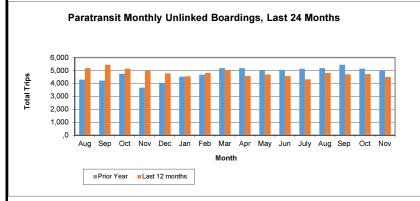

#### 6. COA Update

Staff provided an update of on the implementation of the Comprehensive Operational Analysis service recommendations, which took effect on August 13, 2016. The ridership statistics over the first 8 weeks of operating compared to the same 8 weeks in FY2016 suggests the total ridership was down by -8.92%, but

the most recent 4 weeks of data showed the ridership decline of -6%, suggesting that the post-COA ridership is starting to rebound. OTP has improved slightly over the last year's metric, but it still remains a challenge. Staff is taking steps to improve the OTP.