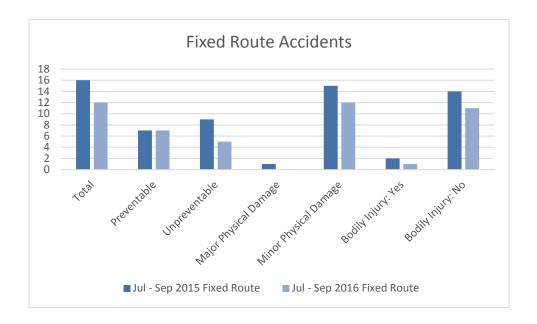

#### 7. Fixed Route Operational Issues – Suggestions for Changes

Shawn Costello reported that there are new buses on the R-30 line don't have appropriate securements. Staff indicated Shawn was welcome to come to LAVTA's offices so they can demonstrate how the new tie downs work.

Esther Waltz had a concern about Route 8 scheduling, she said she missed the 2:32pm bus. Judy La Marre added that she has the same problem because the buses don't connect in downtown Pleasanton and she has to wait for an hour if she misses her connection. Some passengers are confused about interlining of buses. Staff will continue to work on improving public information.

Herb Hastings said that more frequent service is needed on Route 14 to the outlet mall on the weekends.