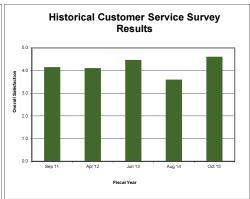

er of Paratransit Applications | 26            | -27.8%                        | 208             |  |  |  |  |
| Calls Answered in <1 Minute        | 82.60%        | -3.4%                         |                 |  |  |  |  |

| Missed Services Summary          | November 2016 | Year to<br>Date |
|----------------------------------|---------------|-----------------|
| 1st Sanction - Phone Call        | 8             | 40              |
| 2nd Sanction - Written Letter    | 0             | 2               |
| 3rd Sanction - 15 Day Suspension | 1             | 2               |
| 4th Sanction - 30 Day Suspension | 0             | 0               |
| 5th Sanction - 60 Day Suspension | 0             | 0               |
| 6th Sanction - 90 Day Suspension | 0             | 0               |







## Monthly Summary Statistics for Wheels *November 2016*

| SAFETY          |               |  |             |                     |             |  |             |  |
|-----------------|---------------|--|-------------|---------------------|-------------|--|-------------|--|
| ACCIDENT DATA   | November 2016 |  |             | Fiscal Year to Date |             |  |             |  |
| ACCIDENT DATA   | Fixed Route   |  | Paratransit |                     | Fixed Route |  | Paratransit |  |
| Total           | 0             |  | 0           |                     | 16          |  | 0           |  |
| Preventable     | 0             |  | 0           |                     | 9           |  | 0           |  |
| Non-Preventable | 0             |  | 0           |                     | 7