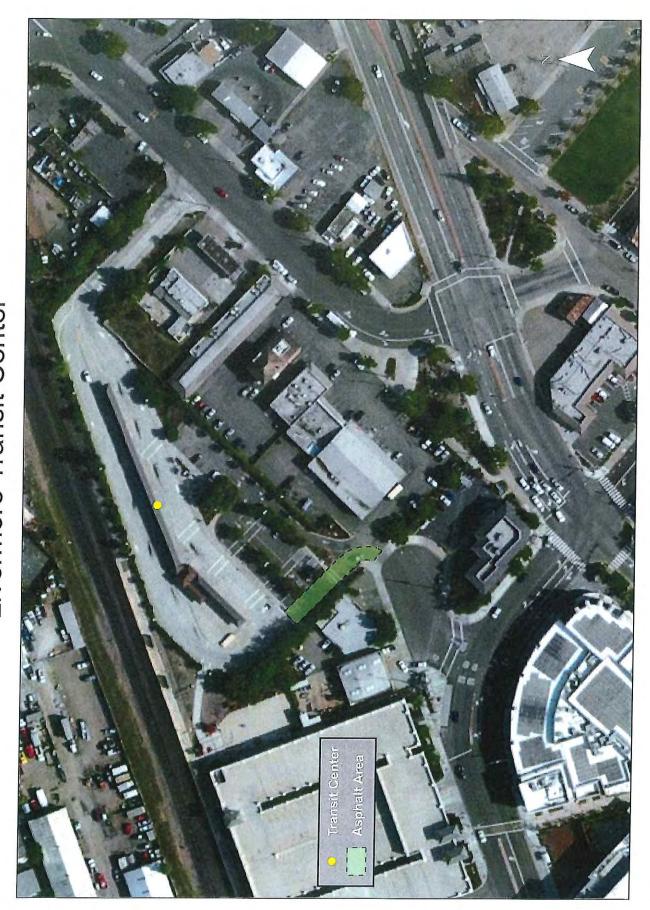

hibit 1-A: Interior Ticketing Wall Work Depiction

Exhibit 1-B: Area of Pavement Replacement at LAVTA Entry

Signatures on the following page

### SIGNATURES OF THE PARTIES TO BE CERTIFIED OR NOTARIZED

### **Livermore Amador Valley Transit Authority**

| Executive Director                | Dated |  |
|-----------------------------------|-------|--|
| City of Livermore                 |       |  |
|                                   |       |  |
| City Manager                      | Dated |  |
| APPROVED AS TO FORM:              |       |  |
| Assistant Livermore City Attorney |       |  |
| Counsel for LAVTA                 |       |  |

# EXHIBIT 1-A



LIVERMORE DEPOT ALTERNATE INTERIOR VIEW PASE & TURNBULL 6/14/16

VIEW FROM BFFICE TO WAITING.

## EXHIBIT 1-B Livermore Transit Center



Asphalt Area Square Footage 3159.35 Sq. Ft.

500 Feet

250

125

### AGENDA ITEM 9

### Livermore Amador Valley Transit Authority

### STAFF REPORT

SUBJECT: LAVTA Purchase of Rutan Maintenance Bay Lift

FROM: Beverly Adamo, Director of Administrative Services

DATE: January 9, 2017

### **Action Requested**

Reject the sole bid submitted in response to IFB #2016-19 and authorizes the Executive Director to negotiate on the open market and enter into a contract or contracts for the replacement and installation of a maintenance bay lift at the Rutan facility for \$147,000 with a contingency of \$3,000 for an aggregate of \$150,000.

### **Background**

LAVTA's Maintenance facility located at 1362 Rutan Court was constructed in 1992 and included a maintenance bay with a three-post in-ground