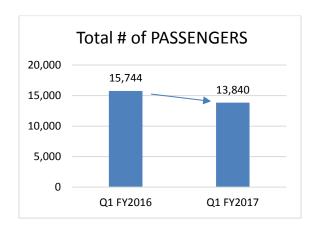

#### 6. COA Update

Staff provided an update of on the implementation of the Comprehensive Operational Analysis service recommendations, which took effect on August 13, 2016. The ridership statistics over the first 8 weeks of operating compared to the same 8 weeks in FY2016 suggests the total ridership was down by -8.92%, but

the most recent 4 weeks of data showed the ridership decline of -6%, suggesting that the post-COA ridership is starting to rebound. OTP has improved slightly over the last year's metric, but it still remains a challenge. Staff is taking steps to improve the OTP.