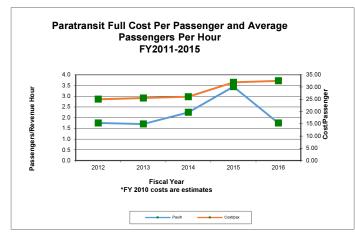

#### 6. COA Update

Staff provided an update of on the implementation of the Comprehensive Operational Analysis service recommendations, which took effect on August 13, 2016. The ridership statistics over the first 8 weeks of operating compared to the same 8 weeks in FY2016 suggests the total ridership was down by -8.92%, but

the most recent 4 weeks of data showed the ridership decline of -6%, suggesting that the post-COA ridership is starting to rebound. OTP has improved slightly over the last year's metric, but it still remains a challenge. Staff is taking steps to improve the OTP.