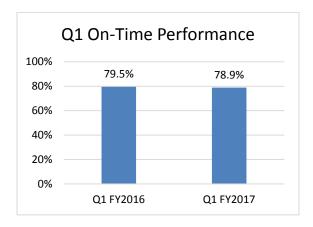

#### 6. COA Update

Staff provided an update of on the implementation of the Comprehensive Operational Analysis service recommendations, which took effect on August 13, 2016. The ridership statistics over the first 8 weeks of operating compared to the same 8 weeks in FY2016 suggests the total ridership was down by -8.92%, but

the most recent 4 weeks of data showed the ridership decline of -6%, suggesting that the post-COA ridership is starting to rebound. OTP has improved slightly over the last year's metric, but it still remains a challenge. Staff is taking steps to improve the OTP.