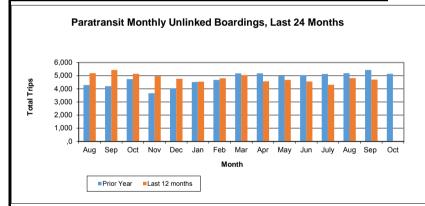

.4%                   | 128             |
| Number of Paratransit Applications | 52           | 48.6%                   | 182             |
| Calls Answered in <1 Minute        | 81.30%       | -5.4%                   |                 |

| Missed Services Summary          | October 2016 | Year to<br>Date |
|----------------------------------|--------------|-----------------|
| 1st Sanction - Phone Call        | 12           | 34              |
| 2nd Sanction - Written Letter    | 0            | 2               |
| 3rd Sanction - 15 Day Suspension | 0            | 0               |
| 4th Sanction - 30 Day Suspension | 0            | 0               |
| 5th Sanction - 60 Day Suspension | 0            | 0               |
| 6th Sanction - 90 Day Suspension | 0            | 0               |







### Monthly Summary Statistics for Wheels October 2016

| SAFETY          |   |             |       |        |                     |  |             |  |
|-----------------|---|-------------|-------|--------|---------------------|--|-------------|--|
| ACCIDENT DATA   |   | October 201 | 16    |        | Fiscal Year to Date |  |             |  |
| ACCIDENT DATA   | F | ixed Route  | Parat | ransit | Fixed Route         |  | Paratransit |  |
| Total           | 4 |             | 0     |        | 16                  |  | 0           |  |
| Preventable     | 2 |             | 0     |        | 9                   |  | 0           |  |
| Non-Preventable | 2 |             | 0     |        | 7                   |  | 0           |  |
| Physical Damage |   |             |       |        |