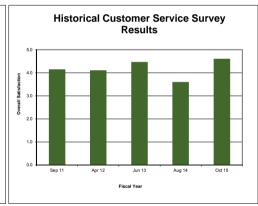

%                   | 128             |
| Number of Paratransit Applications | 52           | 48.6%                   | 182             |
| Calls Answered in <1 Minute        | 81.30%       | -5.4%                   |                 |

| Missed Services Summary          | October 2016 | Year to<br>Date |
|----------------------------------|--------------|-----------------|
| 1st Sanction - Phone Call        | 12           | 34              |
| 2nd Sanction - Written Letter    | 0            | 2               |
| 3rd Sanction - 15 Day Suspension | 0            | 0               |
| 4th Sanction - 30 Day Suspension | 0            | 0               |
| 5th Sanction - 60 Day Suspension | 0            | 0               |
| 6th Sanction - 90 Day Suspension | 0            | 0               |







### Monthly Summary Statistics for Wheels October 2016

| SAFETY          |   |             |       |        |                     |  |             |  |
|-----------------|---|-------------|-------|--------|---------------------|--|-------------|--|
| ACCIDENT DATA   |   | October 201 | 16    |        | Fiscal Year to Date |  |             |  |
| ACCIDENT DATA   | F | ixed Route  | Parat | ransit | Fixed Route         |  | Paratransit |  |
| Total           | 4 |             | 0     |        | 16                  |  | 0           |  |
| Preventable     | 2 |             | 0     |        | 9                   |  | 0           |  |
| Non-Preventable | 2 |             | 0     |        | 7                   |  | 0           |  |
| Physical Damage |   |             |       |        |