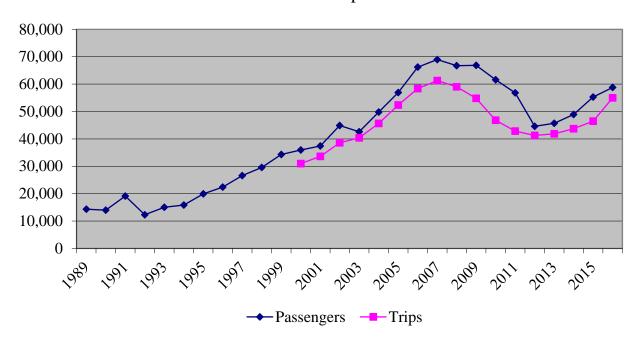

#### 6. COA Update

Staff provided an update of on the implementation of the Comprehensive Operational Analysis service recommendations, which took effect on August 13, 2016. The ridership statistics over the first 8 weeks of operating compared to the same 8 weeks in FY2016 suggests the total ridership was down by -8.92%, but

the most recent 4 weeks of data showed the ridership decline of -6%, suggesting that the post-COA ridership is starting to rebound. OTP has improved slightly over the last year's metric, but it still remains a challenge. Staff is taking steps to improve the OTP.