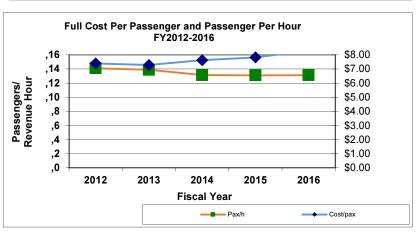

#### 6. COA Update

Staff provided an update of on the implementation of the Comprehensive Operational Analysis service recommendations, which took effect on August 13, 2016. The ridership statistics over the first 8 weeks of operating compared to the same 8 weeks in FY2016 suggests the total ridership was down by -8.92%, but

the most recent 4 weeks of data showed the ridership decline of -6%, suggesting that the post-COA ridership is starting to rebound. OTP has improved slightly over the last year's metric, but it still remains a challenge. Staff is taking steps to improve the OTP.