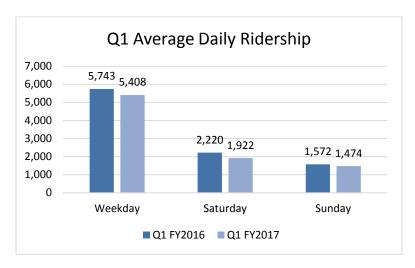

#### 6. COA Update

Staff provided an update of on the implementation of the Comprehensive Operational Analysis service recommendations, which took effect on August 13, 2016. The ridership statistics over the first 8 weeks of operating compared to the same 8 weeks in FY2016 suggests the total ridership was down by -8.92%, but

the most recent 4 weeks of data showed the ridership decline of -6%, suggesting that the post-COA ridership is starting to rebound. OTP has improved slightly over the last year's metric, but it still remains a challenge. Staff is taking steps to improve the OTP.