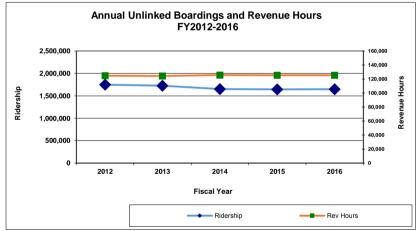

#### 6. COA Update

Staff provided an update of on the implementation of the Comprehensive Operational Analysis service recommendations, which took effect on August 13, 2016. The ridership statistics over the first 8 weeks of operating compared to the same 8 weeks in FY2016 suggests the total ridership was down by -8.92%, but

the most recent 4 weeks of data showed the ridership decline of -6%, suggesting that the post-COA ridership is starting to rebound. OTP has improved slightly over the last year's metric, but it still remains a challenge. Staff is taking steps to improve the OTP.