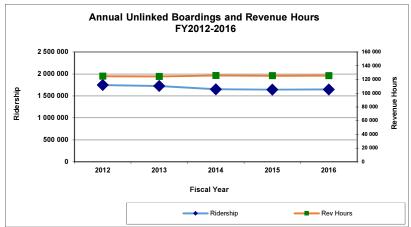

|  |  |
| Fully Allocated Cost per Passenger | \$8.42        |                    |        | 10.0%    |                |        |  |  |  |
|                                    | Weekday       | Saturday           | Sunday | Weekday  | Saturday       | Sunday |  |  |  |
| Average Daily Ridership            | 5 692         | 1 672              | 1 321  | -3.4%    | -26.2%         | -3.5%  |  |  |  |
| Passengers Per Hour                | 13.5          | 11.0               | 8.7    | -1.4%    | -9.1%          | -27.9% |  |  |  |
|                                    | November 2016 |                    |        | % chang  | ge from last n | nonth  |  |  |  |
| On Time Performance                | 81.5%         |                    |        |          | 1.7%           |        |  |  |  |









### **Monthly Summary Statistics for Wheels**

### November 2016

|                                    | PAR           | PARATRANSIT                   |                 |  |  |  |  |
|------------------------------------|---------------|-------------------------------|-----------------|--|--|--|--|
| General Statistics                 | November 2016 | % Change<br>from last<br>year | Year to<br>Date |  |  |  |  |
| Total Monthly Passengers           | 4 495         | -5.1%                         | 23 044          |  |  |  |  |
| Average Passengers Per Hour        | 2.00          | 25.0%                         |                 |  |  |  |  |
| On Time Performance                | 97.6%         | 0.6%                          |                 |  |  |  |  |
| Cost per Trip