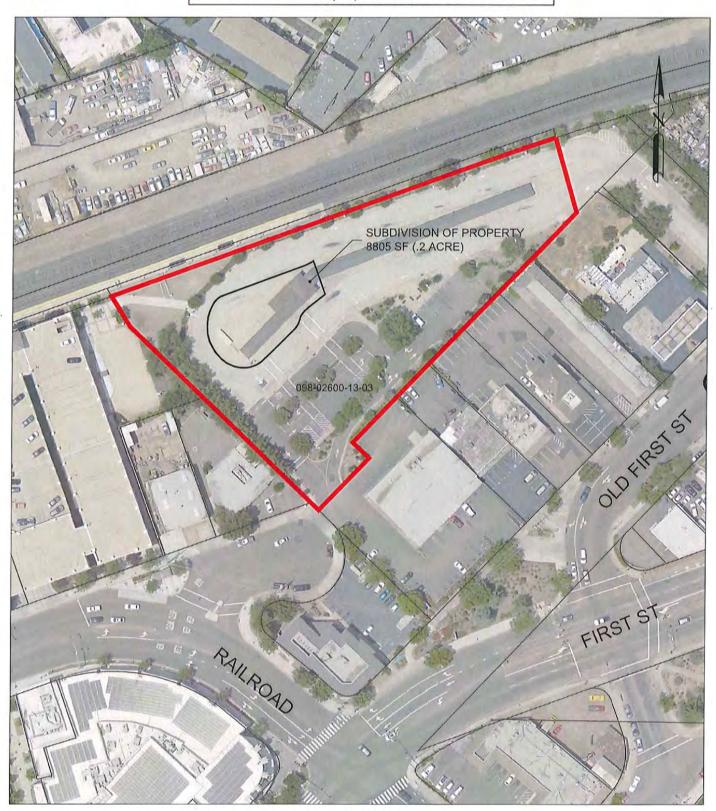

8. First Amendment to Agreement with City Concerning Historic Depot

**Recommendation:** The recommendation is that the LAVTA Board approves the First Amendment to the November 24, 2015 Lease Agreement between the City of Livermore and LAVTA concerning the Historic Depot.