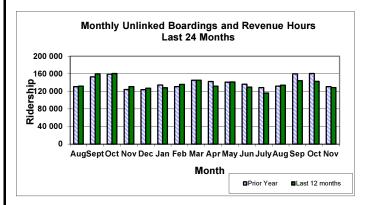

|  |  |  |
| Fully Allocated Cost per Passenger | \$8.42        |                    |        | 10.0%    |                |        |  |  |  |
|                                    | Weekday       | Saturday           | Sunday | Weekday  | Saturday       | Sunday |  |  |  |
| Average Daily Ridership            | 5 692         | 1 672              | 1 321  | -3.4%    | -26.2%         | -3.5%  |  |  |  |
| Passengers Per Hour                | 13.5          | 11.0               | 8.7    | -1.4%    | -9.1%          | -27.9% |  |  |  |
|                                    | November 2016 |                    |        | % chang  | ge from last n | nonth  |  |  |  |
| On Time Performance                | 81.5%         |                    |        |          | 1.7%           |        |  |  |  |









### **Monthly Summary Statistics for Wheels**

### November 2016

|                                    | PAR           | PARATRANSIT                   |                 |  |  |  |  |
|------------------------------------|---------------|-------------------------------|-----------------|--|--|--|--|
| General Statistics                 | November 2016 | % Change<br>from last<br>year | Year to<br>Date |  |  |  |  |
| Total Monthly Passengers           | 4 495         | -5.1%                         | 23 044          |  |  |  |  |
| Average Passengers Per Hour        | 2.00          | 25.0%                         |                 |  |  |  |  |
| On Time Performance                | 97.6%         | 0.6%                          |                 |  |  |  |  |
| Cost per Trip