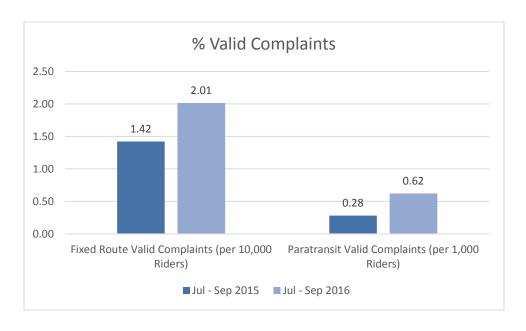

#### 6. COA Update

Staff provided an update of on the implementation of the Comprehensive Operational Analysis service recommendations, which took effect on August 13, 2016. The ridership statistics over the first 8 weeks of operating compared to the same 8 weeks in FY2016 suggests the total ridership was down by -8.92%, but

the most recent 4 weeks of data showed the ridership decline of -6%, suggesting that the post-COA ridership is starting to rebound. OTP has improved slightly over the last year's metric, but it still remains a challenge. Staff is taking steps to improve the OTP.