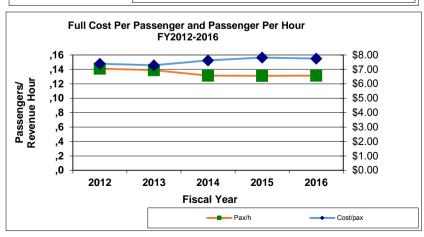

#### 6. COA Update

Staff provided an update of on the implementation of the Comprehensive Operational Analysis service recommendations, which took effect on August 13, 2016. The ridership statistics over the first 8 weeks of operating compared to the same 8 weeks in FY2016 suggests the total ridership was down by -8.92%, but

the most recent 4 weeks of data showed the ridership decline of -6%, suggesting that the post-COA ridership is starting to rebound. OTP has improved slightly over the last year's metric, but it still remains a challenge. Staff is taking steps to improve the OTP.