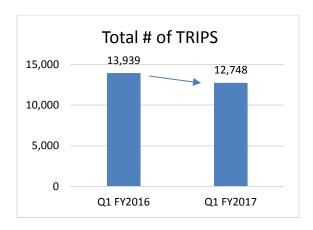

#### 6. COA Update

Staff provided an update of on the implementation of the Comprehensive Operational Analysis service recommendations, which took effect on August 13, 2016. The ridership statistics over the first 8 weeks of operating compared to the same 8 weeks in FY2016 suggests the total ridership was down by -8.92%, but

the most recent 4 weeks of data showed the ridership decline of -6%, suggesting that the post-COA ridership is starting to rebound. OTP has improved slightly over the last year's metric, but it still remains a challenge. Staff is taking steps to improve the OTP.