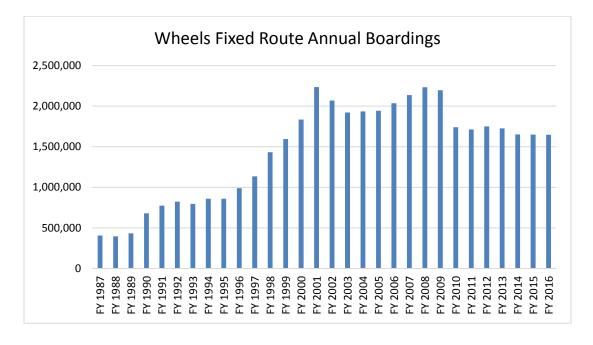

#### 6. COA Update

Staff provided an update of on the implementation of the Comprehensive Operational Analysis service recommendations, which took effect on August 13, 2016. The ridership statistics over the first 8 weeks of operating compared to the same 8 weeks in FY2016 suggests the total ridership was down by -8.92%, but

the most recent 4 weeks of data showed the ridership decline of -6%, suggesting that the post-COA ridership is starting to rebound. OTP has improved slightly over the last year's metric, but it still remains a challenge. Staff is taking steps to improve the OTP.