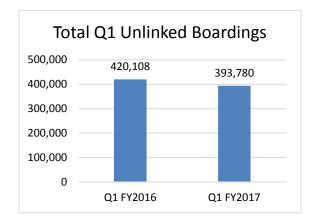

#### 6. COA Update

Staff provided an update of on the implementation of the Comprehensive Operational Analysis service recommendations, which took effect on August 13, 2016. The ridership statistics over the first 8 weeks of operating compared to the same 8 weeks in FY2016 suggests the total ridership was down by -8.92%, but

the most recent 4 weeks of data showed the ridership decline of -6%, suggesting that the post-COA ridership is starting to rebound. OTP has improved slightly over the last year's metric, but it still remains a challenge. Staff is taking steps to improve the OTP.