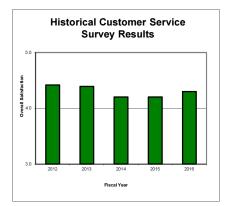

|  |  |  |
| Fully Allocated Cost per Passenger | \$8.42        |                    |        | 10.0%    |                |        |  |  |  |
|                                    | Weekday       | Saturday           | Sunday | Weekday  | Saturday       | Sunday |  |  |  |
| Average Daily Ridership            | 5 692         | 1 672              | 1 321  | -3.4%    | -26.2%         | -3.5%  |  |  |  |
| Passengers Per Hour                | 13.5          | 11.0               | 8.7    | -1.4%    | -9.1%          | -27.9% |  |  |  |
|                                    | November 2016 |                    |        | % chang  | ge from last n | nonth  |  |  |  |
| On Time Performance                | 81.5%         |                    |        |          | 1.7%           |        |  |  |  |









### **Monthly Summary Statistics for Wheels**

### November 2016

|                                    | PAR           | PARATRANSIT                   |                 |  |  |  |  |
|------------------------------------|---------------|-------------------------------|-----------------|--|--|--|--|
| General Statistics                 | November 2016 | % Change<br>from last<br>year | Year to<br>Date |  |  |  |  |
| Total Monthly Passengers           | 4 495         | -5.1%                         | 23 044          |  |  |  |  |
| Average Passengers Per Hour        | 2.00          | 25.0%                         |                 |  |  |  |  |
| On Time Performance                | 97.6%         | 0.6%                          |                 |  |  |  |  |
| Cost per Trip