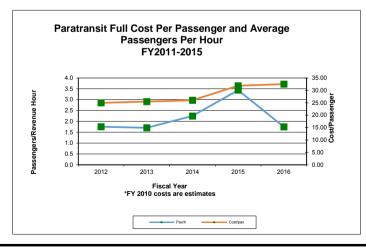

| 128             |
| Number of Paratransit Applications | 52           | 48.6%                   | 182             |
| Calls Answered in <1 Minute        | 81.30%       | -5.4%                   |                 |

| Missed Services Summary          | October 2016 | Year to<br>Date |
|----------------------------------|--------------|-----------------|
| 1st Sanction - Phone Call        | 12           | 34              |
| 2nd Sanction - Written Letter    | 0            | 2               |
| 3rd Sanction - 15 Day Suspension | 0            | 0               |
| 4th Sanction - 30 Day Suspension | 0            | 0               |
| 5th Sanction - 60 Day Suspension | 0            | 0               |
| 6th Sanction - 90 Day Suspension | 0            | 0               |







### Monthly Summary Statistics for Wheels October 2016

| SAFETY          |   |             |       |        |                     |  |             |  |
|-----------------|---|-------------|-------|--------|---------------------|--|-------------|--|
| ACCIDENT DATA   |   | October 201 | 16    |        | Fiscal Year to Date |  |             |  |
| ACCIDENT DATA   | F | ixed Route  | Parat | ransit | Fixed Route         |  | Paratransit |  |
| Total           | 4 |             | 0     |        | 16                  |  | 0           |  |
| Preventable     | 2 |             | 0     |        | 9                   |  | 0           |  |
| Non-Preventable | 2 |             | 0     |        | 7                   |  | 0           |  |
| Physical Damage |   |             |       |        |