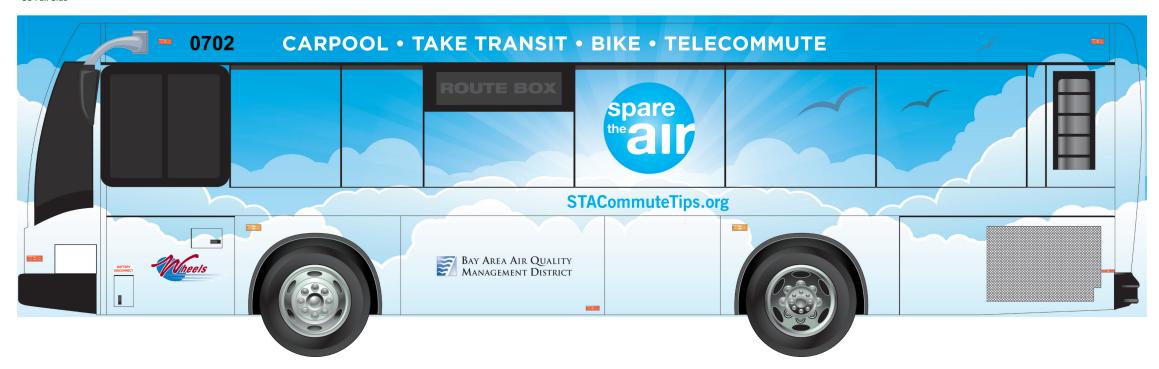

## Attachments

1. AQMD Spare the Air bus wrap design

TriValley\_30' LF Gillig Hybrid '11 | Wednesday, June 15 2016 20:35:55 CS Full Side

TriValley, 30' LF Gillig Hybrid '11 | Wednesday, June 15 2016 20:37:25 SS Full Side