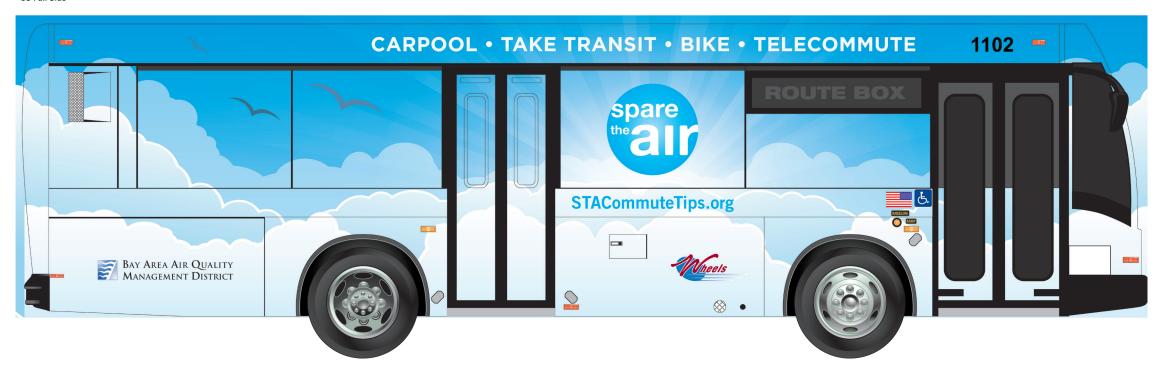

## Attachments

1. AQMD Spare the Air bus wrap design

TriValley\_30' LF Gillig Hybrid '11 | Wednesday, June 15 2016 20:35:55 CS Full Side

TriValley, 30' LF Gillig Hybrid '11 | Wednesday, June 15 2016 20:37:25 SS Full Side