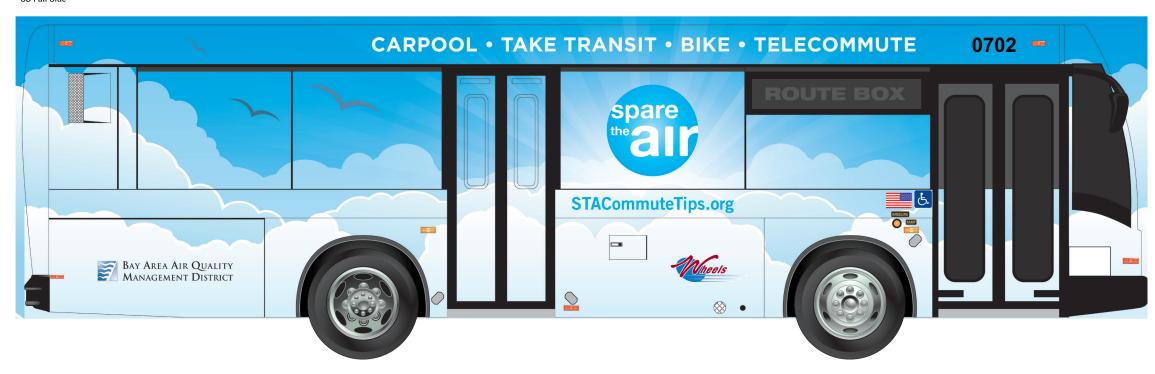

## Attachments

1. AQMD Spare the Air bus wrap design

TriValley\_30' LF Gillig Hybrid '11 | Wednesday, June 15 2016 20:35:55 CS Full Side

TriValley, 30' LF Gillig Hybrid '11 | Wednesday, June 15 2016 20:37:25 SS Full Side