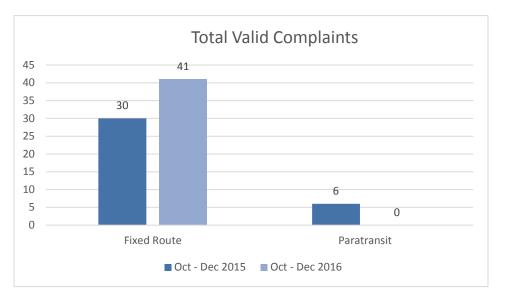

ld be noted that some of the FY17 expenditures are for the prior fiscal year, as adjudication of claims can take some time after the actual accident/incident.



#### Accidents/Incidents

#### Paratransit

In the second quarter there were two (2) paratransit accident/incidents compared to one (1) paratransit accidents/incidents last year.

Customer Service

Customer Service staff processed a total of 140 customer requests for Q2 FY16 and a total of 168 for Q2 FY17; the increase is related to the COA service changes and operational issues. LAVTA's Service Quality Standards Index, a measurement of performance for fixed route and paratransit service providers, tracks the number of **valid** complaints for both fixed route and paratransit service, as noted for the quarter in the chart below.



The SQSI's established a standard of excellence for complaints of less than 1 per 10,000 rides for fixed route and 1 per 1,000 rides for paratransit.



Comparing the total valid complaints from FY16 and FY17, the number for fixed route has increased and staff continues to work with the fixed route contractor in the Fixed Route Task Force meetings held every other week, which allow for timely recognition of trends, and increased attention to the Customer Oversight Program which provides for assigning points to operators for valid complaints. The top valid complaints for fixed route for this quarter are in the areas of "late" (14 complaints), "early" (12 complaints), and both "no show" and "bypass" (5 complaints each).

The paratransit valid complaints decreased from this quarter last yea