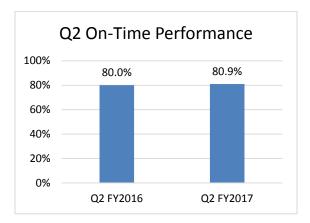

idership increase in the order of 28 percent, and a weekday productivity (boardings per vehicle revenue hour) increase of approximately 8 percent. Among other main service, routes 3, 11, and 14 also saw increases in ridership, but all other mainlines – including the trunk 10R route - were down by various degrees compared to the same period of last year.

The supplemental (school tripper) routes - although mixed at the individual route level - generally did well, with year-on-year boarding increases for the quarter of 5 and 15 percent for Pleasanton and Dublin, respectively.

On-time performance (OTP) increased slightly compared with same quarter of the previous year, ending at 80.9%. Within the quarter, the highest OTP monthly percentage was observed in November, with a reading of 81.5%.



Among the large trunk routes – which contribute the most to systemwide OTP because they have the most total timepoint crossings – the 10R took a dip after the COA changes and saw less than the systemwide average on-time at 77.6%, while the 30R was on time at a rate above the average at 85.1% OTP. Among other route-level highlights, the 14 continued to see on-time issues, and finished the quarter at 71.6%.

It should be noted that a re-timed 10R weekday schedule was put in place on January 17, 2017, which, at the time of writing, has helped bring its OTP to date above 80%. In conjunction with the fall 2017 signup, Staff is also planning to address, among other things, the OTP issues surrounding Route 14.

#### Paratransit

The graph below provides an overview of the historic paratransit r