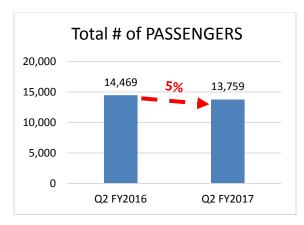

nup, Staff is also planning to address, among other things, the OTP issues surrounding Route 14.

#### Paratransit

The graph below provides an overview of the historic paratransit ridership trend from the agency's inception thru the fiscal year FY2016:



Annual Paratransit Ridership FY 1989-2016

The trend of decreasing ridership continues in the second quarter of the current fiscal year. The FY2017 Q2 the total number of passengers served on paratransit, which includes personal care attendants (PCAs) and companions, decreased by 5% from 14,469 to down to 13,759 when compared to the same three months the year prior. The number of trips during the same time period decreased by 10% from 14,332 to 12,841, as the two charts below illustrate. LAVTA pays the contractor on the per trip bases.









#### Accidents/Incidents

#### Fixed Route

Noted in the figure below for Fixed Route Accidents, in the second quarter, there have been six (6) reportable accidents/incidents on the fixed route system, two (2) of which were determined to be preventable, and four (4) deemed non-preventable. None of the accidents resulted in major damage, and six (6) resulted in minor or no damage to the vehicles (only fixed route are LAVTA owned vehicles). One of the fixed route accidents resulted in bodily injury. Staff continues to work with the operations contractor to identify trends in preventable accidents. Notably, as of January 28<sup>th</sup>, fixed route operators had completed 100 days without a preventable accident.



Many contractor-operated transportation companies use 1 preventable a