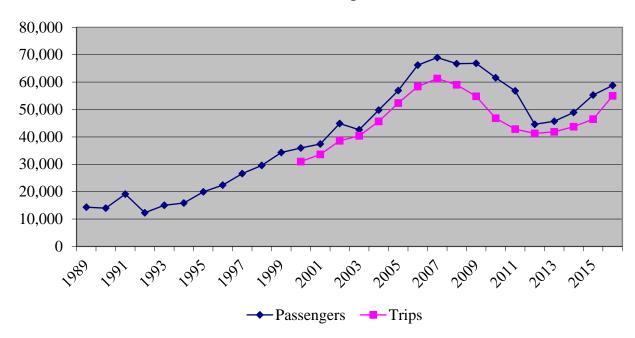

OTP because they have the most total timepoint crossings – the 10R took a dip after the COA changes and saw less than the systemwide average on-time at 77.6%, while the 30R was on time at a rate above the average at 85.1% OTP. Among other route-level highlights, the 14 continued to see on-time issues, and finished the quarter at 71.6%.

It should be noted that a re-timed 10R weekday schedule was put in place on January 17, 2017, which, at the time of writing, has helped bring its OTP to date above 80%. In conjunction with the fall 2017 signup, Staff is also planning to address, among other things, the OTP issues surrounding Route 14.

#### Paratransit

The graph below provides an overview of the historic paratransit ridership trend from the agency's inception thru the fiscal year FY2016:



Annual Paratransit Ridership FY 1989-2016

The trend of decreasing ridership continues in the second quarter of the current fiscal year. The FY2017 Q2 the total number of passengers served on paratransit, which includes personal care attendants (PCAs) and companions, decreased by 5% from 14,469 to down to 13,759 when compared to the same three months the year prior. The number of trips during the same time period decreased by 10% from 14,332 to 12,841, as the two charts below illustrate. LAVTA pays the contractor on the per trip bases.









#### Accidents/Incidents

#### Fixed Route

Noted in the figure below for Fixed Route Accidents, in the second quarter, there have been six (6) reportable accidents/incidents on the fixed route system, two (2) of which were determined to be preven