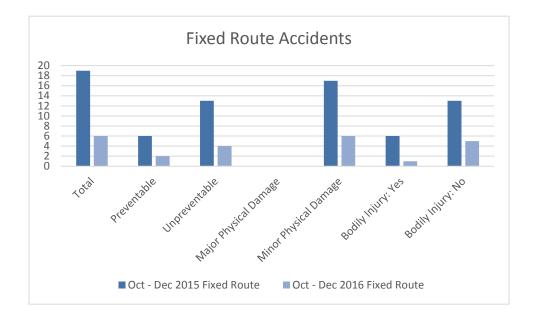

ts below illustrate. LAVTA pays the contractor on the per trip bases.









#### Accidents/Incidents

#### Fixed Route

Noted in the figure below for Fixed Route Accidents, in the second quarter, there have been six (6) reportable accidents/incidents on the fixed route system, two (2) of which were determined to be preventable, and four (4) deemed non-preventable. None of the accidents resulted in major damage, and six (6) resulted in minor or no damage to the vehicles (only fixed route are LAVTA owned vehicles). One of the fixed route accidents resulted in bodily injury. Staff continues to work with the operations contractor to identify trends in preventable accidents. Notably, as of January 28<sup>th</sup>, fixed route operators had completed 100 days without a preventable accident.



Many contractor-operated transportation companies use 1 preventable accident per 100,000 total miles in fixed route service as a goal. Looking at preventable accidents per 100,000 total miles, MV comes in at 1.07 for a 12-month rolling period from December 1, 2015 – December 31, 2016. (This is a metric that was not included in this report prior to Q2 FY16)

#### **Claims Activity**

With respect to the monthly accident claim activity, the charts below highlight claims **for fixed route only**. It should be noted that some of the FY17 expenditures are for the prior fiscal year, as adjudication of claims can take some time after the actual accident/incident.



#### Accidents/Incidents

#### Paratransit

In the second quarter there were two (2) paratransit accident/incidents compared to on