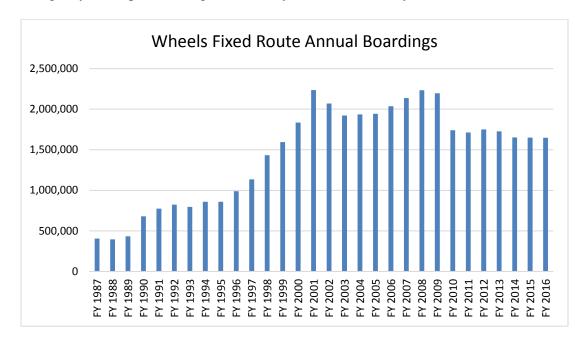

led

Livermore Amador Valley Transit Authority

## STAFF REPORT

SUBJECT: FY 2017 2nd Quarter Report – Operations

FROM: Christy Wegener, Director of Planning & Operations

DATE: February 27, 2017

#### **Action Requested**

This is an informational item.

#### Background

This report is intended to provide the Committee with a summary and analysis of operations for the second quarter of FY2017 (October – December 2016), including fixed route, paratransit, and operational performance metrics.

#### Discussion

#### Fixed Route

The graph below – which was featured and discussed in the previous quarterly ops report – is displayed again for reference, and shows the long-term ridership trend for the Wheels service from the agency's inception through the fiscal year that ended July 30, 2016.



The second quarter (Q2, October thru December 2016) of the fiscal year FY2017, was the first full quarter of operating the substantially revised service that was implemented following the Comprehensive Operational Analysis (COA) study. Although the intent of the COA-related changes was to help grow ridership in the medium/long-term, it was expected that ridership would fall initially, as a portion of existing riders were adversely impacted by the changes and exited the system. This appears to have indeed materialized: Systemwide ridership of the Wheels service decreased by 6.6 percent during Q2 compared with the same quarter of last year.

The chart below displays this trend and shows the total amount of boardings for Q2 of this year, compared with the same quarter of last year. A total