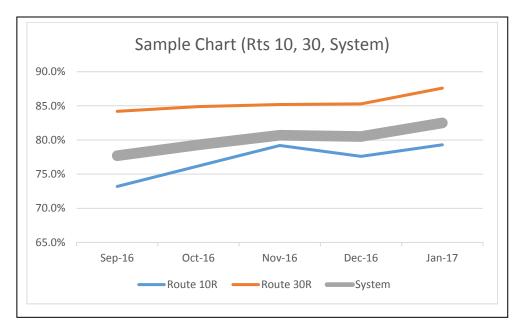

.3%  | 87.6%  |  |  |  |  |  |
| Route 53*                                                       | 92.2%  | 86.7%  | 88.2%  | 85.7%  | 88.2%  |  |  |  |  |  |
| Route 54*                                                       | 89.0%  | 85.1%  | 92.7%  | 89.6%  | 78.8%  |  |  |  |  |  |
| Route 70X**                                                     | 47.6%  | 52.1%  | 41.6%  | 42.6%  | 45.7%  |  |  |  |  |  |
| Route 580X                                                      | 91.5%  | 94.7%  | 95.1%  | 95.7%  | 97.9%  |  |  |  |  |  |
| System                                                          | 77.7%  | 79.3%  | 80.7%  | 80.5%  | 82.5%  |  |  |  |  |  |
| *Buses hold for<br>late ACE trains<br>**Data unreliable         |        |        |        |        |        |  |  |  |  |  |



AGENDA

ITEM 6

Livermore Amador Valley Transit Authority

## STAFF REPORT

SUBJECT: Mid-Year Budget Update

FROM: Tamara Edwards, Finance & Grants Manager

DATE: March 6, 2017

#### Action Requested

Review the FY17 Mid-Year Budget Update.

#### Discussion

The Board of Directors requested mid-year updates of the budget, based on any significant changes for both revenues and expenses. This report will encompass any changes between the time the budget was approved and December 2016 with an analysis of the net effects to the projected reserve balance.

#### **Budget**

|              |                                         |                             | Updated numbers         |             |  |  |  |
|--------------|-----------------------------------------|---------------------------