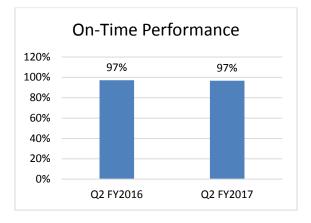

taff is also planning to address, among other things, the OTP issues surrounding Route 14.

#### Paratransit

The graph below provides an overview of the historic paratransit ridership trend from the agency's inception thru the fiscal year FY2016:



Annual Paratransit Ridership FY 1989-2016

The trend of decreasing ridership continues in the second quarter of the current fiscal year. The FY2017 Q2 the total number of passengers served on paratransit, which includes personal care attendants (PCAs) and companions, decreased by 5% from 14,469 to down to 13,759 when compared to the same three months the year prior. The number of trips during the same time period decreased by 10% from 14,332 to 12,841, as the two charts below illustrate. LAVTA pays the contractor on the per trip bases.









#### Accidents/Incidents

#### Fixed Route

Noted in the figure below for Fixed Route Accidents, in the second quarter, there have been six (6) reportable accidents/incidents on the fixed route system, two (2) of which were determined to be preventable, and four (4) deemed non-preventable. None of the accidents resulted in major damage, and six (6) resulted in minor or no damage to the vehicles (only fixed route are LAVTA owned vehicles). One of the fixed route accidents resulted in bodily injury. Staff continues to work with the operations contractor to identify trends in preventable accidents. Notably, as of January 28<sup>th</sup>, fixed route operators had completed 100 days without a preventable accident.



Many contractor-operated transportation companies use 1 preventable acciden