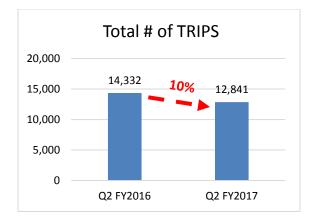

p, Staff is also planning to address, among other things, the OTP issues surrounding Route 14.

#### Paratransit

The graph below provides an overview of the historic paratransit ridership trend from the agency's inception thru the fiscal year FY2016:



Annual Paratransit Ridership FY 1989-2016

The trend of decreasing ridership continues in the second quarter of the current fiscal year. The FY2017 Q2 the total number of passengers served on paratransit, which includes personal care attendants (PCAs) and companions, decreased by 5% from 14,469 to down to 13,759 when compared to the same three months the year prior. The number of trips during the same time period decreased by 10% from 14,332 to 12,841, as the two charts below illustrate. LAVTA pays the contractor on the per trip bases.









#### Accidents/Incidents

#### Fixed Route

Noted in the figure below for Fixed Route Accidents, in the second quarter, there have been six (6) reportable accidents/incidents on the fixed route system, two (2) of which were determined to be preventable, and four (4) deemed non-preventable. None of the accidents resulted in major damage, and six (6) resulted in minor or no damage to the vehicles (only fixed route are LAVTA owned vehicles). One of the fixed route accidents resulted in bodily injury. Staff continues to work with the operations contractor to identify trends in preventable accidents. Notably, as of January 28<sup>th</sup>, fixed route operators had completed 100 days without a preventable accident.



Many contractor-operated transportation companies use 1 preventable acc