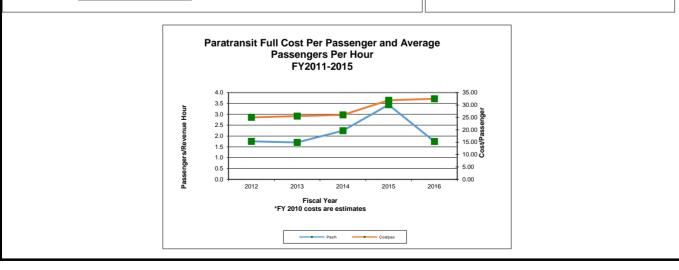

|
| 6th Sanction - 90 Day Suspension                                                             | 0                                 | 0                             |                 |                                                               |  |  |  |
| Paratransit Monthly Unlinked Bo                                                              | oardings, Last 24 Mon             | ths                           |                 | Historical Customer Service Survey<br>Results                 |  |  |  |
| 6,000<br>5,000<br>4,000<br>3,000<br>2,000<br>1,000<br>0,0<br>Aug Sep Oct Nov Dec Jan Feb Mar | Apr May Jun July Aug Sep<br>Ionth | Oct Nov Dec                   | Jan             | 50<br>40<br>40<br>40<br>40<br>40<br>40<br>40<br>40<br>40<br>4 |  |  |  |

Prior Year Last 12 months



Fiscal Year

#### Monthly Summary Statistics for Wheels

|                          |       | January                 |                       |                       |                     |           |                       |                       |
|--------------------------|-------|-------------------------|-----------------------|-----------------------|---------------------|-----------|-----------------------|-----------------------|
|                          |       |                         | SAFETY                |                       |                     |           |                       |                       |
| ACCIDENT DATA            |       | January 20 <sup>°</sup> |                       |                       | Fiscal Year to Date |           |