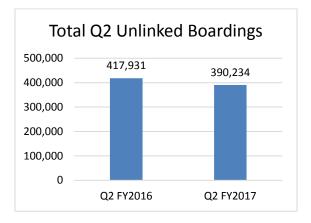

quarter of operating the substantially revised service that was implemented following the Comprehensive Operational Analysis (COA) study. Although the intent of the COA-related changes was to help grow ridership in the medium/long-term, it was expected that ridership would fall initially, as a portion of existing riders were adversely impacted by the changes and exited the system. This appears to have indeed materialized: Systemwide ridership of the Wheels service decreased by 6.6 percent during Q2 compared with the same quarter of last year.

The chart below displays this trend and shows the total amount of boardings for Q2 of this year, compared with the same quarter of last year. A total of 390,234 Q2 boardings were seen this year, compared with 417,931 boardings from Q2 of last year.



The next chart shows the ridership breakdown by average boardings per service day during the quarter, mirroring the trend of the quarter overall, with average weekday ridership decreasing from 5,898 to 5,702. The COA changes - which effectively reduced Saturday service and increased Sunday service by merging the two schedules - also appear to be reflected in the weekend ridership trends. Saturday ridership fell substantially from 2,079 to 1,694, while Sundays held a little steadier at 1,379 vs. 1,314, compared to a year earlier.



Ridership trends at the individual route level were somewhat mixed but also mostly followed the overall downward trend of the quarter: The main exception was the realigned Route 30R, which saw a ridership increase in the order of 28 percent, and a weekday prod