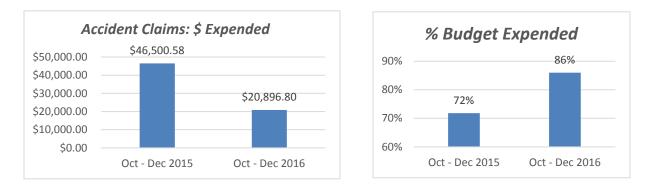

le accidents. Notably, as of January 28<sup>th</sup>, fixed route operators had completed 100 days without a preventable accident.



Many contractor-operated transportation companies use 1 preventable accident per 100,000 total miles in fixed route service as a goal. Looking at preventable accidents per 100,000 total miles, MV comes in at 1.07 for a 12-month rolling period from December 1, 2015 – December 31, 2016. (This is a metric that was not included in this report prior to Q2 FY16)

#### **Claims Activity**

With respect to the monthly accident claim activity, the charts below highlight claims **for fixed route only**. It should be noted that some of the FY17 expenditures are for the prior fiscal year, as adjudication of claims can take some time after the actual accident/incident.



#### Accidents/Incidents

#### Paratransit

In the second quarter there were two (2) paratransit accident/incidents compared to one (1) paratransit accidents/incidents last year.

Customer Service

Customer Service staff processed a total of 140 customer requests for Q2 FY16 and a total of 168 for Q2 FY17; the increase is related to the COA service changes and operational issues. LAVTA's Service Quality Standards Index, a measurement of performance for fixed route and paratransit service providers, tracks the number of **valid** complaints for both fixed route and paratransit service, as noted for the quarter in the chart below.



The SQSI's established a standard of excellence for complaints of less than 1 per 10,000 rides for fixed route and 1 per 1,000 rides for paratransit.



Compa