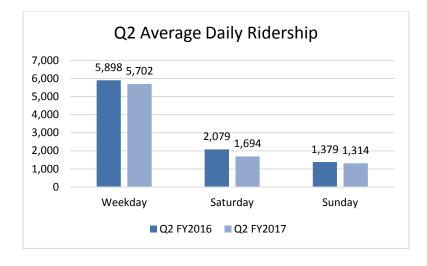

last year.

The chart below displays this trend and shows the total amount of boardings for Q2 of this year, compared with the same quarter of last year. A total of 390,234 Q2 boardings were seen this year, compared with 417,931 boardings from Q2 of last year.



The next chart shows the ridership breakdown by average boardings per service day during the quarter, mirroring the trend of the quarter overall, with average weekday ridership decreasing from 5,898 to 5,702. The COA changes - which effectively reduced Saturday service and increased Sunday service by merging the two schedules - also appear to be reflected in the weekend ridership trends. Saturday ridership fell substantially from 2,079 to 1,694, while Sundays held a little steadier at 1,379 vs. 1,314, compared to a year earlier.



Ridership trends at the individual route level were somewhat mixed but also mostly followed the overall downward trend of the quarter: The main exception was the realigned Route 30R, which saw a ridership increase in the order of 28 percent, and a weekday productivity (boardings per vehicle revenue hour) increase of approximately 8 percent. Among other main service, routes 3, 11, and 14 also saw increases in ridership, but all other mainlines – including the trunk 10R route - were down by various degrees compared to the same period of last year.

The supplemental (school tripper) routes - although mixed at the individual route level - generally did well, with year-on-year boarding increases for the quarter of 5 and 15 percent for Pleasanton and Dublin, respectively.

On-time performance