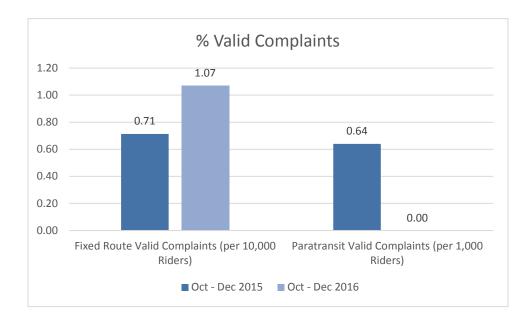

dent.



#### Accidents/Incidents

#### Paratransit

In the second quarter there were two (2) paratransit accident/incidents compared to one (1) paratransit accidents/incidents last year.

Customer Service

Customer Service staff processed a total of 140 customer requests for Q2 FY16 and a total of 168 for Q2 FY17; the increase is related to the COA service changes and operational issues. LAVTA's Service Quality Standards Index, a measurement of performance for fixed route and paratransit service providers, tracks the number of **valid** complaints for both fixed route and paratransit service, as noted for the quarter in the chart below.



The SQSI's established a standard of excellence for complaints of less than 1 per 10,000 rides for fixed route and 1 per 1,000 rides for paratransit.



Comparing the total valid complaints from FY16 and FY17, the number for fixed route has increased and staff continues to work with the fixed route contractor in the Fixed Route Task Force meetings held every other week, which allow for timely recognition of trends, and increased attention to the Customer Oversight Program which provides for assigning points to operators for valid complaints. The top valid complaints for fixed route for this quarter are in the areas of "late" (14 complaints), "early" (12 complaints), and both "no show" and "bypass" (5 complaints each).

The paratransit valid complaints decreased from this quarter last year. Staff and the contractor continue to work together in the Paratransit Task Force meetings to ensure that the complaints are dealt with timely, with ze