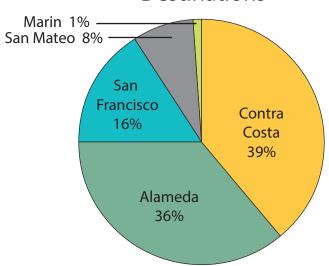

# 3. Meeting Open to Public

Robert S. Allen

Robert Allen addressed the Board of Directors regarding the Park-and-Ride Study. Mr. Allen stated that much of the Alameda County Transportation Commission (ACTC) Tri-Valley Integrated Transit and Park-and-Ride Study (Appendices A and B in particular) were completed before LAVTA's Comprehensive Operations Analysis (COA) started. ACTC's roughly 100 pages and references to their conclusions in the Executive Summary were made obsolete on the date LAVTA started the COA. Appendices C and D were done later and they contain a wealth of useful information that carries into the Executive Summary. Mr. Allen commented that one hundred and fifty-three parking spaces at Airway are not enough. If all spaces were filled by SOV drivers bound for BART that would be roughly four bus loads filled in one peak hour. Mr. Allen feels this is still a start. Mr. Allen explained that with Kiss-Ride, Taxi, bike, Sage Home and other walk-ins, there could be enough bus patronage to justify one bus every fifteen minutes during peak hours, as the study postulates. Mr. Allen believes it would be important to move other uses (employer shuttles, etc.) away from the Airway Park-and-Ride. Charging for parking there he feels is a possibility. Some of the revenue could be used to enlarge the Park-and-Ride and help cover the LAVTA bus operation cost. Mr. Allen informed that Sacramento charges one dollar for parking at their Meadowview station and Las Positas charges two dollars for parking. Mr. Allen suggested Clipper to be used to collect parking fees in a similar manner to the other agencies mentioned. Mr. Allen urged LAVTA to get together with BART and ACTC to increase the capacity of Airway Park-and-Ride from one hundred and fifty-three spaces to 500 or 1000 spaces as soon as possible as proposed on pages 3 and 20 of the Executive Summary. Then plan on fifteen minute headways throughout the busy BART hours (early AM through the evening commute Monday - Friday). Mr. Allen also encouraged LAVTA to see if an Airport Park-and-Ride across from Airway Boulevard from the Airport is feasible.