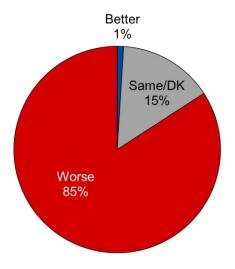

# 6. Fixed Route Passenger Satisfaction Survey 2017

Staff provided data on the latest Fixed Route survey results that were focused on trunk routes #10 and #30, but also included the shorter local routes. The survey was conducted during the month of May 2017 and LAVTA received 433 responses to the survey. LAVTA's average scoring across all quality-of-service was 4.3; the same as last year. The area that was rated the highest (4.6) was regarding feeling safe when riding the bus, while the lowest (4.0) was in the area of whether services operate on time. The area of customer service helpfulness/friendliness saw an uptick scoring from 4.3 to 4.5. The vast majority of respondents were local to the service area: 40% from Pleasanton, 34% from Livermore, and 16% from Dublin. 48% of respondents were going to school and 38% going to and from work. 1/3 of respondents are not using LAVTA's wheelsbus.com website. A large majority of respondents stated that they could use other means of transportation if the bus was unavailable and 13% stated they would not have made the trip. LAVTA received 21% of the comments related to Schedule Adherence/On-Time

Performance and 15% related to service schedule change suggestions.

The Board of Directors commented that considering LAVTA implemented the COA last August they were pleased to not see a change in LAVTA's survey results. Vice Mayor Jerry Pentin would like the household income to be increased to identify the true household income amount. Vice Mayor Jerry Pentin also noted that he was concerned that some comments stated that the bus leaves early. Councilmember Karla Brown was concerned on how the responses would be effected by students being included in the survey, but she was very happy with the courtesy of the bus drivers that was commented on many times.