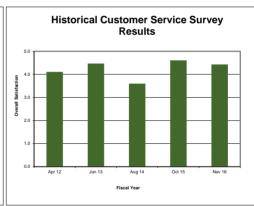

# 6. Fixed Route Passenger Satisfaction Survey 2017

Staff provided data on the latest Fixed Route survey results that were focused on trunk routes #10 and #30, but also included the shorter local routes. The survey was conducted during the month of May 2017 and LAVTA received 433 responses to the survey. LAVTA's average scoring across all quality-of-service was 4.3; the same as last year. The area that was rated the highest (4.6) was regarding feeling safe when riding the bus, while the lowest (4.0) was in the area of whether services operate on time. The area of customer service helpfulness/friendliness saw an uptick scoring from 4.3 to 4.5. The vast majority of respondents were local to the service area: 40% from Pleasanton, 34% from Livermore, and 16% from Dublin. 48% of respondents were going to school and 38% going to and from work. 1/3 of respondents are not using LAVTA's wheelsbus.com website. A large majority of respondents stated that they could use other means of transportation if the bus was unavailable and 13% stated they would not have made the trip. LAVTA received 21% of the comments related to Schedule Adherence/On-Time