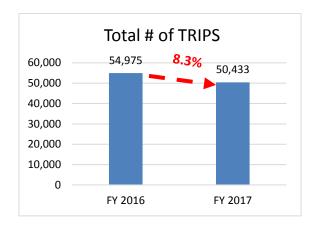

83.3%. Within the quarter, the highest OTP monthly percentage was observed in April, with a reading of 84.2%.



Among the large trunk routes – which contribute the most to systemwide OTP because they have the most total timepoint crossings – Route 10 ran the quarter at 79.1% on time, while Route 30 finished at 88.5% on time. Among the local routes, Route 3 operated the least on time at 82.3%, while Route 11 was the most on time at 91.8%.

#### **Paratransit**

The graph below provides an overview of the historic paratransit ridership trend from the agency's inception thru the fiscal year FY2017:



Between the FY2016 and FY2017 the agency experienced an 8.3% decrease in the percentage of trips from 54,975 trips provided in FY2016 to 50,433 trips in FY2017 as the chart below illustrates:



The trend of decreasing ridership continues in the fourth quarter of the current fiscal year. The FY2017 Q4 the total number of passengers served on paratransit, which includes personal care attendants (PCAs) and companions, decreased by 3.5% from 13,810to down to 13,327 when compared to the same three months the year prior. The number of trips during the same time period decreased by 1.3% from 12,670 to 12,505, as the two charts below illustrate. LAVTA pays the contractor on the per trip bases.





On-time performance (OTP) has increased by 1% from 95% in Q4, FY16 to 96% in Q4, FY17. The OTP performance standard is 95%.



#### Accidents/Incidents

#### Fixed Route

Noted in the figure below for Fixed Route Accidents, in the fourth quarter, there have been ten (10) reportable accidents