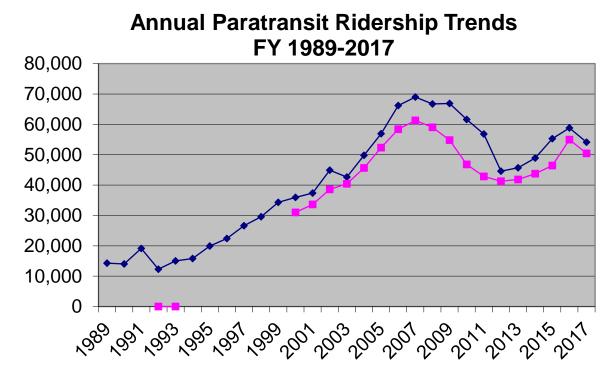

, while eight routes lost in productivity compared with May 2016.

On the operational side, on-time performance (OTP) increased notably compared with same quarter of the previous year, ending at 83.3%. Within the quarter, the highest OTP monthly percentage was observed in April, with a reading of 84.2%.



Among the large trunk routes – which contribute the most to systemwide OTP because they have the most total timepoint crossings – Route 10 ran the quarter at 79.1% on time, while Route 30 finished at 88.5% on time. Among the local routes, Route 3 operated the least on time at 82.3%, while Route 11 was the most on time at 91.8%.

#### **Paratransit**

The graph below provides an overview of the historic paratransit ridership trend from the agency's inception thru the fiscal year FY2017:



Between the FY2016 and FY2017 the agency experienced an 8.3% decrease in the percentage of trips from 54,975 trips provided in FY2016 to 50,433 trips in FY2017 as the chart below illustrates:



The trend of decreasing ridership continues in the fourth quarter of the current fiscal year. The FY2017 Q4 the total number of passengers served on paratransit, which includes personal care attendants (PCAs) and companions, decreased by 3.5% from 13,810to down to 13,327 when compared to the same three months the year prior. The number of trips during the same time period decreased by 1.3% from 12,670 to 12,505, as the two charts below illustrate. LAVTA pays the contractor on the per trip bases.





On-time performance (OTP) has increased by 1% from 95% in Q4, FY16 to 96% in Q4, FY17. The OTP pe