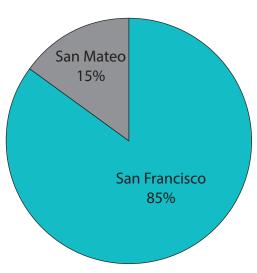

100%    |
| Marin         | 37K   | 83%     |
| Sonoma        | 6K    | 13%     |
| External      | 1K    | 3%      |
| San Francisco | 1K    | 2%      |

## Eastbound Destinations



| Total | % Total                                   |
|-------|-------------------------------------------|
| 49K   | 100%                                      |
| 23K   | 48%                                       |
| 22K   | 45%                                       |
| 1K    | 2%                                        |
| 1K    | 2%                                        |
| 1K    | 1%                                        |
| 0K    | 1%                                        |
| 0K    | 1%                                        |
|       | 49K<br>23K<br>22K<br>1K<br>1K<br>1K<br>0K |

## **Bay Bridge**





| County        | Total | % Total |
|---------------|-------|---------|
| Grand Total   | 133K  | 100%    |
| San Francisco | 112K  | 85%     |
| San Mateo     | 20K   | 15%     |

## Eastbound Destinations



| County             | Total | % Total |
|--------------------|-------|---------|
| <b>Grand Total</b> | 146K  | 100%    |
| Alameda            | 91K   | 62%     |
| Contra Costa       | 36K   | 24%     |
| External           | 11K   | 8%      |
| Solano             | 6K    | 4%      |
| Napa               | 1K    | 1%      |

## **San Mateo-Hayward Bridge**



| County        | Total | % Total |
|---------------|-------|---------|
| Grand Total   | 59K   | 100%    |
| San Mateo     | 54K   | 91%     |
| San Francisco | 4K    | 7%      |
| Santa Clara   | 1K    | 1%      |





| C