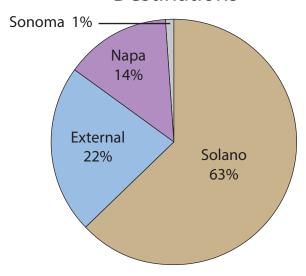

# 3. Meeting Open to Public

Robert S. Allen

Robert Allen addressed the Board of Directors regarding the Park-and-Ride Study. Mr. Allen stated that much of the Alameda County Transportation Commission (ACTC) Tri-Valley Integrated Transit and Park-and-Ride Study (Appendices A and B in particular) were completed before LAVTA's Comprehensive Operations Analysis (COA) started. ACTC's roughly 100 pages and references to their conclusions in the Executive Summary were made obsolete on the date LAVTA started the COA. Appendices C and D were done later and they contain a wealth of useful information that carries into the Executive Summary. Mr. Allen commented that one hundred and fifty-three parking spaces at Airway are not enough. If all spaces were filled by SOV drivers bound for BART that would be roughly four bus loads filled in one peak hour. Mr. Allen feels this is still a start. Mr. Allen explained that with Kiss-Ride, Taxi, bike, Sage Home and other walk-ins, there could be enough bus patronage to justify one bus every fifteen minutes during peak hours, as the study postulates. Mr. Allen believes it would be important to move other uses (employer shuttles, etc.) away from the Airway Park-and-Ride. Charging for parking there he feels is a possibility. Some of the revenue could be used to enlarge the Park-and-Ride and help cover the LAVTA bus operation cost. Mr. Allen informed that Sacramento charges one dollar for parking at their Meadowview station and Las Positas charges two dollars for parking. Mr. Allen suggested Clipper to be used to collect parking fees in a similar manner to the other agencies mentioned. Mr. Allen urged LAVTA to get together with BART and ACTC to increase the capacity of Airway Park-and-Ride from one hundred and fifty-three spaces to 500 or 1000 spaces as soon as possible as proposed on pages 3 and 20 of the Executive Summary. Then plan on fifteen minute headways throughout the busy BART hours (early AM through the evening commute Monday - Friday). Mr. Allen also encouraged LAVTA to see if an Airport Park-and-Ride across from Airway Boulevard from the Airport is feasible.