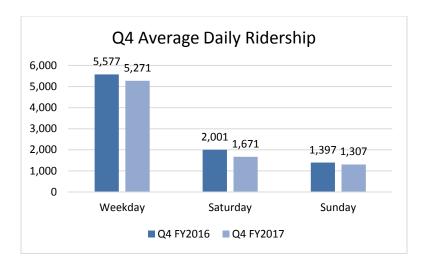

and 8.2 percent, respectively, compared with the corresponding quarters of the prior year. For Q4 2017, this trend is improving slightly as the system saw a year-on-year ridership loss in the order of 6.2 percent for this quarter.

The chart below displays this trend and shows the total amount of boardings for Q4 of this year, compared with the same quarter of last year. A total of 377,156 Q4 boardings were seen this year, compared with 402,209 boardings from Q4 of last year.



The next chart shows the ridership broken down by average boardings per service day during the quarter. This mirrored the trend of the quarter overall, with average weekday ridership decreasing from 5,577 to 5,271, or about 6%, compared to a year earlier. The same trend is also reflected in the weekend ridership.



During the month of May 2017, five of the non-school tripper routes saw weekday productivity increases, while eight routes lost in productivity compared with May 2016.

On the operational side, on-time performance (OTP) increased notably compared with same quarter of the previous year, ending at 83.3%. Within the quarter, the highest OTP monthly percentage was observed in April, with a reading of 84.2%.



Among the large trunk routes – which contribute the most to systemwide OTP because they have the most total timepoint crossings – Route 10 ran the quarter at 79.1% on time, while Route 30 finished at 88.5% on time. Among the local routes, Route 3 operated the least on time at 82.3%, while Route 11 was the most on time at 91.8%.

#### **Paratransit**

The graph below provides an overvie