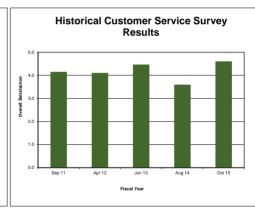

# 6. Fixed Route Passenger Satisfaction Survey 2017

Staff provided data on the latest Fixed Route survey results that were focused on trunk routes #10 and #30, but also included the shorter local routes. The survey was conducted during the month of May 2017 and LAVTA received 433 responses to the survey. LAVTA's average scoring across all quality-of-service was 4.3; the same as last year. The area that was rated the highest (4.6) was regarding feeling safe when riding the bus, while the lowest (4.0) was in the area of whether services operate on time. The area of customer service helpfulness/friendliness saw an uptick scoring from 4.3 to 4.5. The vast majority of respondents were local to the service area: 40% from Pleasanton, 34% from Livermore, and 16% from Dublin. 48% of respondents were going to school and 38% going to and from work. 1/3 of respondents are not using LAVTA's wheelsbus.com website. A large majority of respondents stated that they could use other means of transportation if the bus was unavailable and 13% stated they would not have made the trip. LAVTA received 21% of the comments related to Schedule Adherence/On-Time

Performance and 15% related to service schedule change suggestions.

The Board of Directors commented that considering LAVTA implemented the COA last August they were pleased to not see a change in LAVTA's survey results. Vice Mayor Jerry Pentin would like the household income to be increased to identify the true household income amount. Vice Mayor Jerry Pentin also noted that he was concerned that some comments stated that the bus leaves early. Councilmember Karla Brown was concerned on how the responses would be effected by students being included in the survey, but she was very happy with the courtesy of the bus drivers that was commented on many times.