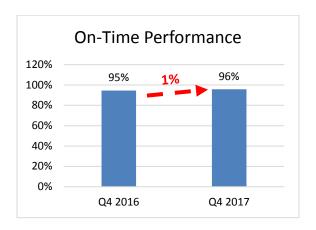

017 the agency experienced an 8.3% decrease in the percentage of trips from 54,975 trips provided in FY2016 to 50,433 trips in FY2017 as the chart below illustrates:



The trend of decreasing ridership continues in the fourth quarter of the current fiscal year. The FY2017 Q4 the total number of passengers served on paratransit, which includes personal care attendants (PCAs) and companions, decreased by 3.5% from 13,810to down to 13,327 when compared to the same three months the year prior. The number of trips during the same time period decreased by 1.3% from 12,670 to 12,505, as the two charts below illustrate. LAVTA pays the contractor on the per trip bases.





On-time performance (OTP) has increased by 1% from 95% in Q4, FY16 to 96% in Q4, FY17. The OTP performance standard is 95%.



#### Accidents/Incidents

#### Fixed Route

Noted in the figure below for Fixed Route Accidents, in the fourth quarter, there have been ten (10) reportable accidents/incidents on the fixed route system, five (5) of which was determined

to be preventable, and five (5) deemed non-preventable. None of the accidents resulted in major damage, and all resulted in minor or no damage to the vehicles (only fixed route are LAVTA owned vehicles). None of the fixed route accidents resulted in bodily injury. Staff continues to work with the operations contractor to identify trends in preventable accidents.



Many contractor-operated transportation companies use 1 preventable accident per 100,000 total miles in fixed route service as a goal. Looking at preventable accidents per 100,000 total miles,