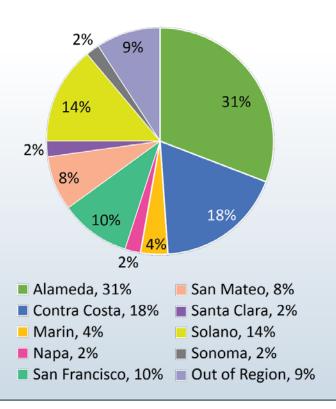

# 6. Fixed Route Passenger Satisfaction Survey 2017

Staff provided data on the latest Fixed Route survey results that were focused on trunk routes #10 and #30, but also included the shorter local routes. The survey was conducted during the month of May 2017 and LAVTA received 433 responses to the survey. LAVTA's average scoring across all quality-of-service was 4.3; the same as last year. The area that was rated the highest (4.6) was regarding feeling safe when riding the bus, while the lowest (4.0) was in the area of whether services operate on time. The area of customer service helpfulness/friendliness saw an uptick scoring from 4.3 to 4.5. The vast majority of respondents were local to the service area: 40% from Pleasanton, 34% from Livermore, and 16% from Dublin. 48% of respondents were going to school and 38% going to and from work. 1/3 of respondents are not using LAVTA's wheelsbus.com website. A large majority of respondents stated that they could use other means of transportation if the bus was unavailable and 13% stated they would not have made the trip. LAVTA received 21% of the comments related to Schedule Adherence/On-Time

Performance and 15% related to service schedule change suggestions.

The Board of Directors commented that considering LAVTA implemented the COA last August they were pleased to not see a change in LAVTA's survey results. Vice Mayor Jerry Pentin would like the household income to be increased to identify the true household income amount. Vice Mayor Jerry Pentin also noted that he was concerned that some comments stated that the bus leaves early. Councilmember Karla Brown was concerned on how the responses would be effected by students being included in the survey, but she was very happy with the courtesy of the bus drivers that was commented on many times.