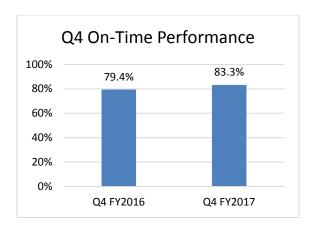

seen this year, compared with 402,209 boardings from Q4 of last year.



The next chart shows the ridership broken down by average boardings per service day during the quarter. This mirrored the trend of the quarter overall, with average weekday ridership decreasing from 5,577 to 5,271, or about 6%, compared to a year earlier. The same trend is also reflected in the weekend ridership.



During the month of May 2017, five of the non-school tripper routes saw weekday productivity increases, while eight routes lost in productivity compared with May 2016.

On the operational side, on-time performance (OTP) increased notably compared with same quarter of the previous year, ending at 83.3%. Within the quarter, the highest OTP monthly percentage was observed in April, with a reading of 84.2%.



Among the large trunk routes – which contribute the most to systemwide OTP because they have the most total timepoint crossings – Route 10 ran the quarter at 79.1% on time, while Route 30 finished at 88.5% on time. Among the local routes, Route 3 operated the least on time at 82.3%, while Route 11 was the most on time at 91.8%.

#### **Paratransit**

The graph below provides an overview of the historic paratransit ridership trend from the agency's inception thru the fiscal year FY2017:



Between the FY2016 and FY2017 the agency experienced an 8.3% decrease in the percentage of trips from 54,975 trips provided in FY2016 to 50,433 trips in FY2017 as the chart below illustrates:



The trend of decreasing ridership continues in the fourth quarter of the current fiscal year. The FY2017 Q4 t