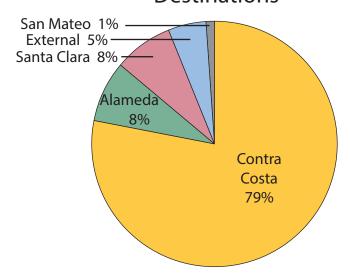

# 3. Meeting Open to Public

Robert S. Allen

Robert Allen addressed the Board of Directors regarding the Park-and-Ride Study. Mr. Allen stated that much of the Alameda County Transportation Commission (ACTC) Tri-Valley Integrated Transit and Park-and-Ride Study (Appendices A and B in particular) were completed before LAVTA's Comprehensive Operations Analysis (COA) started. ACTC's roughly 100 pages and references to their conclusions in the Executive Summary were made obsolete on the date LAVTA started the COA. Appendices C and D were done later and they contain a wealth of useful information that carries into the Executive Summary. Mr. Allen commented that one hundred and fifty-three parking spaces at Airway are not enough. If all spaces were filled by SOV drivers bound for BART that would be roughly four bus loads filled in one peak hour. Mr. Allen feels this is still a start. Mr. Allen explained that with Kiss-Ride, Taxi, bike, Sage Home and other walk-ins, there could be enough bus patronage to justify one bus every fifteen minutes during peak hours, as the study postulates. Mr. Allen believes it would be important to move other uses (employer shuttles, etc.) away from the Airway Park-and-Ride. Charging for parking there he feels is a possibility. Some of the revenue could be used to enlarge the Park-and-Ride and help cover the LAVTA bus operation cost. Mr. Allen informed that Sacramento charges one dollar for parking at their Meadowview station and Las Positas charges two dollars for parking. Mr. Allen suggested Clipper to be used to collect parking fees in a similar manner to the other agencies mentioned. Mr. Allen urged LAVTA to get together with BART and ACTC to increase the capacity of Airway Park-and-Ride from one hundred and fifty-three spaces to 500 or 1000 spaces as soon as possible as proposed on pages 3 and 20 of the Executive Summary. Then plan on fifteen minute headways throughout the busy BART hours (early AM through the evening commute Monday - Friday). Mr. Allen also encouraged LAVTA to see if an Airport Park-and-Ride across from Airway Boulevard from the Airport is feasible.