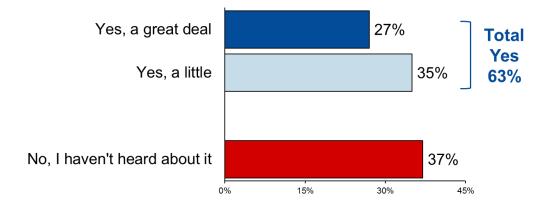

xt, whatever your position on the ballot measure you were just asked about, please indicate whether you agree or disagree with the following statement: "This measure should prioritize big regional transportation projects that traditionally don't get funded by local revenue measures."



• Nearly two-thirds (63%) of voters say they are familiar with SB 1, which raised the gas tax by 12 cents per gallon. Among voters who have heard at least a little about the gas tax, half (50%) nevertheless support RM3, with 26% saying they would "definitely" vote yes on the bridge toll measure.

Figure 5: Awareness of Senate Bill 1
Next, have you heard, seen or read anything about a state

Next, have you heard, seen or read anything about a state law that will increase the gas tax by 12 cents per gallon?



In sum, voters in the nine-county Bay Area clearly perceive traffic has worsened over the last year, and they favor large-scale, regional projects for new transportation funding streams. Additionally, voters appear comfortable indexing local tolls to keep pace with inflation, and their support for a smaller \$2 toll increase was only marginally higher.

## Traffic Congestion Impacts of Transit-Oriented Development and RM 3 Options Related to Affordable Housing

July 21, 2017

#### **Background**

For the last two decades, MTC has implemented a variety of funding and policy strategies to encourage transit-oriented development (TOD) and walkable communities. This approach recognizes that sometimes the best solutions to transportation challenges are actually changes in land-use, such as new