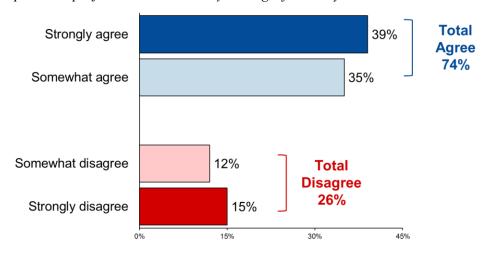

likely to vote for a measure, less likely to vote for it, or would it make no difference?



• Voters clearly prefer that the measure fund large-scale transportation projects. As shown in Figure 4, nearly three-quarters (74%) agree that this measure should prioritize big regional projects that traditionally don't get funded by local revenue measures, and two in five (39%) "strongly agree." Only about one-quarter (26%) disagree with the statement.

Figure 4: Preference for Regional Transportation Spending

Next, whatever your position on the ballot measure you were just asked about, please indicate whether you agree or disagree with the following statement: "This measure should prioritize big regional transportation projects that traditionally don't get funded by local revenue measures."



• Nearly two-thirds (63%) of voters say they are familiar with SB 1, which raised the gas tax by 12 cents per gallon. Among voters who have heard at least a little about the gas tax, half (50%) nevertheless support RM3, with 26% saying they would "definitely" vote yes on the bridge toll measure.

Figure 5: Awareness of Senate Bill 1
Next, have you heard, seen or read anything about a state

Next, have you heard, seen or read anything about a state law that will increase the gas tax by 12 cents per gallon?



In sum, voters in the nine-county Bay Area clearly perceive traffic has worsened over the last year, and they favor large-scale, regional projects for new transportation funding streams. Additionally, voters appear comfortable indexing local tolls to keep pace with inflation, and the