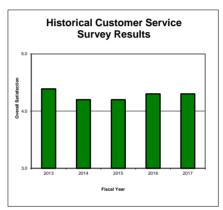

# 6. Fixed Route Passenger Satisfaction Survey 2017

Staff provided data on the latest Fixed Route survey results that were focused on trunk routes #10 and #30, but also included the shorter local routes. The survey was conducted during the month of May 2017 and LAVTA received 433 responses to the survey. LAVTA's average scoring across all quality-of-service was 4.3; the same as last year. The area that was rated the highest (4.6) was regarding feeling safe when riding the bus, while the lowest (4.0) was in the area of whether services operate on time. The area of customer service helpfulness/friendliness saw an uptick scoring from 4.3 to 4.5. The vast majority of respondents were local to the service area: 40% from Pleasanton, 34% from Livermore, and 16% from Dublin. 48% of respondents were going to school and 38% going to and from work. 1/3 of respondents are not using LAVTA's wheelsbus.com website. A large majority of respondents stated that they could use other means of transportation if the bus was unavailable and 13% stated they would not have made the trip. LAVTA received 21% of the comments related to Schedule Adherence/On-Time

Performance and 15% related to service schedule change suggestions.

The Board of Directors commented that considering LAVTA implemented the COA last August they were pleased to not see a change in LAVTA's survey results. Vice Mayor Jerry Pentin would like the household income to be increased to identify the true household income amount. Vice Mayor Jerry Pentin also noted that he was concerned that some comments stated that the bus leaves early. Councilmember Karla Brown was concerned on how the responses would be effected by students being included in the survey, but she was very happy with the courtesy of the bus drivers that was commented on many times.