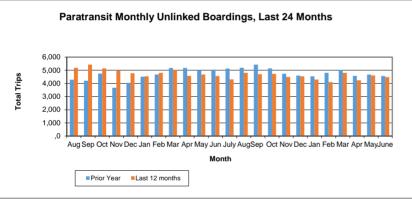

Cost per Trip                      | \$31.72   | -2.4%                         | 96              |  |  |  |  |
| Number of Paratransit Applications | 34        | 70.0%                         | 404             |  |  |  |  |

76.34%

| Missed Services Summary          | June 2017 | Year to<br>Date |
|----------------------------------|-----------|-----------------|
| 1st Sanction - Phone Call        | 1         | 70              |
| 2nd Sanction - Written Letter    | 0         | 4               |
| 3rd Sanction - 15 Day Suspension | 0         | 2               |
| 4th Sanction - 30 Day Suspension | 0         | 0               |
| 5th Sanction - 60 Day Suspension | 0         | 0               |
| 6th Sanction - 90 Day Suspension | 0         | 0               |

Calls Answered in <1 Minute







#### **Monthly Summary Statistics for Wheels**

June 2017

| SAFETY          |   |            |             |  |             |            |            |         |
|-----------------|---|------------|-------------|--|-------------|------------|------------|---------|
| ACCIDENT DATA   |   | June 2017  | '           |  |             | Fiscal Yea | ar to Date |         |
| ACCIDENT DATA   | F | ixed Route | Paratransit |  | Fixed Route |            | Para       | transit |
| Total           | 0 |            | 0           |  | 19          |            | 3          |         |
| Preventable     | 3 |            | 0           |  | 15          |            | 0          |         |
| Non-Preventable | 1 |            | 0           |  | 15          |            | 3          |         |
| Physi