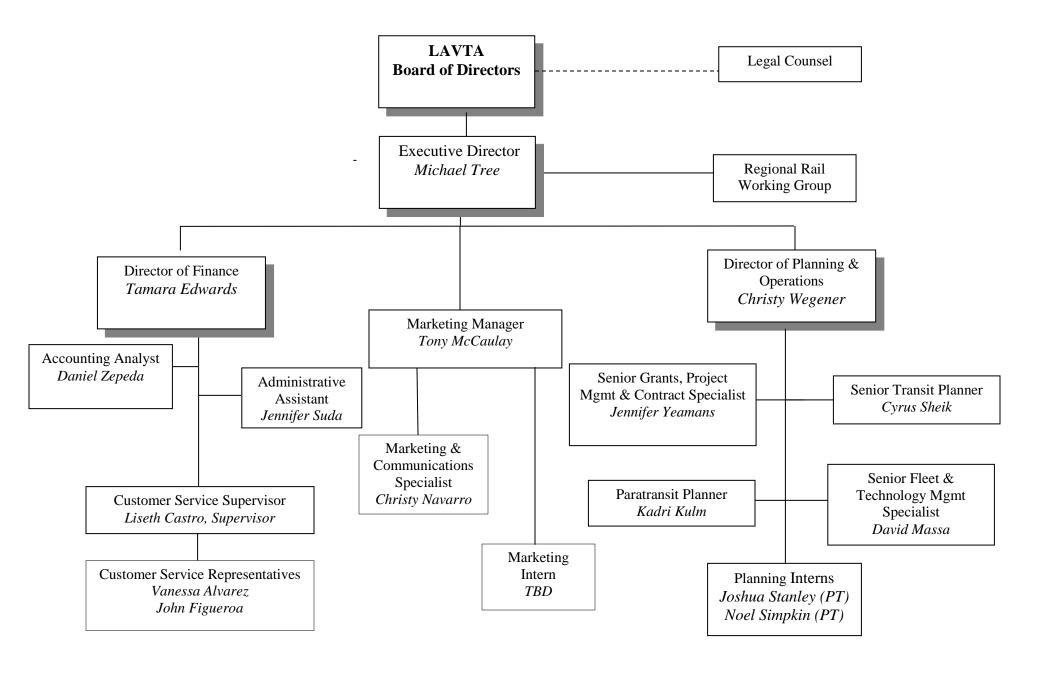

# D. LAVTA Annual Organizational Review

**Recommendation:** The Finance and Administration Committee forwards the attached organization chart and Resolution 28-2017 adjusting the rates of salary bands for LAVTA employees, to the Board for approval.