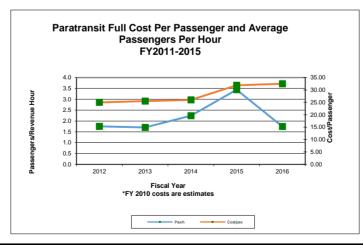

t per Trip                      | \$31.72   | -2.4%                         | 96              |  |  |  |  |
| Number of Paratransit Applications | 34        | 70.0%                         | 404             |  |  |  |  |

76.34%

| Missed Services Summary          | June 2017 | Year to<br>Date |
|----------------------------------|-----------|-----------------|
| 1st Sanction - Phone Call        | 1         | 70              |
| 2nd Sanction - Written Letter    | 0         | 4               |
| 3rd Sanction - 15 Day Suspension | 0         | 2               |
| 4th Sanction - 30 Day Suspension | 0         | 0               |
| 5th Sanction - 60 Day Suspension | 0         | 0               |
| 6th Sanction - 90 Day Suspension | 0         | 0               |

Calls Answered in <1 Minute







#### **Monthly Summary Statistics for Wheels**

June 2017

| SAFETY          |   |            |             |  |             |            |            |         |
|-----------------|---|------------|-------------|--|-------------|------------|------------|---------|
| ACCIDENT DATA   |   | June 2017  | '           |  |             | Fiscal Yea | ar to Date |         |
| ACCIDENT DATA   | F | ixed Route | Paratransit |  | Fixed Route |            | Para       | transit |
| Total           | 0 |            | 0           |  | 19          |            | 3          |         |
| Preventable     | 3 |            | 0           |  | 15          |            | 0          |         |
| Non-Preventable | 1 |            | 0           |  | 15          |            | 3          |         |
| Physical