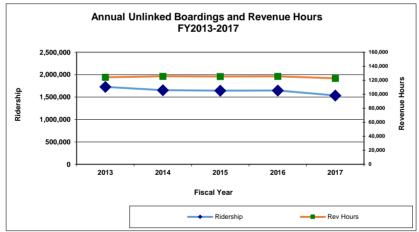

# 8. Executive Director's Report

Executive Director Michael Tree provided the Executive Director's report to the Board of Directors. Executive Director Michael Tree noted that in May 2018 Wheels carried more riders than in May 2017. June ridership dipped, due to the school district getting off on summer break earlier. Executive Director Michael Tree explained that there is a lot going on at the Livermore Transit Center due to the Historic Depot Relocation and Renovation Project. Currently, the customer service team moved into a temporary LAVTA ticket office. The Historic Depot will be moved on July 16 in the early am hours. Staff anticipates disruption to Wheels bus routes at the Transit Center and LAVTA is working hard to provide information to our customers.