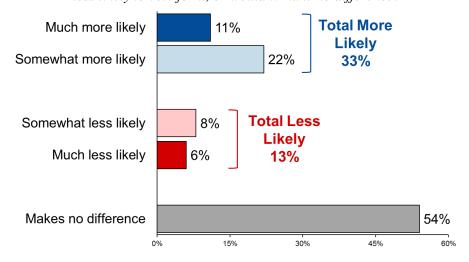

as gotten better or gotten worse?



• For most, inflation adjustments make no difference in support – and one-third say tying the tolls to the cost of living would make them <u>more</u> likely to support RM3. A majority (54%) says that including an adjustment for inflation makes no difference in their potential vote on RM3 (Figure 3). Among the remainder, a plurality say that this would make them *more likely* to support it – with just 13 percent even "somewhat less likely" to back the measure as a result.

Figure 3: Impact of Including Inflation Adjustment on Vote

Next, suppose this measure were written to include small adjustments to the toll to keep pace with inflation. Would that make you more likely to vote for a measure, less likely to vote for it, or would it make no difference?



• Voters clearly prefer that the measure fund large-scale transportation projects. As shown in Figure 4, nearly three-quarters (74%) agree that this measure should prioritize big regional projects that traditionally don't get funded by local revenue measures, and two in five (39%) "strongly agree." Only about one-quarter (26%) disagree with the statement.

Figure 4: Preference for Regional Transportation Spending

Next, whatever your position on the ballot measure you were just asked about, please indicate whether you agree or disagree with the following statement: "This measure should prioritize big regional transportation projects that traditionally don't get funded by local revenue measures."



• Nearly two-thirds (63%) of voters say they are familiar with SB 1, which raised the gas