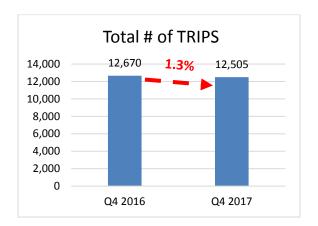

the historic paratransit ridership trend from the agency's inception thru the fiscal year FY2017:



Between the FY2016 and FY2017 the agency experienced an 8.3% decrease in the percentage of trips from 54,975 trips provided in FY2016 to 50,433 trips in FY2017 as the chart below illustrates:



The trend of decreasing ridership continues in the fourth quarter of the current fiscal year. The FY2017 Q4 the total number of passengers served on paratransit, which includes personal care attendants (PCAs) and companions, decreased by 3.5% from 13,810to down to 13,327 when compared to the same three months the year prior. The number of trips during the same time period decreased by 1.3% from 12,670 to 12,505, as the two charts below illustrate. LAVTA pays the contractor on the per trip bases.





On-time performance (OTP) has increased by 1% from 95% in Q4, FY16 to 96% in Q4, FY17. The OTP performance standard is 95%.



#### Accidents/Incidents

#### Fixed Route

Noted in the figure below for Fixed Route Accidents, in the fourth quarter, there have been ten (10) reportable accidents/incidents on the fixed route system, five (5) of which was determined

to be preventable, and five (5) deemed non-preventable. None of the accidents resulted in major damage, and all resulted in minor or no damage to the vehicles (only fixed route are LAVTA owned vehicles). None of the fixed route accidents resulted in bodily injury. Staff continues to work with the operations contractor to identify trends in preventable accidents.



Many contractor-operated transportation companies use 1 preventabl