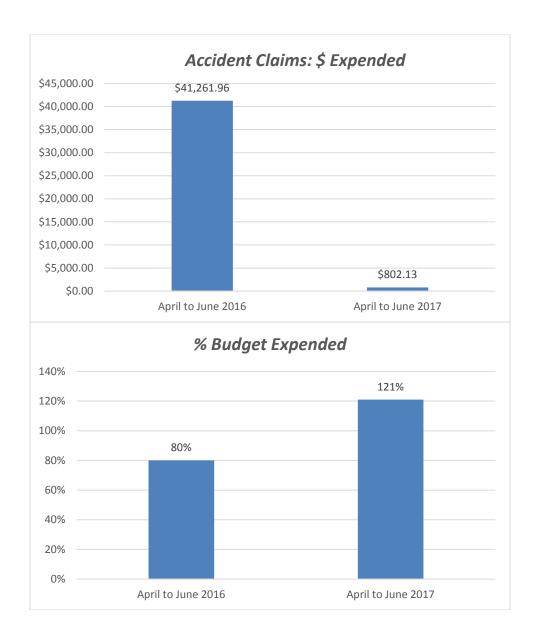

# Operating Expenditures Summary:

As this is the twelfth month of the fiscal year, in order to stay on target for the budget this year expenses (at least the ones that occur on a monthly basis) should not be higher than 100%. The agency is at 87.79% overall. However, not all of the expenses for June have been accrued.

| Operating R | Revenues | Summary: |
|-------------|----------|----------|
|-------------|----------|----------|

While expenses are at 87.79%, revenues are at 91.9%, providing for a healthy cash flow. However, not all of the revenues for FY 17 have yet been accrued.