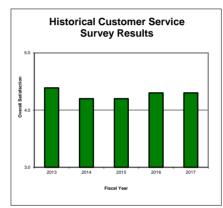

# 6. Fixed Route Passenger Satisfaction Survey 2017

Staff provided data on the latest Fixed Route survey results that were focused on trunk routes #10 and #30, but also included the shorter local routes. The survey was conducted during the month of May 2017 and LAVTA received 433 responses to the survey. LAVTA's average scoring across all quality-of-service was 4.3; the same as last year. The area that was rated the highest (4.6) was regarding feeling safe when riding the bus, while the lowest (4.0) was in the area of whether services operate on time. The area of customer service helpfulness/friendliness saw an uptick scoring from 4.3 to 4.5. The vast majority of respondents were local to the service area: 40% from Pleasanton, 34% from Livermore, and 16% from Dublin. 48% of respondents were going to school and 38% going to and from work. 1/3 of respondents are not using LAVTA's wheelsbus.com website. A large majority of respondents stated that they could use other means of transportation if the bus was unavailable and 13% stated they would not have made the trip. LAVTA received 21% of the comments related to Schedule Adherence/On-Time

Performance and 15% related to service schedule change suggestions.

The Board of Directors commented that considering LAVTA implemented the COA last August they were pleased to not see a change in LAVTA's survey results. Vice Mayor Jerry Pentin would like the household income to be increased to identify the true household income amount. Vice Mayor Jerry Pentin also noted that he was concerned that some comments stated that the bus leaves early. Councilmember Karla Brown was concerned on how the responses would be effected by students being included in the survey, but she was very happy with the courtesy of the bus drivers that was commented on many times.