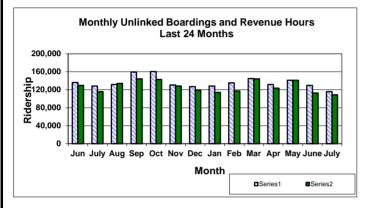

# 8. Executive Director's Report

Executive Director Michael Tree provided the Executive Director's report to the Board of Directors. Executive Director Michael Tree noted that in May 2018 Wheels carried more riders than in May 2017. June ridership dipped, due to the school district getting off on summer break earlier. Executive Director Michael Tree explained that there is a lot going on at the Livermore Transit Center due to the Historic Depot Relocation and Renovation Project. Currently, the customer service team moved into a temporary LAVTA ticket office. The Historic Depot will be moved on July 16 in the early am hours. Staff anticipates disruption to Wheels bus routes at the Transit Center and LAVTA is working hard to provide information to our customers.