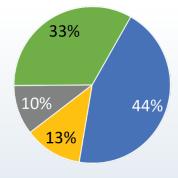

# LIVERMORE AMADOR VALLEY TRANSIT AUTHORITY CAPITAL REVENUE AND EXPENDITURE REPORT (Page 1 of 2) FOR THE PERIOD ENDING: June 30, 2017

| 40001111 | DECODURTON                          | PUPOET     | CURRENT | YEAR TO    | BALANCE   | PERCENT<br>BUDGET |
|----------|-------------------------------------|------------|---------|------------|-----------|-------------------|
| ACCOUNT  | DESCRIPTON                          | BUDGET     | MONTH   | DATE       | AVAILABLE | EXPENDED          |
| REVENUE  | DETAILS                             |            |         |            |           |                   |
|          |                                     |            |         |            |           |                   |
| 4090594  | TDA (office and facility equip)     | 20,000     | 0       | 0          | 20,000    | 0.00%             |
| 4090194  | TDA Shop repairs and replacement    | 67,000     | 0       | 0          | 67,000    | 0.00%             |
| 4091794  | Bus stop improvements               | 767,005    | 0       | 0          | 767,005   | 0.00%             |
| 4092394  | TDA Bus replacement                 | 2,476,208  | 0       | 1,812,118  | 664,090   | 73.18%            |
| 4090994  | TDA IT Upgrades and Replacements    | 15,500     | 0       | 0          | 15,500    | 0.00%             |
| 4090794  | TDA Transit Center Improvements     | 56,200     | 0       | 0          | 56,200    | 0.00%             |
| 409??94  | TDA (Transit Capital)               | 100,000    | 0       | 0          | 100,000   | 0.00%             |
| 4092094  | TDA (Major component rehab)         | 120,000    | 0       | 0          | 120,000   | 0.00%             |
| 4091394  | TDA Board Room upgrade              | 25,600     | 0       | 0          | 25,600    | 0.00%             |
| 4091294  | TDA Doolan Tower Upgrade            | 10,000     | 0       | 0          | 10,000    | 0.00%             |
| 4090894  | TDA TPI                             | 66,000     | 115,000 | 115,000    | (49,000)  | 174.24%           |
| 4092194  | TDA Rebranding bus wrap             | 95,000     | 0       | 0          | 95,000    | 0.00%             |
| 4091494  | TDA WIFI                            | 13,304     | 0       | 0          | 13,304    | 0.00%             |
| 4091594  | TDA Farebox upgrade                 | 101,758    | 0       | 0          | 101,758   | 0.00%             |
| 4090394  | TDA Non revenue vehicle replacement | 144,800    | 0       | 0          | 144,800   | 0.00%             |
| 4092396  | Bridge Tolls Bus Replacement        | 535,578    | 0       | 519,943    | 15,635    | 97.08%            |
| 4111700  | PTMISEA Shelters and Stops          | 116,719    | 0       | 0          | 116,719   | 0.00%             |
| 41124    | Prob 1B Security upgrades           | 73,392     | 0       | 0          | 73,392    | 0.00%             |
| 41114    | Prop 1B Wifi                        | 36,696     | 0       | 0          | 36,696    | 0.00%             |
| 41123    | PTMISEA Bus Replacement             | 572,778    | 0       | 0          | 572,778   | 0.00%             |
| 41107    | PTMISEA Transit Center Improvements | 125,625    | 0       | 0          | 125,625   | 0.00%             |
| 41105    | PTMISEA Office improvements         | 177,390    | 0       | 0          | 177,390   | 0.00%             |
| 41101    | PTMISEA Shop Repairs                | 184,124    | 0       | 0          | 184,124   | 0.00%             |
| 44003    | LAVTA SHARE OF SOLD BUS FUNDS       | 13,312     | 0       | 13,312     | 0         | 100.00%           |
| 41302    | FTA Attlantis FACILITY              | -          | 0       | 10,308     | (10,308)  | #DIV/0!           |
| 41308    | TPI                                 | 504,564    | 0       | 8,500      | 496,064   | 1.68%             |
| 41315    | FTA Farebox upgrade                 | 398,242    | 0       | 0          | 398,242   | 0.00%             |
| 41304    | FTA BRT                             | 450,000    | 0       | 62,639     | 387,361   | 13.92%            |
| 41303    | FTA non revenue vehicle upgrade     | 367,200    | 0       | 0          | 367,200   | 0.00%             |
|          | FTA Bus replacements                | 12,315,205 | 0       | 12,078,545 | 236,660   | 98.08%            |
|          | TOTAL REVENUE                       | 19,949,200 | 115,000 | 14,620,365 | 5,328,835 | 73.29%            |

# LIVERMORE AMADOR VALLEY TRANSIT AUTHORITY CAPITAL REVENUE AND EXPENDITURE REPORT (Page 2 of 2) FOR THE PERIOD ENDING: June 30, 2017

|         |                                          | June 30, 2017 |                  |                 |                      |                               |
|---------|------------------------------------------|---------------|------------------|-----------------|----------------------|-------------------------------|
| ACCOUNT | DESCRIPTON                               | BUDGET        | CURRENT<br>MONTH | YEAR TO<br>DATE | BALANCE<br>AVAILABLE | PERCENT<br>BUDGET<br>EXPENDED |
| EXPENDI | TURE DETAILS                             |               |                  |                 |                      |                               |
|         | CAPITAL PROGRAM - COST CENTER 07         |               |                  |                 |                      |                               |
| 5550107 | Shop Repairs and replacement             | 251,124       | 0                | 151,911         | 99,213               | 60.49%                        |
| 5550207 | New MOA Facility (Satelite Facility)     | -             | 0                | 10,582          | (10,582)             | #DIV/0!                       |
| 5550307 | Non revenue vehicle replacement          | 512,000       | 0                | 0               | 512,000              | 0.00%                         |
| 5550407 | BRT                                      | -             | 36,512           | 125,301         | (125,301)            | #DIV/0!                       |
| 5550507 | Office and Facility Equipment            | 20,000        | 22,664           | 132,909         | (112,909)            | 664.54%                       |
| 5550607 | 511 Integration                          | -             | 0                | 0               | 0                    | #DIV/0!                       |
| 5550707 | Driveway resurfacing project             | 177,390       | 0                | 850             | 176,540              | 0.48%                         |
| 5550807 | Dublin TPI project                       | 570,564       | 450,268          | 632,521         | (61,957)             | 110.86%                       |
| 5550907 | IT Upgrades and replacement              | 15,500        | 0                | 10,892          | 4,608                | 70.27%                        |
| 5551007 | Transit Center Upgrades and Improvements | 181,825       | 0                | 0               | 181,825              | 0.00%                         |
| 5551207 | Doolan Tower upgrade                     | 10,000        | 0                | 0               | 10,000               | 0.00%                         |
| 5551307 | Board Room upgrade                       | 25,600        | 0                | 11,754          | 13,846               | 45.91%                        |
| 5551407 | Wifi                                     | 50,000        | 0                | 0               | 50,000               | 0.00%                         |
| 5551507 | Farebox upgrade                          | 500,000       | 0                | 0               | 500,000              | 0.00%                         |
| 5551707 | Bus Shelters and Stops                   | 883,724       | 0                | 77,972          | 805,752              | 8.82%                         |
| 5552007 | Major component rehab                    | 120,000       | 0                | 17,125          | 102,875              | 14.27%                        |
| 5552107 | Rebranding bus wrap                      | 95,000        | 0                | 0               | 95,000               | 0.00%                         |
| 5552307 | Bus replacement                          | 15,899,769    | 0                | 15,665,534      | 234,235              | 98.53%                        |
| 5552407 | Security upgrades                        | 73,392        | 0                | 0               | 73,392               | 0.00%                         |
| 555??07 | Transit Capital                          | 100,000       | 0                | 0               | 100,000              | 0.00%                         |
|         | TOTAL CAPITAL EXPENDITURES               | 19,485,888    | 509,444          | 16,837,352      | 2,648,536            | 86.41%                        |
|         | FUND BALANCE (CAPITAL)                   | 463312.02     | (394,444)        | (2,216,987)     |                      |                               |
|         | FUND BALANCE (CAPTIAL & OPERATING)       | 463,312.02    | (1,150,348)      | (1,469,825)     |                      |                               |