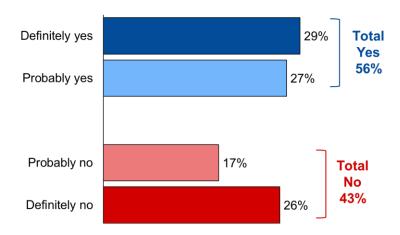

# 6. Fixed Route Passenger Satisfaction Survey 2017

Staff provided data on the latest Fixed Route survey results that were focused on trunk routes #10 and #30, but also included the shorter local routes. The survey was conducted during the month of May 2017 and LAVTA received 433 responses to the survey. LAVTA's average scoring across all quality-of-service was 4.3; the same as last year. The area that was rated the highest (4.6) was regarding feeling safe when riding the bus, while the lowest (4.0) was in the area of whether services operate on time. The area of customer service helpfulness/friendliness saw an uptick scoring from 4.3 to 4.5. The vast majority of respondents were local to the service area: 40% from Pleasanton, 34% from Livermore, and 16% from Dublin. 48% of respondents were going to school and 38% going to and from work. 1/3 of respondents are not using LAVTA's wheelsbus.com website. A large majority of respondents stated that they could use other means of transportation if the bus was unavailable and 13% stated they would not have made the trip. LAVTA received 21% of the comments related to Schedule Adherence/On-Time

Performance and 15% related to service schedule change suggestions.

The Board of Directors commented that considering LAVTA implemented the COA last August they were pleased to not see a change in LAVTA's survey results. Vice Mayor Jerry Pentin would like the household income to be increased to identify the true household income amount. Vice Mayor Jerry Pentin also noted that he was concerned that some comments stated that the bus leaves early. Councilmember Karla Brown was concerned on how the responses would be effected by students being included in the survey, but she was very happy with the courtesy of the bus drivers that was commented on many times.