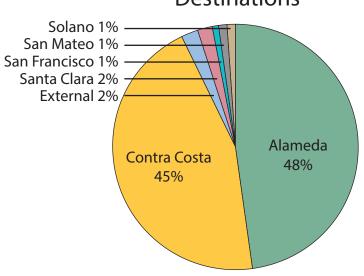

| Total | % Total |
|---------------|-------|---------|
| Grand Total   | 27K   | 100%    |
| San Mateo     | 15K   | 53%     |
| Santa Clara   | 12K   | 45%     |
| San Francisco | 0K    | 2%      |

## Eastbound Destinations



| County             | Total | % Total |
|--------------------|-------|---------|
| <b>Grand Total</b> | 66K   | 100%    |
| Alameda            | 60K   | 91%     |
| Contra Costa       | 4K    | 5%      |
| External           | 2K    | 3%      |

### **Richmond-San Rafael Bridge**





| County        | Total | % Total |
|---------------|-------|---------|
| Grand Total   | 45K   | 100%    |
| Marin         | 37K   | 83%     |
| Sonoma        | 6K    | 13%     |
| External      | 1K    | 3%      |
| San Francisco | 1K    | 2%      |

## Eastbound Destinations



| Total | % Total                                   |
|-------|-------------------------------------------|
| 49K   | 100%                                      |
| 23K   | 48%                                       |
| 22K   | 45%                                       |
| 1K    | 2%                                        |
| 1K    | 2%                                        |
| 1K    | 1%                                        |
| 0K    | 1%                                        |
| 0K    | 1%                                        |
|       | 49K<br>23K<br>22K<br>1K<br>1K<br>1K<br>0K |

## **Bay Bridge**





| County        | Total | % Total |
|---------------|-------|---------|
| Grand Total   | 133K  | 100%    |
| San Francisco | 112K  | 85%     |
| San Mateo     | 20K   | 15%     |