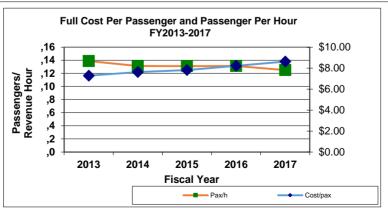

Cost per Passenger |            | \$10.02                       |        | 19.8%    |               |        |  |  |
|                                    | Weekday    | Saturday                      | Sunday | Weekday  | Saturday      | Sunday |  |  |
| Average Daily Ridership            | 4,577      | 1,675                         | 1,297  | -12.6%   | -19.2%        | -14.3% |  |  |
| Passengers Per Hour                | 11.0       | 10.5                          | 8.1    | -11.0%   | -4.7%         | -38.7% |  |  |
|                                    | June 20    | e 2017 % change from last mor |        |          | nonth         |        |  |  |
| On Time Performance                | 83.6% 2.0% |                               |        |          |               |        |  |  |









#### **Monthly Summary Statistics for Wheels**

June 2017

-11.7%

2

|                                    | PAI       | PARATRANSIT                   |                 |  |  |  |  |
|------------------------------------|-----------|-------------------------------|-----------------|--|--|--|--|
| General Statistics                 | June 2017 | % Change<br>from last<br>year | Year to<br>Date |  |  |  |  |
| Total Monthly Passengers           | 4,480     | -1.8%                         | 54,112          |  |  |  |  |
| Average Passengers Per Hour        | 2.00      | 17.6%                         | 6               |  |  |  |  |
| On Time Performance                | 95.0%     | -0.6%                         | 3               |  |  |  |  |
| Cost per Trip                      | \$31.72   |