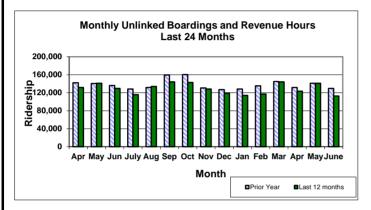

# 6. Fixed Route Passenger Satisfaction Survey 2017

Staff provided data on the latest Fixed Route survey results that were focused on trunk routes #10 and #30, but also included the shorter local routes. The survey was conducted during the month of May 2017 and LAVTA received 433 responses to the survey. LAVTA's average scoring across all quality-of-service was 4.3; the same as last year. The area that was rated the highest (4.6) was regarding feeling safe when riding the bus, while the lowest (4.0) was in the area of whether services operate on time. The area of customer service helpfulness/friendliness saw an uptick scoring from 4.3 to 4.5. The vast majority of respondents were local to the service area: 40% from Pleasanton, 34% from Livermore, and 16% from Dublin. 48% of respondents were going to school and 38% going to and from work. 1/3 of respondents are not using LAVTA's wheelsbus.com website. A large majority of respondents stated that they could use other means of transportation if the bus was unavailable and 13% stated they would not have made the trip. LAVTA received 21% of the comments related to Schedule Adherence/On-Time

Performance and 15% related to service schedule change suggestions.

The Board of Directors commented that considering LAVTA implemented the COA last August they were pleased to not see a change in LAVTA's survey results. Vice Mayor Jerry Pentin would like the household income to be increased to identify the true household income amount. Vice Mayor Jerry Pentin also noted that he was concerned that some comments stated that the bus leaves early. Councilmember Karla Brown was concerned on how the responses would be effected by students being included in the survey, but she was very happy with the courtesy of the bus drivers that was commented on many times.