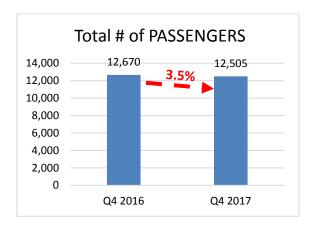

f the historic paratransit ridership trend from the agency's inception thru the fiscal year FY2017:



Between the FY2016 and FY2017 the agency experienced an 8.3% decrease in the percentage of trips from 54,975 trips provided in FY2016 to 50,433 trips in FY2017 as the chart below illustrates:



The trend of decreasing ridership continues in the fourth quarter of the current fiscal year. The FY2017 Q4 the total number of passengers served on paratransit, which includes personal care attendants (PCAs) and companions, decreased by 3.5% from 13,810to down to 13,327 when compared to the same three months the year prior. The number of trips during the same time period decreased by 1.3% from 12,670 to 12,505, as the two charts below illustrate. LAVTA pays the contractor on the per trip bases.





On-time performance (OTP) has increased by 1% from 95% in Q4, FY16 to 96% in Q4, FY17. The OTP performance standard is 95%.



#### Accidents/Incidents

#### Fixed Route

Noted in the figure below for Fixed Route Accidents, in the fourth quarter, there have been ten (10) reportable accidents/incidents on the fixed route system, five (5) of which was determined

to be preventable, and five (5) deemed non-preventable. None of the accidents resulted in major damage, and all resulted in minor or no damage to the vehicles (only fixed route are LAVTA owned vehicles). None of the fixed route accidents resulted in bodily injury. Staff continues to work with the operations contractor to identify trends in preventable accidents.



Many contractor-operated transportation companies use 1 preventa