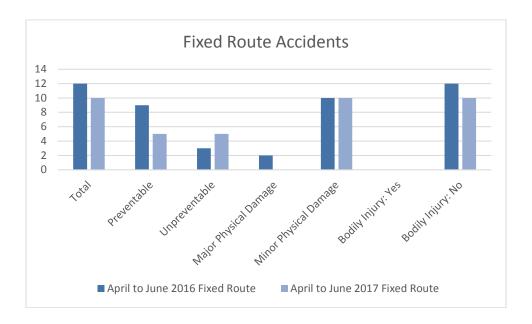

low illustrate. LAVTA pays the contractor on the per trip bases.





On-time performance (OTP) has increased by 1% from 95% in Q4, FY16 to 96% in Q4, FY17. The OTP performance standard is 95%.



#### Accidents/Incidents

#### Fixed Route

Noted in the figure below for Fixed Route Accidents, in the fourth quarter, there have been ten (10) reportable accidents/incidents on the fixed route system, five (5) of which was determined

to be preventable, and five (5) deemed non-preventable. None of the accidents resulted in major damage, and all resulted in minor or no damage to the vehicles (only fixed route are LAVTA owned vehicles). None of the fixed route accidents resulted in bodily injury. Staff continues to work with the operations contractor to identify trends in preventable accidents.



Many contractor-operated transportation companies use 1 preventable accident per 100,000 total miles in fixed route service as a goal. Looking at preventable accidents per 100,000 total miles, MV comes in at .69 for a 12-month rolling period from July 1, 2016 – June 30, 2017. (This is a metric that was not included in this report prior to Q2 FY16)

#### Claims Activity

With respect to the monthly accident claim activity, the charts below highlight claims **for fixed route only**. It should be noted that some of the FY17 expenditures are for the prior fiscal year, as adjudication of claims can take some time after the actual accident/incident.



#### Accidents/Incidents

#### **Paratransit**

In the third quarter there was zero (0) paratransit accident/incidents compared to zero (0) par