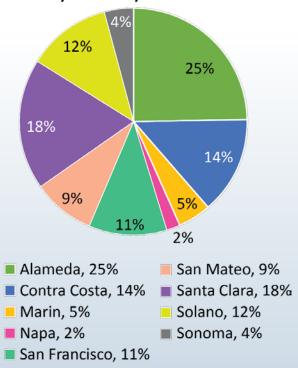

# 6. Fixed Route Passenger Satisfaction Survey 2017

Staff provided data on the latest Fixed Route survey results that were focused on trunk routes #10 and #30, but also included the shorter local routes. The survey was conducted during the month of May 2017 and LAVTA received 433 responses to the survey. LAVTA's average scoring across all quality-of-service was 4.3; the same as last year. The area that was rated the highest (4.6) was regarding feeling safe when riding the bus, while the lowest (4.0) was in the area of whether services operate on time. The area of customer service helpfulness/friendliness saw an uptick scoring from 4.3 to 4.5. The vast majority of respondents were local to the service area: 40% from Pleasanton, 34% from Livermore, and 16% from Dublin. 48% of respondents were going to school and 38% going to and from work. 1/3 of respondents are not using LAVTA's wheelsbus.com website. A large majority of respondents stated that they could use other means of transportation if the bus was unavailable and 13% stated they would not have made the trip. LAVTA received 21% of the comments related to Schedule Adherence/On-Time

Performance and 15% related to service schedule change suggestions.

The Board of Directors commented that considering LAVTA implemented the COA last August they were pleased to not see a change in LAVTA's survey results. Vice Mayor Jerry Pentin would like the household income to be increased to identify the true household income amount. Vice Mayor Jerry Pentin also noted that he was concerned that some comments stated that the bus leaves early. Councilmember Karla Brown was concerned on how the responses would be effected by students being included in the survey, but she was very happy with the courtesy of the bus drivers that was commented on many times.