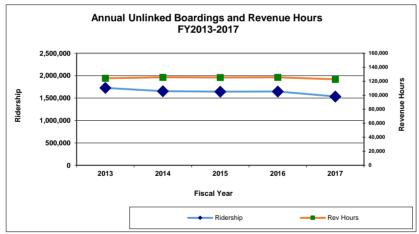

# 8. Executive Director's Report

Executive Director Michael Tree provided the Executive Director's report to the Board of Directors. Executive Director Michael Tree noted that in May 2018 Wheels carried more riders than in May 2017. June ridership dipped, due to the school district getting off on summer break earlier. Executive Director Michael Tree explained that there is a lot going on at the Livermore Transit Center due to the Historic Depot Relocation and Renovation Project. Currently, the customer service team moved into a temporary LAVTA ticket office. The Historic Depot will be moved on July 16 in the early am hours. Staff anticipates disruption to Wheels bus routes at the Transit Center and LAVTA is working hard to provide information to our customers.