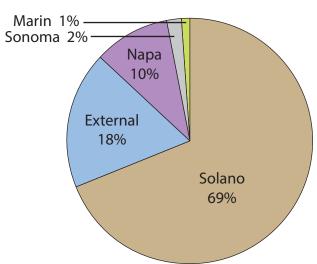

nt to SB 743 (Steinberg, 2013).

## **Antioch Bridge**





| County             | Total | % Total |
|--------------------|-------|---------|
| <b>Grand Total</b> | 7K    | 100%    |
| External           | 4K    | 62%     |
| Solano             | 3K    | 38%     |

## Southbound Destinations



| County             | Total | % Total |
|--------------------|-------|---------|
| <b>Grand Total</b> | 7K    | 100%    |
| Contra Costa       | 3K    | 38%     |
| Alameda            | 1K    | 20%     |
| Santa Clara        | 1K    | 14%     |
| San Francisco      | 1K    | 12%     |
| External           | 1K    | 11%     |
| San Mateo          | 0K    | 4%      |
|                    |       |         |

Source: MTC travel model run for Plan Bay Area 2040, 2015

## **Benicia-Martinez Bridge**





| County      | Total | % Total |
|-------------|-------|---------|
| Grand Total | 67K   | 100%    |
| Solano      | 46K   | 69%     |
| External    | 12K   | 18%     |
| Napa        | 6K    | 10%     |
| Sonoma      | 2K    | 2%      |
| Marin       | 0K    | 1%      |

## Southbound Destinations



| County             | Total | % Tota |
|--------------------|-------|--------|
| <b>Grand Total</b> | 70K   | 100%   |
| Contra Costa       | 55K   | 79%    |
| Alameda            | 6K    | 8%     |
| Santa Clara        | 5K    | 8%     |
| External           | 3K    | 5%     |
| San Mateo          | 0K    | 1%     |

## **Carquinez Bridge**

Northbound Destinations



| County             | Total | % Total |  |
|--------------------|-------|---------|--|
| <b>Grand Total</b> | 65K   | 100