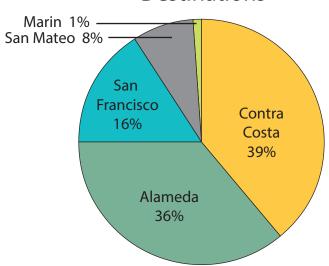

| 2K    | 2%      |
| Marin       | 0K    | 1%      |

## Southbound Destinations



| County             | Total | % Tota |
|--------------------|-------|--------|
| <b>Grand Total</b> | 70K   | 100%   |
| Contra Costa       | 55K   | 79%    |
| Alameda            | 6K    | 8%     |
| Santa Clara        | 5K    | 8%     |
| External           | 3K    | 5%     |
| San Mateo          | 0K    | 1%     |

## **Carquinez Bridge**

Northbound Destinations



| County             | Total | % Total |  |
|--------------------|-------|---------|--|
| <b>Grand Total</b> | 65K   | 100%    |  |
| Solano             | 41K   | 63%     |  |
| External           | 14K   | 22%     |  |
| Napa               | 9K    | 14%     |  |
| Sonoma             | ΟK    | 1%      |  |

## Southbound Destinations



| County             | Total | % Tota |
|--------------------|-------|--------|
| <b>Grand Total</b> | 67K   | 100%   |
| Contra Costa       | 26K   | 39%    |
| Alameda            | 24K   | 36%    |
| San Francisco      | 11K   | 16%    |
| San Mateo          | 5K    | 8%     |
| Marin              | 1K    | 1%     |

## **Dumbarton Bridge**





| County        | Total | % Total |
|---------------|-------|---------|
| Grand Total   | 27K   | 100%    |
| San Mateo     | 15K   | 53%     |
| Santa Clara   | 12K   | 45%     |
| San Francisco | 0K    | 2%      |

## Eastbound Destinations



| County             | Total | % Total |
|--------------------|-------|---------|
| <b>Grand Total</b> | 66K   | 100%    |
| Alameda            | 60K   | 91%     |
| Contra Costa       | 4K    | 5%