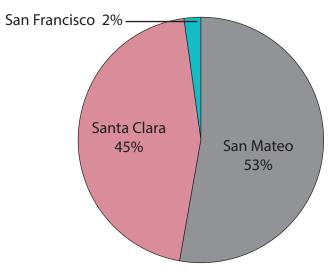

| 3K    | 5%     |
| San Mateo          | 0K    | 1%     |

## **Carquinez Bridge**

Northbound Destinations



| County             | Total | % Total |  |
|--------------------|-------|---------|--|
| <b>Grand Total</b> | 65K   | 100%    |  |
| Solano             | 41K   | 63%     |  |
| External           | 14K   | 22%     |  |
| Napa               | 9K    | 14%     |  |
| Sonoma             | ΟK    | 1%      |  |

## Southbound Destinations



| County             | Total | % Tota |
|--------------------|-------|--------|
| <b>Grand Total</b> | 67K   | 100%   |
| Contra Costa       | 26K   | 39%    |
| Alameda            | 24K   | 36%    |
| San Francisco      | 11K   | 16%    |
| San Mateo          | 5K    | 8%     |
| Marin              | 1K    | 1%     |

## **Dumbarton Bridge**





| County        | Total | % Total |
|---------------|-------|---------|
| Grand Total   | 27K   | 100%    |
| San Mateo     | 15K   | 53%     |
| Santa Clara   | 12K   | 45%     |
| San Francisco | 0K    | 2%      |

## Eastbound Destinations



| County             | Total | % Total |
|--------------------|-------|---------|
| <b>Grand Total</b> | 66K   | 100%    |
| Alameda            | 60K   | 91%     |
| Contra Costa       | 4K    | 5%      |
| External           | 2K    | 3%      |

### **Richmond-San Rafael Bridge**





| County        | Total | % Total |
|---------------|-------|---------|
| Grand Total   | 45K   | 100%    |
| Marin         | 37K   | 83%     |
| Sonoma        | 6K    | 13%     |
| External      | 1K    | 3%      |
| San Francisco | 1K    | 2%      |

## Eastbound