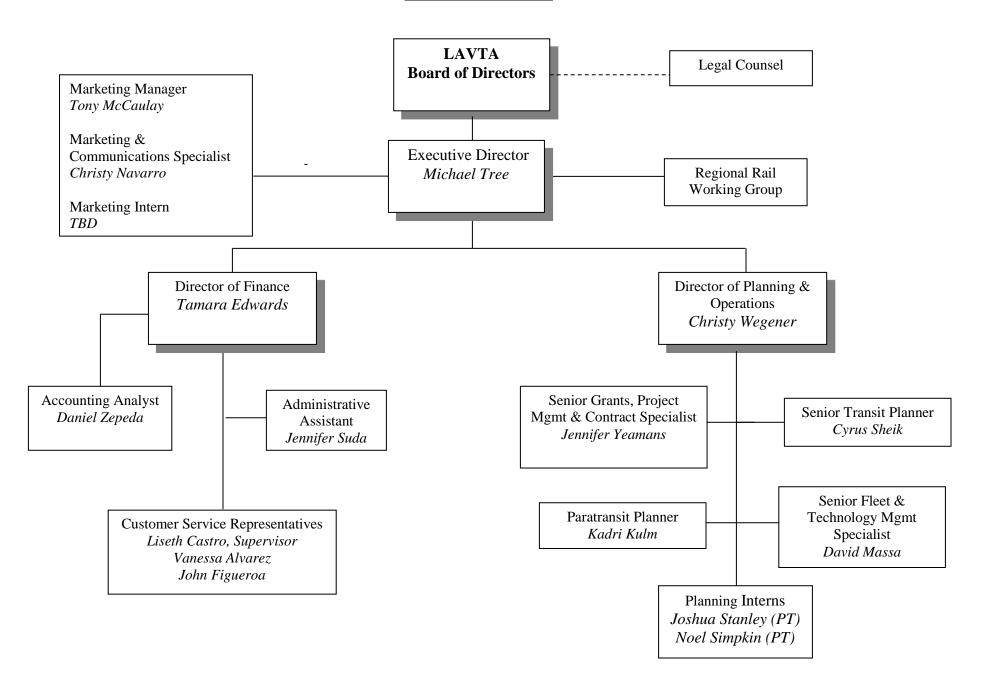

#### 6. LAVTA Annual Organizational Review

**Recommendation:** Staff recommends that the Finance and Administration Committee forward the attached organization chart and Resolution 28-2017 adjusting the rates of salary bands for LAVTA employees, for approval.