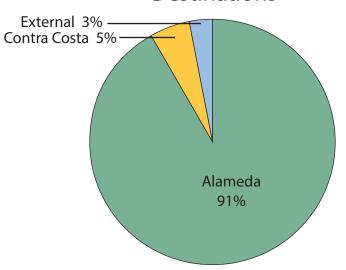

Solano             | 41K   | 63%     |  |
| External           | 14K   | 22%     |  |
| Napa               | 9K    | 14%     |  |
| Sonoma             | ΟK    | 1%      |  |

## Southbound Destinations



| County             | Total | % Tota |
|--------------------|-------|--------|
| <b>Grand Total</b> | 67K   | 100%   |
| Contra Costa       | 26K   | 39%    |
| Alameda            | 24K   | 36%    |
| San Francisco      | 11K   | 16%    |
| San Mateo          | 5K    | 8%     |
| Marin              | 1K    | 1%     |

## **Dumbarton Bridge**





| County        | Total | % Total |
|---------------|-------|---------|
| Grand Total   | 27K   | 100%    |
| San Mateo     | 15K   | 53%     |
| Santa Clara   | 12K   | 45%     |
| San Francisco | 0K    | 2%      |

## Eastbound Destinations



| County             | Total | % Total |
|--------------------|-------|---------|
| <b>Grand Total</b> | 66K   | 100%    |
| Alameda            | 60K   | 91%     |
| Contra Costa       | 4K    | 5%      |
| External           | 2K    | 3%      |

### **Richmond-San Rafael Bridge**





| County        | Total | % Total |
|---------------|-------|---------|
| Grand Total   | 45K   | 100%    |
| Marin         | 37K   | 83%     |
| Sonoma        | 6K    | 13%     |
| External      | 1K    | 3%      |
| San Francisco | 1K    | 2%      |

## Eastbound Destinations



| Total | % Total                                   |
|-------|-------------------------------------------|
| 49K   | 100%                                      |
| 23K   | 48%                                       |
| 22K   | 45%