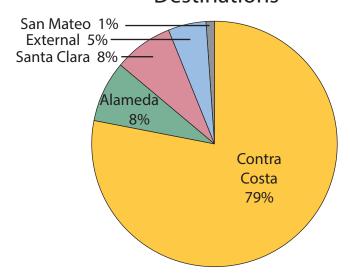

y             | Total | % Total |
|--------------------|-------|---------|
| <b>Grand Total</b> | 7K    | 100%    |
| Contra Costa       | 3K    | 38%     |
| Alameda            | 1K    | 20%     |
| Santa Clara        | 1K    | 14%     |
| San Francisco      | 1K    | 12%     |
| External           | 1K    | 11%     |
| San Mateo          | 0K    | 4%      |
|                    |       |         |

Source: MTC travel model run for Plan Bay Area 2040, 2015

## **Benicia-Martinez Bridge**





| County      | Total | % Total |
|-------------|-------|---------|
| Grand Total | 67K   | 100%    |
| Solano      | 46K   | 69%     |
| External    | 12K   | 18%     |
| Napa        | 6K    | 10%     |
| Sonoma      | 2K    | 2%      |
| Marin       | 0K    | 1%      |

## Southbound Destinations



| County             | Total | % Tota |
|--------------------|-------|--------|
| <b>Grand Total</b> | 70K   | 100%   |
| Contra Costa       | 55K   | 79%    |
| Alameda            | 6K    | 8%     |
| Santa Clara        | 5K    | 8%     |
| External           | 3K    | 5%     |
| San Mateo          | 0K    | 1%     |

## **Carquinez Bridge**

Northbound Destinations



| County             | Total | % Total |  |
|--------------------|-------|---------|--|
| <b>Grand Total</b> | 65K   | 100%    |  |
| Solano             | 41K   | 63%     |  |
| External           | 14K   | 22%     |  |
| Napa               | 9K    | 14%     |  |
| Sonoma             | ΟK    | 1%      |  |

## Southbound Destinations



| County             | Total | % Tota |
|--------------------|-------|--------|
| <b>G