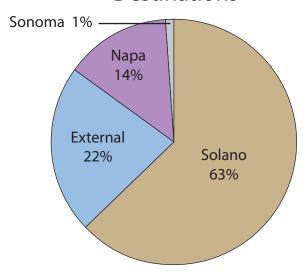

|       |         |

Source: MTC travel model run for Plan Bay Area 2040, 2015

## **Benicia-Martinez Bridge**





| County      | Total | % Total |
|-------------|-------|---------|
| Grand Total | 67K   | 100%    |
| Solano      | 46K   | 69%     |
| External    | 12K   | 18%     |
| Napa        | 6K    | 10%     |
| Sonoma      | 2K    | 2%      |
| Marin       | 0K    | 1%      |

## Southbound Destinations



| County             | Total | % Tota |
|--------------------|-------|--------|
| <b>Grand Total</b> | 70K   | 100%   |
| Contra Costa       | 55K   | 79%    |
| Alameda            | 6K    | 8%     |
| Santa Clara        | 5K    | 8%     |
| External           | 3K    | 5%     |
| San Mateo          | 0K    | 1%     |

## **Carquinez Bridge**

Northbound Destinations



| County             | Total | % Total |  |
|--------------------|-------|---------|--|
| <b>Grand Total</b> | 65K   | 100%    |  |
| Solano             | 41K   | 63%     |  |
| External           | 14K   | 22%     |  |
| Napa               | 9K    | 14%     |  |
| Sonoma             | ΟK    | 1%      |  |

## Southbound Destinations



| County             | Total | % Tota |
|--------------------|-------|--------|
| <b>Grand Total</b> | 67K   | 100%   |
| Contra Costa       | 26K   | 39%    |
| Alameda            | 24K   | 36%    |
| San Francisco      | 11K   | 16%    |
| San Mateo          | 5K    | 8%     |
| Marin              | 1K    | 1%     |

## **Dumbarton Bridge**





| County        | Total | % Total |
|---------------|-------|---------|
| Grand Total   | 27K   | 100%    |
|