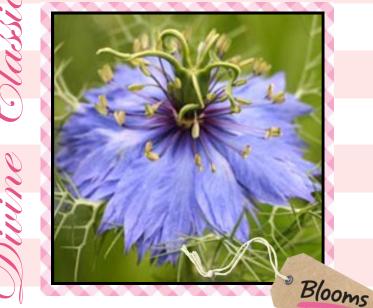

Nigella damascena

Foliage so fine that its flowers appear to float upon a haze of green. Blooms liberally in summer. Self-seeds to generate an even greater show the following season. Lovely in fresh arrangements.

Grows to 24" high, 10" wide.