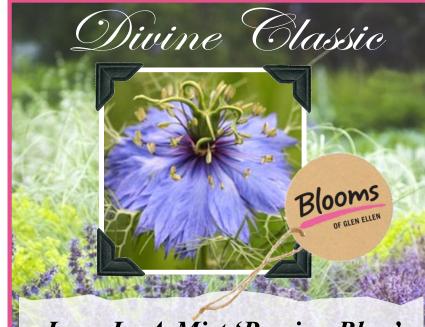

## Love-In-A-Mist 'Persian Blue'

Nigella damascena

Foliage so fine that its flowers appear to float upon a haze of green. Blooms liberally in summer. Self seeds to generate an even greater show the following season. Lovely in fresh arrangements.

Grows to 24" high, 10"wide.