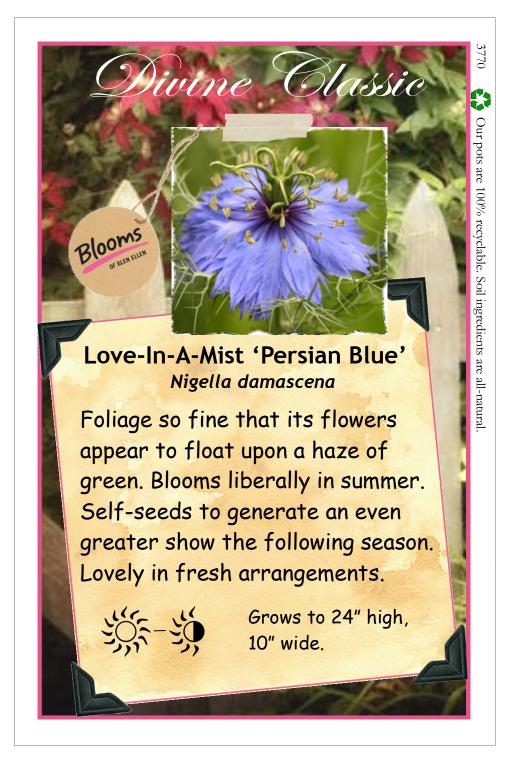

## Love-In-A-Mist 'Persian Blue'

Nigella damascena

Foliage so fine that its flowers appear to float upon a haze of green. Blooms liberally in summer. Self-seeds to generate an even greater show the following season. Lovely as fresh cuts.

Grows to 24" high, 10" wide.