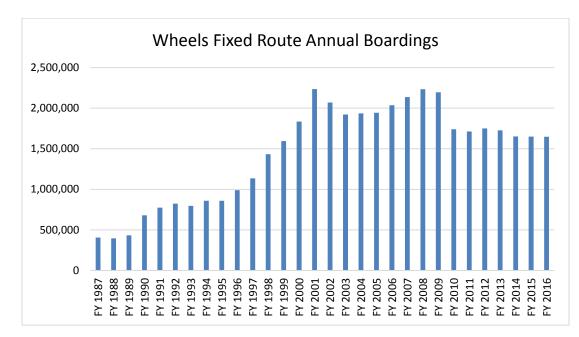

# 6. COA Update

Staff provided an update of on the implementation of the Comprehensive Operational Analysis service recommendations, which took effect on August 13, 2016. The ridership statistics over the first 8 weeks of operating compared to the same 8 weeks in FY2016 suggests the total ridership was down by -8.92%, but the most recent 4 weeks of data showed the ridership decline of -6%, suggesting that the post-COA ridership is starting to rebound. OTP has improved slightly over the last year's metric, but it still remains a challenge. Staff is taking steps to improve the OTP.