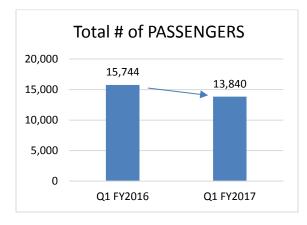

# 6. COA Update

Staff provided an update of on the implementation of the Comprehensive Operational Analysis service recommendations, which took effect on August 13, 2016. The ridership statistics over the first 8 weeks of operating compared to the same 8 weeks in FY2016 suggests the total ridership was down by -8.92%, but the most recent 4 weeks of data showed the ridership decline of -6%, suggesting that the post-COA ridership is starting to rebound. OTP has improved slightly over the last year's metric, but it still remains a challenge. Staff is taking steps to improve the OTP.