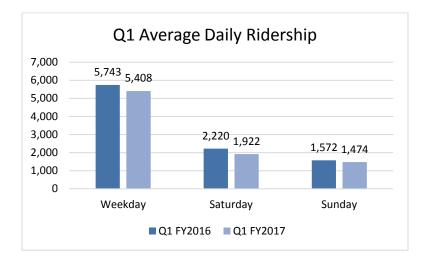

# 6. COA Update

Staff provided an update of on the implementation of the Comprehensive Operational Analysis service recommendations, which took effect on August 13, 2016. The ridership statistics over the first 8 weeks of operating compared to the same 8 weeks in FY2016 suggests the total ridership was down by -8.92%, but the most recent 4 weeks of data showed the ridership decline of -6%, suggesting that the post-COA ridership is starting to rebound. OTP has improved slightly over the last year's metric, but it still remains a challenge. Staff is taking steps to improve the OTP.