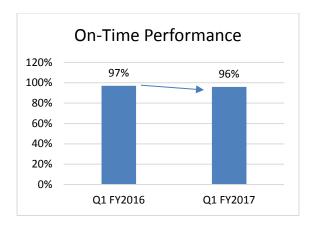

# 6. COA Update

Staff provided an update of on the implementation of the Comprehensive Operational Analysis service recommendations, which took effect on August 13, 2016. The ridership statistics over the first 8 weeks of operating compared to the same 8 weeks in FY2016 suggests the total ridership was down by -8.92%, but the most recent 4 weeks of data showed the ridership decline of -6%, suggesting that the post-COA ridership is starting to rebound. OTP has improved slightly over the last year's metric, but it still remains a challenge. Staff is taking steps to improve the OTP.