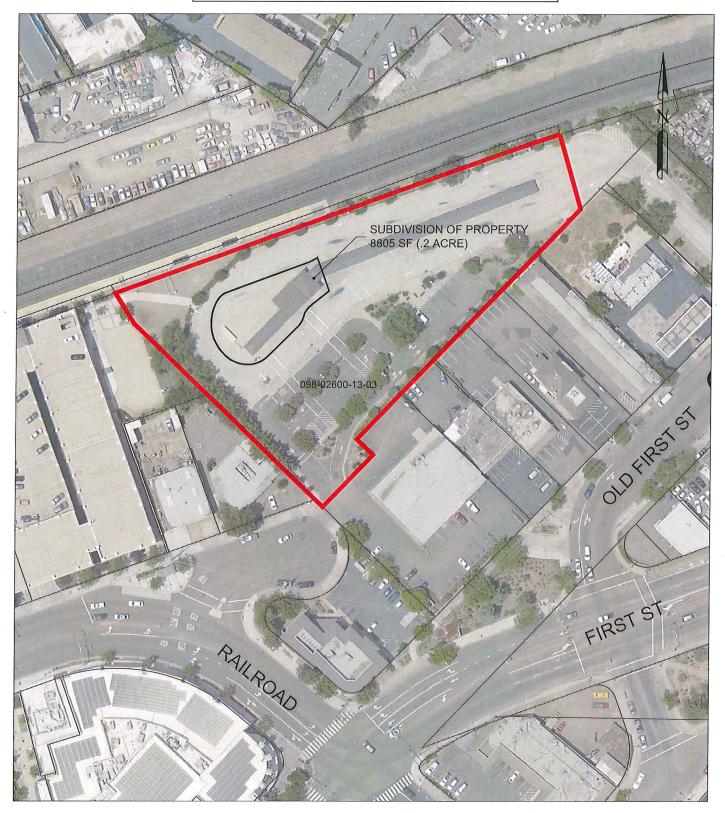

5 feet to the Southeasterly line of right of way of Western Pacific Railway Company, 80 feet wide; thence along last named line, Southwesterly on a curve to the left with a radius of 2825 feet, distant of 75.30 feet; continuing along the last named line tangent with the last named course, South 69° 35' West 221.53 feet to the Northeastern line of land conveyed to Alemany; along last named line South 46° 02' East 221.34 feet to the point of beginning.

Excepting from Parcels 1, 2 and 3 that portion thereof as conveyed to Southern Pacific Transportation Company by Deed recorded February 16, 1979, Series No. 79-30431, Alameda County Records.

Assessors Parcel No. 098-0260-013-03





CITY OF LIVERVICE CALIFORNIA COMMUNITY DEVELOPMENT DEPARTMENT - ENGINEERING DIVISION City Project No. 580001





**RECONFIGURATION WORK** 



LAVTA LEASE OF DEPOT BUILDING SPACE



#### LOG #CC0015-398

City Clerk's Office

1052 South Livermore Avenue Livermore, CA 94550-4899 Phone: 925.960.4200 Fax: 925.960.4205

RECEIVED JUN 09 2016 Livermore Amador Valley Transit Authority

#### DOCUMENT TRANSMITTAL FORM

Date: June 7, 2016

To: Michael Tree, Director LAVTA 1362 Rutan Court, Suite 100 Livermore, CA 94551 cc: R. Ehlert C. Mahler

#### PLEASE READ THE FOLLOWING:



Duplicate original of recorded document and resolution are enclosed for your records

| Date of Document: | November 24, 2015                                            |
|-------------------|--------------------------------------------------------------|
| Type of Document: | Agreement for Right of Entry; Lease and Sale of Land; and