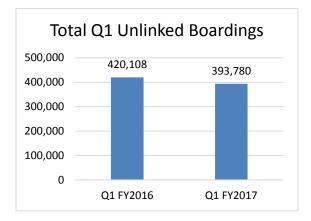

# 6. COA Update

Staff provided an update of on the implementation of the Comprehensive Operational Analysis service recommendations, which took effect on August 13, 2016. The ridership statistics over the first 8 weeks of operating compared to the same 8 weeks in FY2016 suggests the total ridership was down by -8.92%, but the most recent 4 weeks of data showed the ridership decline of -6%, suggesting that the post-COA ridership is starting to rebound. OTP has improved slightly over the last year's metric, but it still remains a challenge. Staff is taking steps to improve the OTP.