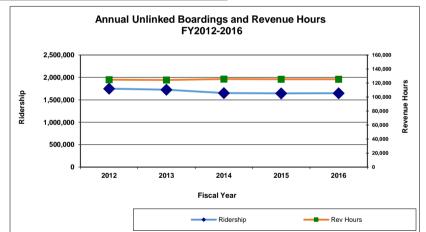

# 6. COA Update

Staff provided an update of on the implementation of the Comprehensive Operational Analysis service recommendations, which took effect on August 13, 2016. The ridership statistics over the first 8 weeks of operating compared to the same 8 weeks in FY2016 suggests the total ridership was down by -8.92%, but the most recent 4 weeks of data showed the ridership decline of -6%, suggesting that the post-COA ridership is starting to rebound. OTP has improved slightly over the last year's metric, but it still remains a challenge. Staff is taking steps to improve the OTP.