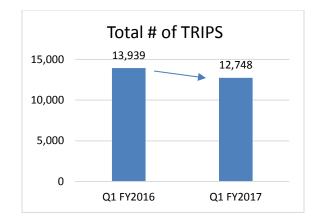

# 6. COA Update

Staff provided an update of on the implementation of the Comprehensive Operational Analysis service recommendations, which took effect on August 13, 2016. The ridership statistics over the first 8 weeks of operating compared to the same 8 weeks in FY2016 suggests the total ridership was down by -8.92%, but the most recent 4 weeks of data showed the ridership decline of -6%, suggesting that the post-COA ridership is starting to rebound. OTP has improved slightly over the last year's metric, but it still remains a challenge. Staff is taking steps to improve the OTP.