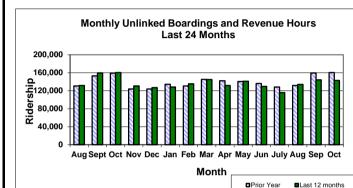

# 6. COA Update

Staff provided an update of on the implementation of the Comprehensive Operational Analysis service recommendations, which took effect on August 13, 2016. The ridership statistics over the first 8 weeks of operating compared to the same 8 weeks in FY2016 suggests the total ridership was down by -8.92%, but the most recent 4 weeks of data showed the ridership decline of -6%, suggesting that the post-COA ridership is starting to rebound. OTP has improved slightly over the last year's metric, but it still remains a challenge. Staff is taking steps to improve the OTP.