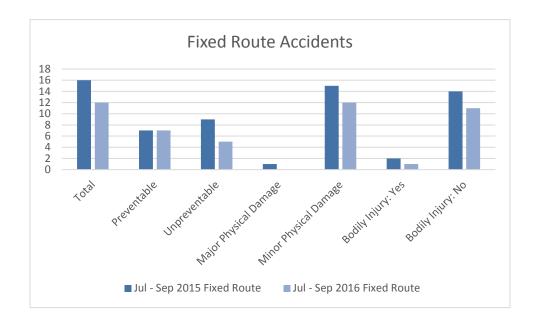

em, seven (7) of which were determined to be preventable, and five (5) deemed non-preventable. None of the accidents resulted in major damage, and twelve (12) resulted in minor or no damage to the vehicles (only fixed route are LAVTA owned vehicles). One of the fixed route accidents resulted in bodily injury. Staff continues to work with the operations contractor to identify trends in preventable accidents, and continues to work with CalTIP to ensure appropriate oversight and resources are available in this area. Notably, over the past several safety meetings the fixed route contractor has been conducting behind-the-wheel skills testing to drivers on an obstacle course at Atlantis. As of the date of this report, fixed route operators have completed 35 days without a preventable accident.



Many contractor-operated transportation companies use 1 preventable accident per 100,000 total miles in fixed route service as a goal. Looking at preventable accidents per 100,000 total miles, MV comes in at 1.14 for a 12-month rolling period from September 1, 2015 – September 30, 2016. (This is a metric that was not included in this report prior to Q2 FY16)

#### **Claims Activity**

With respect to the monthly accident claim activity, the charts below highlight claims **for fixed route only**. It should be noted that some of the FY17 expenditures are for the prior fiscal year, as adjudication of claims can take some time after the actual accident/incident.



#### Accidents/Incidents

#### Paratransit

In the first quarter there were no paratransit accident/incidents compared to one (1