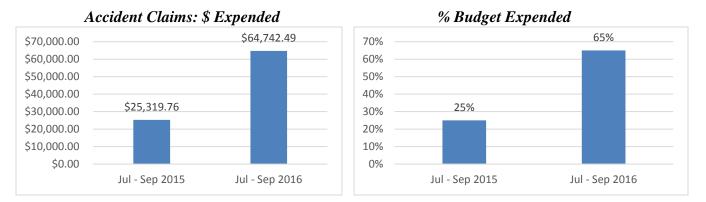

course at Atlantis. As of the date of this report, fixed route operators have completed 35 days without a preventable accident.



Many contractor-operated transportation companies use 1 preventable accident per 100,000 total miles in fixed route service as a goal. Looking at preventable accidents per 100,000 total miles, MV comes in at 1.14 for a 12-month rolling period from September 1, 2015 – September 30, 2016. (This is a metric that was not included in this report prior to Q2 FY16)

#### **Claims Activity**

With respect to the monthly accident claim activity, the charts below highlight claims **for fixed route only**. It should be noted that some of the FY17 expenditures are for the prior fiscal year, as adjudication of claims can take some time after the actual accident/incident.



#### Accidents/Incidents

#### Paratransit

In the first quarter there were no paratransit accident/incidents compared to one (1) paratransit accidents/incidents last year.

Customer Service

Customer Service staff processed a total of 88 customer requests for Q1 FY16 and a total of 214 for Q1 FY17; the increase is related to the COA service changes and operational issues. LAVTA's Service Quality Standards Index, a measurement of performance for fixed route and paratransit service providers, tracks the number of **valid** complaints for both fixed route and paratransit service, as noted for the quarter in the chart below.



The SQSI's established a standard of excellence for complaints of less than 1 per 10,000 rides for fixed route and 1 per 1,000 rides for paratransit.



Comparing th