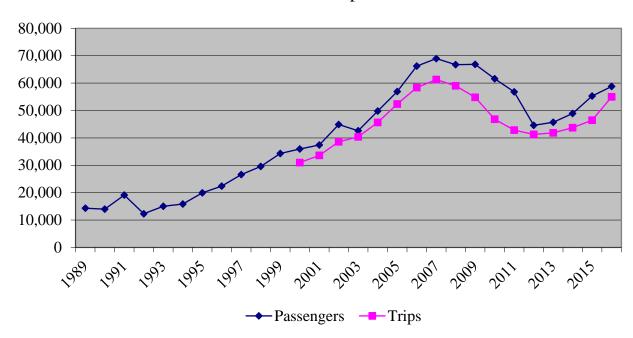

# 6. COA Update

Staff provided an update of on the implementation of the Comprehensive Operational Analysis service recommendations, which took effect on August 13, 2016. The ridership statistics over the first 8 weeks of operating compared to the same 8 weeks in FY2016 suggests the total ridership was down by -8.92%, but the most recent 4 weeks of data showed the ridership decline of -6%, suggesting that the post-COA ridership is starting to rebound. OTP has improved slightly over the last year's metric, but it still remains a challenge. Staff is taking steps to improve the OTP.