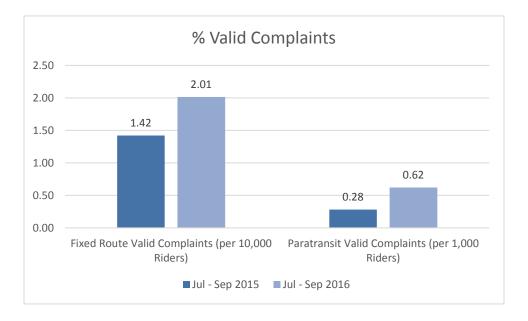

nt/incident.



#### Accidents/Incidents

#### Paratransit

In the first quarter there were no paratransit accident/incidents compared to one (1) paratransit accidents/incidents last year.

Customer Service

Customer Service staff processed a total of 88 customer requests for Q1 FY16 and a total of 214 for Q1 FY17; the increase is related to the COA service changes and operational issues. LAVTA's Service Quality Standards Index, a measurement of performance for fixed route and paratransit service providers, tracks the number of **valid** complaints for both fixed route and paratransit service, as noted for the quarter in the chart below.



The SQSI's established a standard of excellence for complaints of less than 1 per 10,000 rides for fixed route and 1 per 1,000 rides for paratransit.



Comparing the total valid complaints from FY16 and FY17, the number for fixed route has increased and staff continues to work with the fixed route contractor in the Fixed Route Task Force meetings held every other week, which allow for timely recognition of trends, and increased attention to the Customer Oversight Program which provides for assigning points to operators for valid complaints. The top valid complaints for fixed route for this quarter are in the areas of "late" (45 complaints), "no shows" (12 complaints), and "early" (8 complaints).

The paratransit valid complaints remained the same number of complaints as compared to the quarter last year. Staff and the contractor continue to work together in the Paratransit Task Force meetings to ensure that the complaints are dealt with