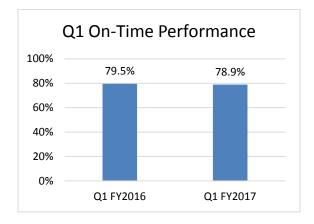

# 6. COA Update

Staff provided an update of on the implementation of the Comprehensive Operational Analysis service recommendations, which took effect on August 13, 2016. The ridership statistics over the first 8 weeks of operating compared to the same 8 weeks in FY2016 suggests the total ridership was down by -8.92%, but the most recent 4 weeks of data showed the ridership decline of -6%, suggesting that the post-COA ridership is starting to rebound. OTP has improved slightly over the last year's metric, but it still remains a challenge. Staff is taking steps to improve the OTP.