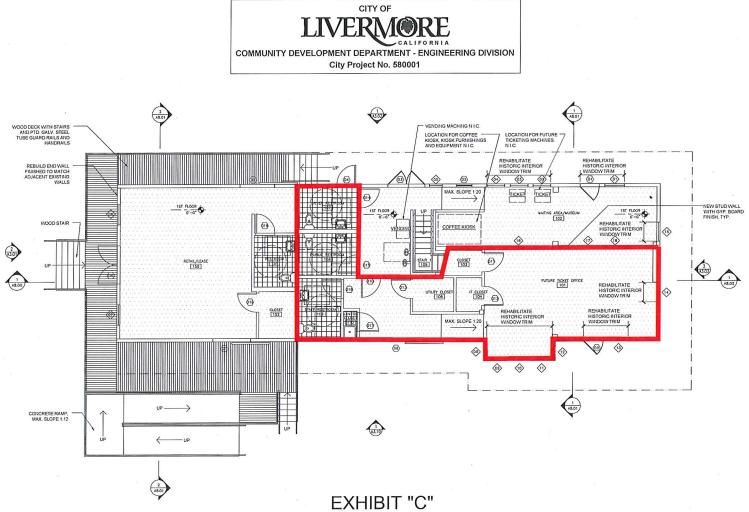

#### 8. First Amendment to Agreement with City Concerning Historic Depot

**Recommendation:** The recommendation is that the LAVTA Board approves the First Amendment to the November 24, 2015 Lease Agreement between the City of Livermore and LAVTA concerning the Historic Depot.