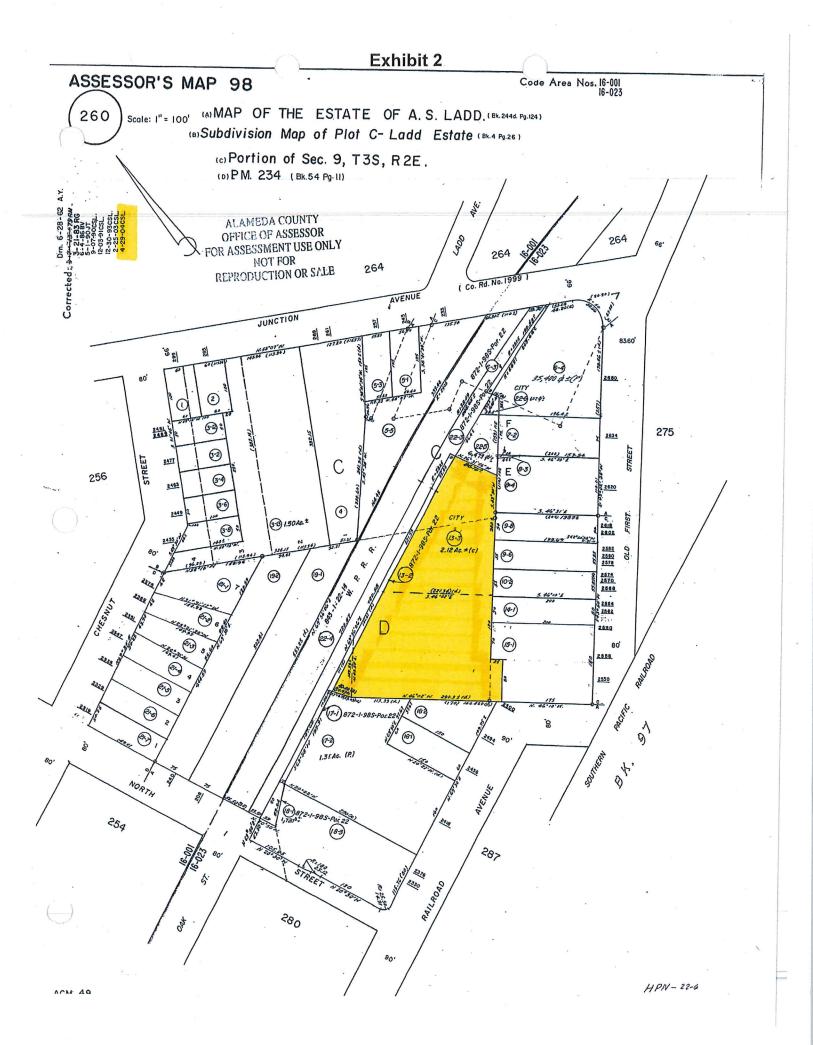

Peter Moy, recorded December 28, 1883, Book 263 of Deeds, page 37; along last named line North 25° 42' West 96.75 feet to the Southeasterly line of right of way of Western Pacific Railway Company, 80 feet wide; thence along last named line, Southwesterly on a curve to the left with a radius of 2825 feet, distant of 75.30 feet; continuing along the last named line tangent with the last named course, South 69° 35' West 221.53 feet to the Northeastern line of land conveyed to Alemany; along last named line South 46° 02' East 221.34 feet to the point of beginning.

Excepting from Parcels 1, 2 and 3 that portion thereof as conveyed to Southern Pacific Transportation Company by Deed recorded February 16, 1979, Series No. 79-30431, Alameda County Records.

Assessors Parcel No. 098-0260-013-03





CITY OF LIVERVICE CALIFORNIA COMMUNITY DEVELOPMENT DEPARTMENT - ENGINEERING DIVISION City Project No. 580001





**RECONFIGURATION WORK** 



LAVTA LEASE OF DEPOT BUILDING SPACE



#### LOG #CC0015-398

City Clerk's Office

1052 South Livermore Avenue Livermore, CA 94550-4899 Phone: 925.960.4200 Fax: 925.960.4205

RECEIVED JUN 09 2016 Livermore Amador Valley Transit Authority

#### DOCUMENT TRANSMITTAL FORM

Date: June 7, 2016

To: Michael Tree, Director LAVTA 1362 Rutan Court, Suite 100 Livermore, CA 94551 cc: R. Ehlert C. Mahler

#### PLEASE READ THE FOLLOWING:



Duplicate original of recorded document and resolution are enclosed for your records

| Date of Document: | November 24, 2015                                            |
|-------------------|--------------------------------