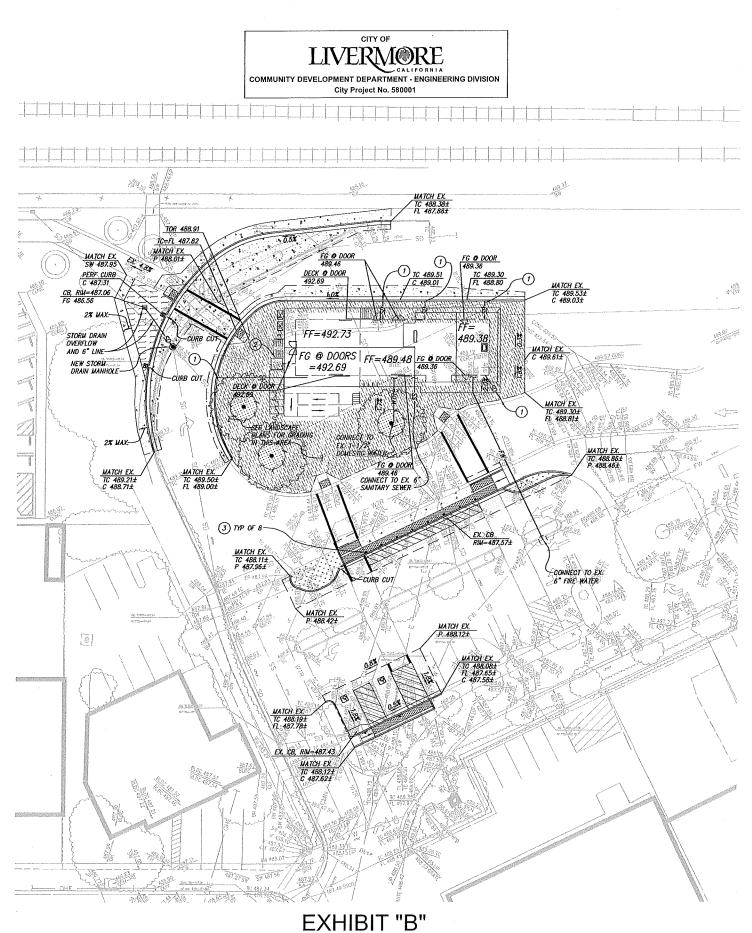

feet to the Southeasterly line of right of way of Western Pacific Railway Company, 80 feet wide; thence along last named line, Southwesterly on a curve to the left with a radius of 2825 feet, distant of 75.30 feet; continuing along the last named line tangent with the last named course, South 69° 35' West 221.53 feet to the Northeastern line of land conveyed to Alemany; along last named line South 46° 02' East 221.34 feet to the point of beginning.

Excepting from Parcels 1, 2 and 3 that portion thereof as conveyed to Southern Pacific Transportation Company by Deed recorded February 16, 1979, Series No. 79-30431, Alameda County Records.

Assessors Parcel No. 098-0260-013-03





CITY OF LIVERVICE CALIFORNIA COMMUNITY DEVELOPMENT DEPARTMENT - ENGINEERING DIVISION City Project No. 580001





**RECONFIGURATION WORK** 



LAVTA LEASE OF DEPOT BUILDING SPACE



#### LOG #CC0015-398

City Clerk's Office

1052 South Livermore Avenue Livermore, CA 94550-4899 Phone: 925.960.4200 Fax: 925.960.4205

RECEIVED JUN 09 2016 Livermore Amador Valley Transit Authority

#### DOCUMENT TRANSMITTAL FORM

Date: June 7, 2016

To: Michael Tree, Director LAVTA 1362 Rutan Court, Suite 100 Livermore, CA 94551 cc: R. Ehlert C. Mahler

#### PLEASE READ THE FOLLOWING:



Duplicate original of recorded document and resolution are enclosed for your records

| Date of Document: | November 24, 2015                                            |
|-------------------|--------------------------------------------------------------|
| Type of Document: | Agreement for Right of Entry; Lease and Sale of Land; and