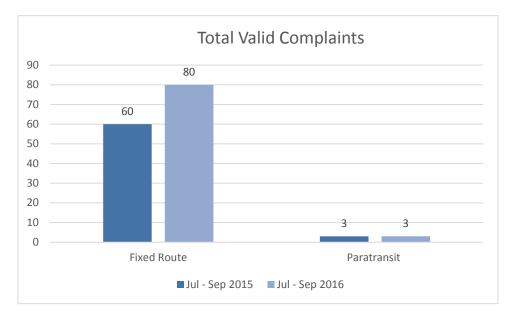

It should be noted that some of the FY17 expenditures are for the prior fiscal year, as adjudication of claims can take some time after the actual accident/incident.



#### Accidents/Incidents

#### Paratransit

In the first quarter there were no paratransit accident/incidents compared to one (1) paratransit accidents/incidents last year.

Customer Service

Customer Service staff processed a total of 88 customer requests for Q1 FY16 and a total of 214 for Q1 FY17; the increase is related to the COA service changes and operational issues. LAVTA's Service Quality Standards Index, a measurement of performance for fixed route and paratransit service providers, tracks the number of **valid** complaints for both fixed route and paratransit service, as noted for the quarter in the chart below.



The SQSI's established a standard of excellence for complaints of less than 1 per 10,000 rides for fixed route and 1 per 1,000 rides for paratransit.



Comparing the total valid complaints from FY16 and FY17, the number for fixed route has increased and staff continues to work with the fixed route contractor in the Fixed Route Task Force meetings held every other week, which allow for timely recognition of trends, and increased attention to the Customer Oversight Program which provides for assigning points to operators for valid complaints. The top valid complaints for fixed route for this quarter are in the areas of "late" (45 complaints), "no shows" (12 complaints), and "early" (8 complaints).

The paratransit valid complaints remained the same number of complaints as compared to the