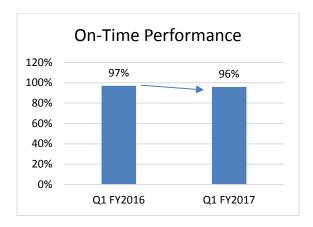

aratransit ridership trend from the agency's inception thru the fiscal year FY2016:



Annual Paratransit Ridership FY 1989-2016

The previous quarter's trend of decreasing ridership continues in the first quarter of the current fiscal year. The FY2017 Q1 the total number of passengers served on paratransit, which includes personal care attendants (PCAs) and companions, decreased by 12% from 15,744 to down to 13,840 when compared to the same three months the year prior. The number of trips during the same time period decreased by 9% from 13,939 to 12,748, as the two charts below illustrate.





On-time performance (OTP) was 96% during the Q1, 2017, which is a 1% increase from the previous quarter, but 1% decrease from the same quarter the year prior. The OTP performance standard is 95%.



#### Accidents/Incidents

#### Fixed Route

Noted in the figure below for Fixed Route Accidents, in the first quarter, there have been twelve (12) reportable accidents/incidents on the fixed route system, seven (7) of which were determined to be preventable, and five (5) deemed non-preventable. None of the accidents resulted in major damage, and twelve (12) resulted in minor or no damage to the vehicles (only fixed route are LAVTA owned vehicles). One of the fixed route accidents resulted in bodily injury. Staff continues to work with the operations contractor to identify trends in preventable accidents, and continues to work with CalTIP to ensure appropriate oversight and resources are available in this area. Notably, over the past several safety meetings the fixed route contractor has