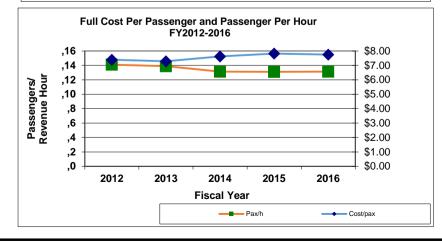

ssenger |           | 6.3%         |        |         |                |                            |  |  |
|                                    | Weekday   | Saturday     | Sunday | Weekday | Saturday       | Sunday                     |  |  |
| Average Daily Ridership            | 6,088     | 1,740        | 1,241  | -6.2%   | -24.4%         | -18.6%                     |  |  |
| Passengers Per Hour                | 14.3      | 11.4         | 8.1    | -4.4%   | -6.8%          | -39.2%                     |  |  |
|                                    | October 2 | 2016         |        | % chan  | ge from last n | nonth                      |  |  |
| On Time Performance                | 80.1%     |              |        |         | 2.0%           |                            |  |  |









|                                                                                                             | Oci                                                                                                | tober 2010                            | Ĵ               |                                                                 |
|-------------------------------------------------------------------------------------------------------------|----------------------------------------------------------------------------------------------------|---------------------------------------|-----------------|-----------------------------------------------------------------|
|                                                                                                             | PAF