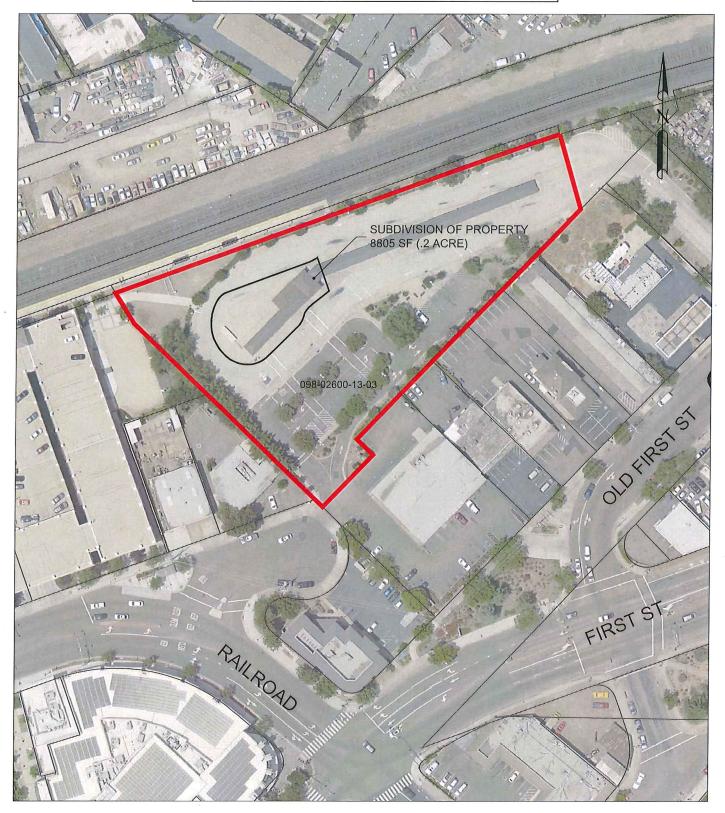

#### 8. First Amendment to Agreement with City Concerning Historic Depot

**Recommendation:** The recommendation is that the LAVTA Board approves the First Amendment to the November 24, 2015 Lease Agreement between the City of Livermore and LAVTA concerning the Historic Depot.