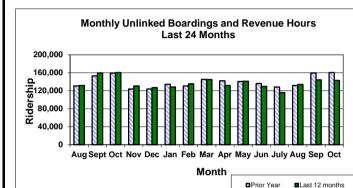

per Passenger |           | 6.3%         |        |         |                |                            |  |  |
|                                    | Weekday   | Saturday     | Sunday | Weekday | Saturday       | Sunday                     |  |  |
| Average Daily Ridership            | 6,088     | 1,740        | 1,241  | -6.2%   | -24.4%         | -18.6%                     |  |  |
| Passengers Per Hour                | 14.3      | 11.4         | 8.1    | -4.4%   | -6.8%          | -39.2%                     |  |  |
|                                    | October 2 | 2016         |        | % chan  | ge from last n | nonth                      |  |  |
| On Time Performance                | 80.1%     |              |        |         | 2.0%           |                            |  |  |









|                                                                                                             | Oci                                                                                                | tober 2010                            | Ĵ               |                                                                 |
|-------------------------------------------------------------------------------------------------------------|----------------------------------------------------------------------------------------------------|---------------------------------------|-----------------|-----------------------------------------------------------------|
|                                                                                                             | PAF