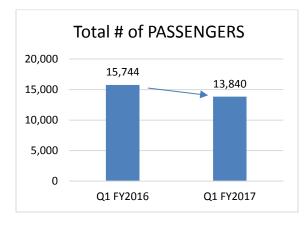

sant Hill) and #14 (Livermore – Pleasanton via SF Outlets) were in the lowest range at 50 and 60 percent on-time, respectively.

#### Paratransit

The graph below provides an overview of the historic paratransit ridership trend from the agency's inception thru the fiscal year FY2016:



Annual Paratransit Ridership FY 1989-2016

The previous quarter's trend of decreasing ridership continues in the first quarter of the current fiscal year. The FY2017 Q1 the total number of passengers served on paratransit, which includes personal care attendants (PCAs) and companions, decreased by 12% from 15,744 to down to 13,840 when compared to the same three months the year prior. The number of trips during the same time period decreased by 9% from 13,939 to 12,748, as the two charts below illustrate.





On-time performance (OTP) was 96% during the Q1, 2017, which is a 1% increase from the previous quarter, but 1% decrease from the same quarter the year prior. The OTP performance standard is 95%.



#### Accidents/Incidents

#### Fixed Route

Noted in the figure below for Fixed Route Accidents, in the first quarter, there have been twelve (12) reportable accidents/incidents on the fixed route system, seven (7) of which were determined to be preventable, and five (5) deemed non-preventable. None of the accidents resulted in major damage, and twelve (12) resulted in minor or no damage to the vehicles (only fixed route are LAVTA owned vehicles). One of the fixed route accidents resulted in bodily injury. Staff continues to work with the operations contractor to identify trends in preventa