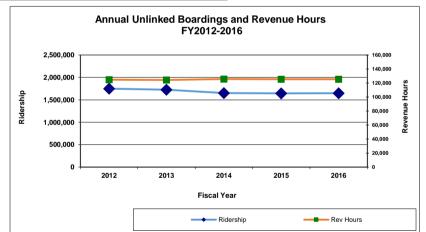

Passenger |           | 6.3%         |        |         |                |                            |  |  |
|                                    | Weekday   | Saturday     | Sunday | Weekday | Saturday       | Sunday                     |  |  |
| Average Daily Ridership            | 6,088     | 1,740        | 1,241  | -6.2%   | -24.4%         | -18.6%                     |  |  |
| Passengers Per Hour                | 14.3      | 11.4         | 8.1    | -4.4%   | -6.8%          | -39.2%                     |  |  |
|                                    | October 2 | 2016         |        | % chan  | ge from last n | nonth                      |  |  |
| On Time Performance                | 80.1%     |              |        |         | 2.0%           |                            |  |  |









|                                                                                                             | Oci                                                                                                | tober 2010                            | Ĵ               |                                                                 |
|-------------------------------------------------------------------------------------------------------------|----------------------------------------------------------------------------------------------------|---------------------------------------|-----------------|-----------------------------------------------------------------|
|                                                                                                             | PAF