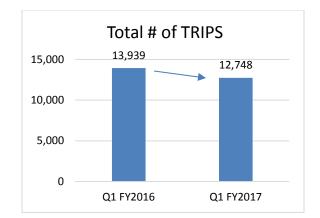

nt Hill) and #14 (Livermore – Pleasanton via SF Outlets) were in the lowest range at 50 and 60 percent on-time, respectively.

#### Paratransit

The graph below provides an overview of the historic paratransit ridership trend from the agency's inception thru the fiscal year FY2016:



Annual Paratransit Ridership FY 1989-2016

The previous quarter's trend of decreasing ridership continues in the first quarter of the current fiscal year. The FY2017 Q1 the total number of passengers served on paratransit, which includes personal care attendants (PCAs) and companions, decreased by 12% from 15,744 to down to 13,840 when compared to the same three months the year prior. The number of trips during the same time period decreased by 9% from 13,939 to 12,748, as the two charts below illustrate.





On-time performance (OTP) was 96% during the Q1, 2017, which is a 1% increase from the previous quarter, but 1% decrease from the same quarter the year prior. The OTP performance standard is 95%.



#### Accidents/Incidents

#### Fixed Route

Noted in the figure below for Fixed Route Accidents, in the first quarter, there have been twelve (12) reportable accidents/incidents on the fixed route system, seven (7) of which were determined to be preventable, and five (5) deemed non-preventable. None of the accidents resulted in major damage, and twelve (12) resulted in minor or no damage to the vehicles (only fixed route are LAVTA owned vehicles). One of the fixed route accidents resulted in bodily injury. Staff continues to work with the operations contractor to identify trends in preventabl