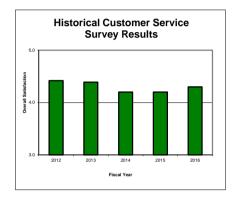

r Passenger |           | 6.3%         |        |         |                |                            |  |  |
|                                    | Weekday   | Saturday     | Sunday | Weekday | Saturday       | Sunday                     |  |  |
| Average Daily Ridership            | 6,088     | 1,740        | 1,241  | -6.2%   | -24.4%         | -18.6%                     |  |  |
| Passengers Per Hour                | 14.3      | 11.4         | 8.1    | -4.4%   | -6.8%          | -39.2%                     |  |  |
|                                    | October 2 | 2016         |        | % chan  | ge from last n | nonth                      |  |  |
| On Time Performance                | 80.1%     |              |        |         | 2.0%           |                            |  |  |









|                                                                                                             | Oci                                                                                                | tober 2010                            | Ĵ               |                                                                 |
|-------------------------------------------------------------------------------------------------------------|----------------------------------------------------------------------------------------------------|---------------------------------------|-----------------|-----------------------------------------------------------------|
|                                                                                                             | PAF