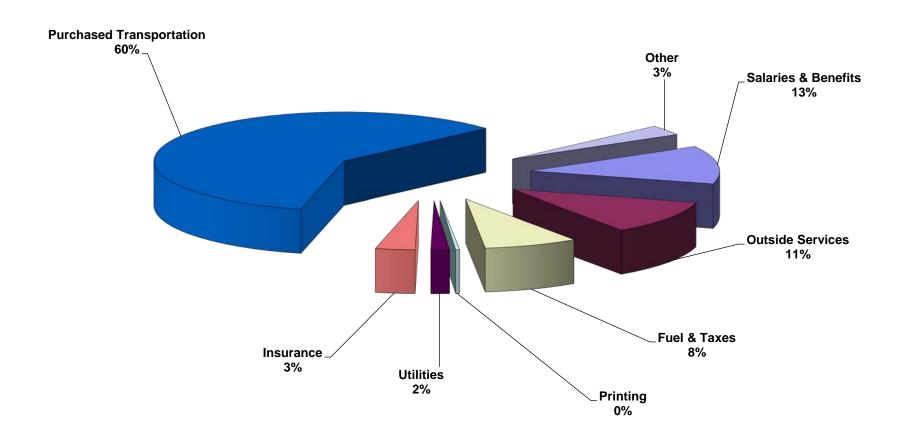

## LIVERMORE AMADOR VALLEY TRANSIT AUTHORITY OPERATING EXPENDITURES FOR THE PERIOD ENDING: April 30, 2018

|          |                                      | BUDGET       | CURRENT<br>MONTH | YEAR TO<br>DATE | BALANCE<br>AVAILABLE | PERCENT<br>BUDGET<br>EXPENDED |
|----------|--------------------------------------|--------------|------------------|-----------------|----------------------|-------------------------------|
|          |                                      |              |                  |                 |                      |                               |
| 501 02   | Salaries and Wages                   | \$1,362,014  | \$95,413         | \$1,162,083     | \$199,931            | 85.32%                        |
| 502 00   | Personnel Benefits                   | \$942,989    | \$47,983         | \$604,036       | \$338,953            | 64.06%                        |
| 503 00   | Professional Services                | \$936,878    | \$44,525         | \$324,523       | \$612,355            | 34.64%                        |
| 503 05   | Non-Vehicle Maintenance              | \$636,214    | \$15,451         | \$379,723       | \$255,058            | 59.68%                        |
| 503 99   | Communications                       | \$9,500      | (\$1)            | \$1,116         | \$8,351              | 11.75%                        |
| 504 01   | Fuel and Lubricants                  | \$1,174,700  | \$53,504         | \$621,364       | \$553,336            | 52.90%                        |
| 504 03   | Non contracted vehicle maintenance   | \$19,550     | \$2,645          | \$2,895         | \$16,655             | 14.81%                        |
| 504 99   | Office/Operating Supplies            | \$28,700     | \$991            | \$51,676        | (\$22,976)           | 180.06%                       |
| 504 99   | Printing                             | \$54,500     | \$0              | \$20,017        | \$34,483             | 36.73%                        |
| 505 00   | Utilities                            | \$276,000    | \$20,185         | \$234,145       | \$41,855             | 84.84%                        |
| 506 00   | Insurance                            | \$637,238    | \$47             | \$468,599       | \$168,639            | 73.54%                        |
| 507 99   | Taxes and Fees                       | \$302,000    | \$10,635         | \$69,686        | \$232,314            | 23.07%                        |
| 508 01   | Purchased Transportation Fixed Route | \$9,338,719  | \$750,870        | \$7,522,497     | \$1,832,652          | 80.55%                        |
| 2-508 02 | Purchased Transportation Paratransit | \$1,994,500  | \$129,390        | \$1,356,106     | \$638,394            | 67.99%                        |
| 508 03   | Purchased Transportation WOD         | \$75,000     | \$0              | \$18,779        | \$56,221             | 25.04%                        |
| 509 00   | Miscellaneous                        | \$434,323    | (\$11,482)       | \$45,468        | \$388,855            | 10.47%                        |
| 509 02   | Professional Development             | \$38,100     | \$96             | \$16,013        | \$22,087             | 42.03%                        |
| 509 08   | Advertising                          | \$95,000     | \$4,000          | \$45,663        | \$49,337             | 48.07%                        |
|          |                                      |              |                  |                 |                      |                               |
|          | TOTAL                                | \$18,355,925 | \$1,164,254      | \$12,944,390    | \$5,426,499          | 70.52%                        |