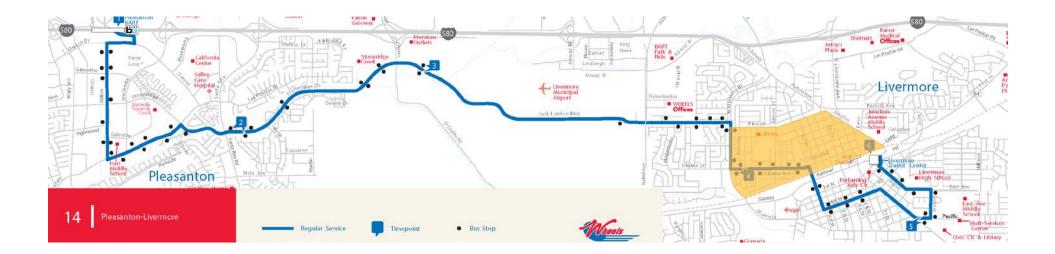

### 7. Approval of Resolution Authorizing an Application for Lifeline Transportation Program Cycle 5 Funding

**Recommendation:** Staff recommends the Committee forward Resolution 16-2018 to the Board for approval, in support of a funding request to MTC for the Cycle 5 Lifeline Transportation Program for continued operations of Wheels Route 14 serving North Livermore.