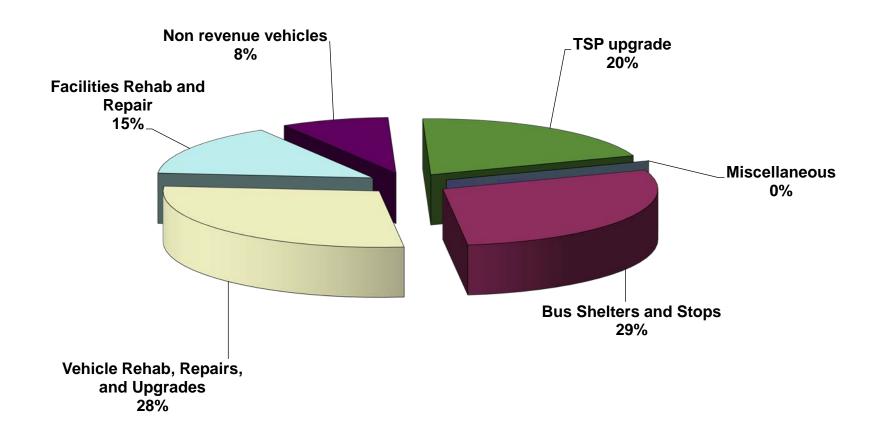

### LIVERMORE AMADOR VALLEY TRANSIT AUTHORITY CAPITAL REVENUE AND EXPENDITURE REPORT (Page 1 of 2) FOR THE PERIOD ENDING: April 30, 2018

| ACCOUNT | DESCRIPTON                          | BUDGET     | CURRENT<br>MONTH | YEAR TO<br>DATE | BALANCE<br>AVAILABLE | PERCENT<br>BUDGET<br>EXPENDED |
|---------|-------------------------------------|------------|------------------|-----------------|----------------------|-------------------------------|
| REVENUE | DETAILS                             |            |                  |                 |                      |                               |
| 4090594 | TDA (office and facility equip)     | 100,000    | 0                | 0               | 100,000              | 0.00%                         |
| 4090194 | TDA Shop repairs and replacement    | 85,000     | 0                | 0               | 85,000               | 0.00%                         |
| 4091794 | Bus stop improvements               | 212,461    | 0                | 0               | 212,461              | 0.00%                         |
| 4092394 | TDA Bus replacement                 | 2,738,770  | 0                | 2,180,508       | 558,262              | 79.62%                        |
| 4090994 | TDA IT Upgrades and Replacements    | 35,000     | 0                | 0               | 35,000               | 0.00%                         |
| 4090794 | TDA Transit Center Improvements     | 273,493    | 0                | 0               | 273,493              | 0.00%                         |
| 409??94 | TDA (Transit Capital)               | 100,000    | 0                | 0               | 100,000              | 0.00%                         |
| 4092094 | TDA (Major component rehab)         | 30,000     | 0                | 0               | 30,000               | 0.00%                         |
| 4091294 | TDA Doolan Tower Upgrade            | 10,000     | 0                | 0               | 10,000               | 0.00%                         |
| 4090894 | TDA TPI                             | 66,000     | 0                | 0               | 66,000               | 0.00%                         |
| 4092194 | TDA Rebranding bus wrap             | 175,000    | 0                | 0               | 175,000              | 0.00%                         |
| 4091594 | TDA Farebox upgrade                 | 101,758    | 0                | 0               | 101,758              | 0.00%                         |
| 4090394 | TDA Non revenue vehicle replacement | 144,800    | 0                | 0               | 144,800              | 0.00%                         |
| 4092396 | Bridge Tolls Bus Replacement        | 535,578    | 0                | 535,578         | 0                    | 100.00%                       |
| 4091701 | CTC CIP Shelters                    | 1,600,000  | 0                | 0               | 1,600,000            | 0.00%                         |
| 409xx01 | TVTC TSP                            | 1,140,000  | 0                | 0               | 1,140,000            | 0.00%                         |
| 4111700 | PTMISEA Shelters and Stops          | 117,539    | 0                | 0               | 117,539              | 0.00%                         |
| 41124   | Prob 1B Security upgrades           | 36,696     | 0                | 0               | 36,696               | 0.00%                         |
| 41114   | Prop 1B Wifi                        | 36,696     | 0                | 0               | 36,696               | 0.00%                         |
| 41107   | PTMISEA Transit Center Improvements | 126,507    | 0                | 0               | 126,507              | 0.00%                         |
| 41105   | PTMISEA Office improvements         | 177,390    | 0                | 0               | 177,390              | 0.00%                         |
| 41308   | TPI                                 | 504,564    | 50,440           | 370,756         | 133,808              | 73.48%                        |
| 41315   | FTA Farebox upgrade                 | 398,242    | 0                | 0               | 398,242              | 0.00%                         |
| 41304   | FTA BRT                             | 300,000    | 0                | 24,214          | 275,786              | 8.07%                         |
| 41303   | FTA non revenue vehicle upgrade     | 367,200    | 0                | 0               | 367,200              | 0.00%                         |
| 41323   | FTA Bus replacements                | 12,312,300 | 632,221          | 10,936,330      | 1,375,970            | 88.82%                        |
|         | TOTAL REVENUE                       | 21,724,994 | 682,661          | 14,047,386      | 7,677,608            | 64.66%                        |

## LIVERMORE AMADOR VALLEY TRANSIT AUTHORITY CAPITAL REVENUE AND EXPENDITURE REPORT (Page 2 of 2) FOR THE PERIOD ENDING: April 30, 2018

|         |                                          |            |                  |                 | DEDOENT              |                               |
|---------|------------------------------------------|------------|------------------|-----------------|----------------------|-------------------------------|
| ACCOUNT | T DESCRIPTON                             | BUDGET     | CURRENT<br>MONTH | YEAR TO<br>DATE | BALANCE<br>AVAILABLE | PERCENT<br>BUDGET<br>EXPENDED |
| EXPENDI | TURE DETAILS                             |            |                  |                 |                      |                               |
|         | CAPITAL PROGRAM - COST CENTER 07         |            |                  |                 |                      |                               |
| 5550107 | Shop Repairs and replacement             | 85,000     | 0                | 84,020          | 980                  | 98.85%                        |
| 5550207 | New MOA Facility (Satelite Facility)     | -          | 0                | 0               | 0                    | #DIV/0!                       |
| 5550307 | Non revenue vehicle replacement          | 512,000    | 0                | 0               | 512,000              | 0.00%                         |
| 5550407 | BRT                                      | -          | 521              | 16,957          | (16,957)             | #DIV/0!                       |
| 5550507 | Office and Facility Equipment            | 277,390    | 35,341           | 87,184          | 190,206              | 31.43%                        |
| 5550607 | 511 Integration                          | -          | 0                | 75,000          | (75,000)             | #DIV/0!                       |
|         | TSP upgrade                              | 1,140,000  | 0                | 0               | 1,140,000            | 0.00%                         |
| 5550807 | Dublin TPI project                       | 570,564    | 0                | 376,998         | 193,566              | 66.07%                        |
| 5550907 | IT Upgrades and replacement              | 35,000     | 0                | 5,071           | 29,929               | 14.49%                        |
| 5551007 | Transit Center Upgrades and Improvements | 400,000    | 0                | 0               | 400,000              | 0.00%                         |
| 5551207 | Doolan Tower upgrade                     | 10,000     | 0                | 0               | 10,000               | 0.00%                         |
| 5551407 | Wifi                                     | 36,696     | 0                | 0               | 36,696               | 0.00%                         |
| 5551507 | Farebox upgrade                          | 500,000    | 0                | 0               | 500,000              | 0.00%                         |
| 5551707 | Bus Shelters and Stops                   | 2,230,000  | 0                | 0               | 2,230,000            | 0.00%                         |
| 5552007 | Major component rehab                    | 30,000     | 41,987           | 48,188          | (18,188)             | 160.63%                       |
| 5552107 | Rebranding bus wrap                      | 175,000    | 0                | 0               | 175,000              | 0.00%                         |
| 5552307 | Bus replacement                          | 15,586,648 | 0                | 14,535,688      | 1,050,960            | 93.26%                        |
| 5552407 | Security upgrades                        | 36,696     | 0                | 0               | 36,696               | 0.00%                         |
| 555??07 | Transit Capital                          | 100,000    | 0                | 14,384          | 85,616               | 14.38%                        |
|         | TOTAL CAPITAL EXPENDITURES               | 21,724,994 | 77,850           | 15,243,491      | 6,481,503            | 70.17%                        |
|         | FUND BALANCE (CAPITAL)                   | 0.00       | 604,811          | (1,196,105)     |                      |                               |
|         | FUND BALANCE (CAPTIAL & OPERATING)       | 0.00       | (329,550)        | 770,389         |                      |                               |