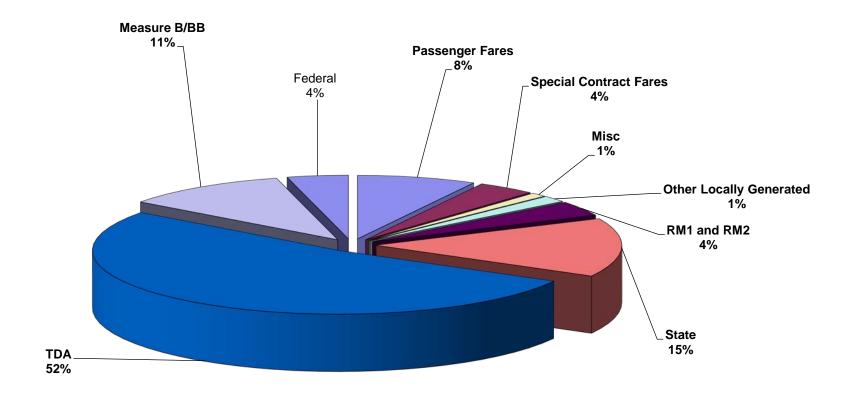

## LIVERMORE AMADOR VALLEY TRANSIT AUTHORITY REVENUE REPORT FOR THE PERIOD ENDING: April 30, 2018

| ACCOUNT DESCRIPTION                              | BUDGET     | CURRENT<br>MONTH | YEAR TO<br>DATE | BALANCE<br>AVAILABLE | PERCENT<br>BUDGET<br>EXPENDED |
|--------------------------------------------------|------------|------------------|-----------------|----------------------|-------------------------------|
|                                                  |            |                  |                 |                      |                               |
| 4010100 Fixed Route Passenger Fares              | 1,473,687  | 82,147           | 1,191,402       | 282,285              | 80.8%                         |
| 4020000 Business Park Revenues                   | 203,170    | 0                | 138,991         | 64,179               | 68.4%                         |
| 4020500 Special Contract Fares                   | 399,028    | 0                | 231,387         | 167,641              | 58.0%                         |
| 4020500 Special Contract Fares - Paratransit     | 42,000     | 0                | 26,553          | 15,447               | 63.2%                         |
| 4010200 Paratransit Passenger Fares              | 203,000    | 12,411           | 131,349         | 71,651               | 64.7%                         |
| 4060100 Concessions                              | 50,972     | 0                | 25,551          | 25,421               | 50.1%                         |
| 4060300 Advertising Revenue                      | 90,000     | 0                | 95,000          | (5,000)              | 105.6%                        |
| 4070400 Miscellaneous Revenue-Interest           | 6,000      | 0                | 7,819           | (1,819)              | 130.3%                        |
| 4070300 Non tranpsortation revenue               | 56,400     | 4,000            | 47,170          | 9,230                | 100.0%                        |
| 4090100 Local Transportation revenue (TFCA RTE B | 479,000    | 0                | 0               | 479,000              | 100.0%                        |
| 4099100 TDA Article 4.0 - Fixed Route            | 9,778,570  | 0                | 9,778,570       | -                    | 100.0%                        |
| 4099500 TDA Article 4.0-BART                     | 98,995     | 0                | 77,602          | 21,393               | 78.4%                         |
| 4099200 TDA Article 4.5 - Paratransit            | 133,864    | 0                | 124,554         | 9,310                | 93.0%                         |
| 4099600 Bridge Toll- RM2, RM1                    | 913,836    | 0                | 290,418         | 623,418              | 31.8%                         |
| 4110100 STA Funds-Partransit                     | 56,773     | 0                | 14,193          | 42,580               | 25.0%                         |
| 4110500 STA Funds- Fixed Route BART              | 591,679    | 0                | 443,757         | 147,922              | 75.0%                         |
| 4110100 STA Funds-pop                            | 592,225    | 0                | 606,418         | (14,193)             | 102.4%                        |
| 4110100 STA Funds- rev                           | 173,758    | 0                | 173,758         | -                    | 100.0%                        |
| 4110100 STA Funds- Lifeline                      | -          | 0                | 0               | -                    | #DIV/0!                       |
| 4130000 FTA Section 5307 Preventative Maint.     | 444,777    | 0                | 0               | 444,777              | 100.0%                        |
| 4130000 FTA Section 5307 ADA Paratransit         | 342,169    | 0                | 0               | 342,169              | 0.0%                          |
| 4130000 FTA TPI                                  | 104,000    | 0                | 0               | 104,000              | 100.0%                        |
| 4130000 FTA JARC and NF                          | -          | 0                | 421             | (421)                | #DIV/0!                       |
| 4130000 FTA 5311                                 | -          | 0                | 0               | -                    | #DIV/0!                       |
| 4640500 Measure B Gap                            |            | 0                | 12,656          | (12,656)             | 100.0%                        |
| 4640500 Measure B Express Bus                    | 100,000    | 0                | 0               | 100,000              | 100.0%                        |
| 4640100 Measure B Paratransit Funds-Fixed Route  | 905,892    | 58,616           | 661,777         | 244,115              | 73.1%                         |
| 4640100 Measure B Paratransit Funds-Paratransit  | 170,441    | 11,028           | 280,683         | (110,242)            | 164.7%                        |
| 4640200 Measure BB Paratransit Funds-Fixed Route | 670,032    | 43,251           | 329,032         | 341,000              | 49.1%                         |
| 4640200 Measure BB Paratransit Funds-Paratransit | 285,657    | 18,439           | 206,859         | 78,798               | 72.4%                         |
| TOTAL REVENUE                                    | 18,365,925 | 229,893          | 14,895,920      | 3,470,005            | 81.1%                         |