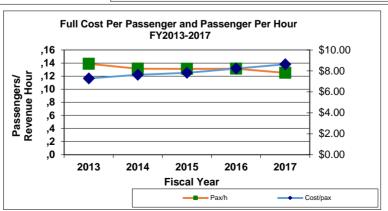

| -0.2%  |  |  |
| Fully Allocated Cost per Passenger |            | \$8.44    |        |                            | 2.2%     |        |  |  |
|                                    | Weekday    | Saturday  | Sunday | Weekday                    | Saturday | Sunday |  |  |
| Average Daily Ridership            | 5,955      | 1,562     | 1,243  | 3.7%                       | -11.9%   | -0.4%  |  |  |
| Passengers Per Hour                | 13.8       | 10.0      | 8.0    | 2.2%                       | -13.9%   | -2.6%  |  |  |
|                                    | March 20   | 018       |        | % change from last month   |          |        |  |  |
| On Time Performance                | 86.5%      | ,<br>o    |        | 1.8%                       |          |        |  |  |









# Monthly Summary Statistics for Wheels March 2018

|                                    | PARATRANSIT |                               |                 |  |  |
|------------------------------------|-------------|-------------------------------|-----------------|--|--|
| General Statistics                 | March 2018  | % Change<br>from last<br>year | Year to<br>Date |  |  |
| Total Monthly Passengers           | 4,157       | -13.5%                        | 38,755          |  |  |
| Average Passengers Per Hour        | 1.30        | -38.1%                        | 5               |  |  |
| On Time Performance                | 88.1%       | -9.1%                         | 3               |  |  |
| Cost per Trip                      | \$33.16     | 4.5%                          | 295