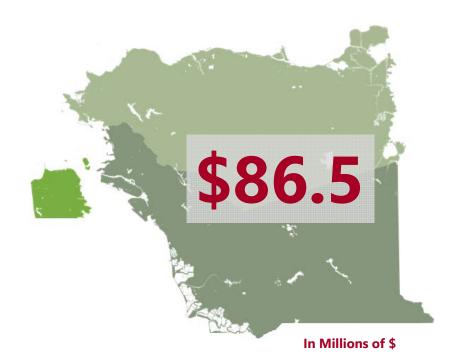

venue: 14% Drop Since 2000



# **TDA Sales Tax Forecast FY 2018-19**

Estimates for each county prepared by individual county Auditor/Controllers

Return to source, revenue earned in a county is spent in that county

Revenue primarily used for transit operations and capital expenses

FY 2018-19 forecast of \$400.5 million is a 2.7% increase above the Auditor/Controllers' revised forecast for FY 2017-18 (\$389.5 million)



# AB 1107 Sales Tax Forecast FY 2018-19

25% of total revenue from BART's sales tax in Alameda, Contra Costa, and San Francisco counties

MTC estimates revenue and establishes funding policy

Only AC Transit, BART, and SFMTA eligible to receive AB 1107 funds per state statute

Historically, Commission policy is to distribute 50% of funds to AC Transit and 50% to SFMTA



FY 2018-19 forecast of \$86.5 million is a 2.0 % increase above the forecast for FY 2017-18 (\$84.8 million)

# **STA Formula Programs FY 2018-19**

State Transit Assistance (STA) formula splits statewide revenue 50/50 between a Revenue-Based program and a Population-Based program

Revenue-Based funds flow to transit operators via MTC based on their qualifying local revenue

Population-Based funds flow to the Bay Area based on our 19.5% share of the state's population and are programmed by MTC

FY 2018-19 forecast of \$300 million in STA, State of Good Repair (SGR) Program and Low Carbon Transit Operations Program (LCTOP) revenue



### **STA Population-Based Policy in Bay Area**

**2007**: Commission adopts Resolution 3837, establishes current STA Population-Based Policy, calls for revi