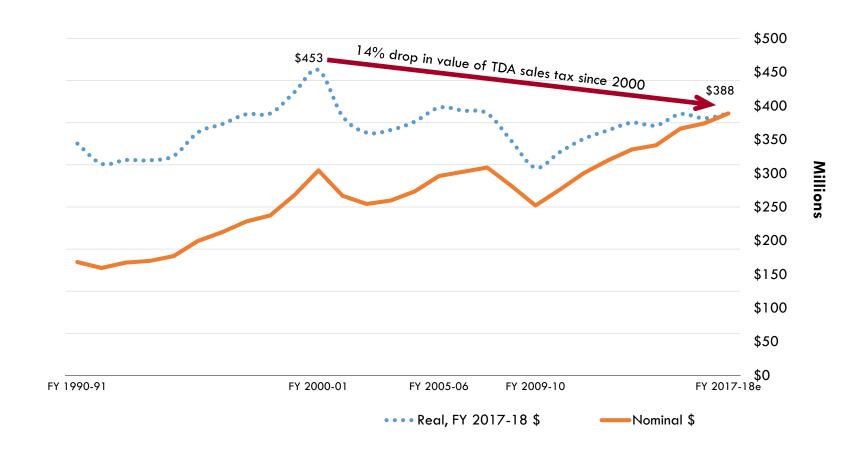

istration fee)                                         | \$37.6                                      | \$37.6                                   | \$37.6                                   |
| S           | Low Carbon Transit Operations<br>Program           | 5% of Cap-and-Trade auction revenues                                                              | N/A                                         | \$35.0                                   | \$64.1                                   |

<sup>&</sup>lt;sup>1</sup> SB 1 increase represents change from FY 2016-17 to FY 2018-19 and uses Caltrans' assumption of a 50% increase in STA and SGR Program revenue under SB 1.

## **Bay Area Population**



4

## 2.7% Unemployment Rate – An All Time Low



## Real Sales Tax Revenue: 14% Drop Since 2000



# **TDA Sales Tax Forecast FY 2018-19**

Estimates for each county prepared by individual county Auditor/Controllers

Return to source, revenue earned in a county is spent in that county

Revenue primarily used for transit operations and capital expenses

FY 2018-19 forecast of \$400.5 million is a 2.7% increase above the Auditor/Controllers' revised forecast for FY 2017-18 (\$389.5 million)



# AB 1107 Sales Tax Forecast FY 2018-19

25% of total revenue from BART's sales tax in Alameda, Contra Costa, and San Francisco counties

MTC estimates revenue and establishes funding policy

Only AC Transit, BART, and SFMTA eligible to receive AB 1107 funds per state statute

Historically, Commission policy is to distribute 50% of funds to AC Transit and 50% to SFMTA



FY 2018-19 forecast of \$8