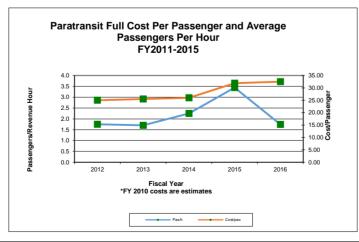

| 295             |  |  |
| Number of Paratransit Applications | 30          | 36.4%                         | 257             |  |  |
| Calls Answered in <1 Minute        | 72.42%      | -18.8%                        | 7               |  |  |

| Missed Services Summary          | March 2018 | Year to<br>Date |
|----------------------------------|------------|-----------------|
| 1st Sanction - Phone Call        | 3          | 43              |
| 2nd Sanction - Written Letter    | 1          | 1               |
| 3rd Sanction - 15 Day Suspension | 0          | 1               |
| 4th Sanction - 30 Day Suspension | 0          | 0               |
| 5th Sanction - 60 Day Suspension | 0          | 0               |
| 6th Sanction - 90 Day Suspension | 0          | 0               |







# Monthly Summary Statistics for Wheels March 2018

| SAFETY                   |               |                     |                         |  |             |  |             |  |
|--------------------------|---------------|---------------------|-------------------------|--|-------------|--|-------------|--|
| ACCIDENT DATA March 2018 |               | Fiscal Year to Date |                         |  |             |  |             |  |
| ACCIDENT DATA            | ACCIDENT DATA |                     | Fixed Route Paratransit |  | Fixed Route |  | Paratransit |  |
| Total                    | 0             |                     | 0                       |  | 2           |  | 1           |  |
| Preventable              | 2             |                     | 0                       |  |