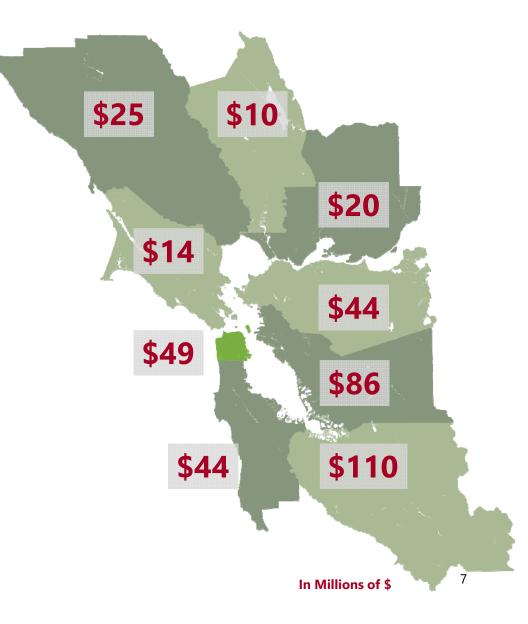

| \$35.0                                   | \$64.1                                   |

<sup>&</sup>lt;sup>1</sup> SB 1 increase represents change from FY 2016-17 to FY 2018-19 and uses Caltrans' assumption of a 50% increase in STA and SGR Program revenue under SB 1.

## **Bay Area Population**



4

## 2.7% Unemployment Rate – An All Time Low



## Real Sales Tax Revenue: 14% Drop Since 2000



# **TDA Sales Tax Forecast FY 2018-19**

Estimates for each county prepared by individual county Auditor/Controllers

Return to source, revenue earned in a county is spent in that county

Revenue primarily used for transit operations and capital expenses

FY 2018-19 forecast of \$400.5 million is a 2.7% increase above the Auditor/Controllers' revised forecast for FY 2017-18 (\$389.5 million)



# AB 1107 Sales Tax Forecast FY 2018-19

25% of total revenue from BART's sales tax in Alameda, Contra Costa, and San Francisco counties

MTC estimates revenue and establishes funding policy

Only AC Transit, BART, and SFMTA eligible to receive AB 1107 funds per state statute

Historically, Commission policy is to distribute 50% of funds to AC Transit and 50% to SFMTA



FY 2018-19 forecast of \$86.5 million is a 2.0 % increase above the forecast for FY 2017-18 (\$84.8 million)

# **STA Formula Programs FY 2018-19**

State Transit Assistance (STA) formula splits statewide revenue 50/50 between a Revenue-Based program and a Population-Based program

Revenue-Based funds flow to transit operators via MTC based on their qualifying local revenue

Population-Based funds flow to the Bay Area ba