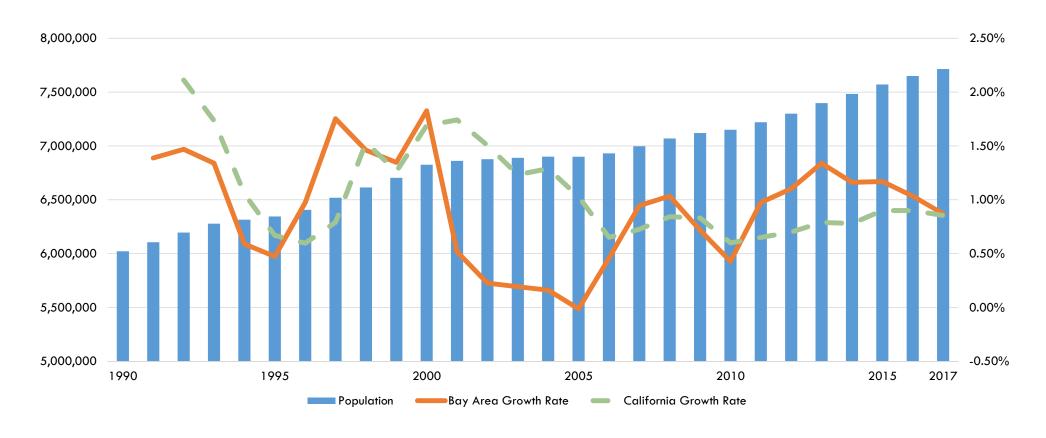

a | State of Good Repair (SGR)<br>Program              | Transportation Improvement Fee (vehicle registration fee)                                         | \$37.6                                      | \$37.6                                   | \$37.6                                   |
| S           | Low Carbon Transit Operations<br>Program           | 5% of Cap-and-Trade auction revenues                                                              | N/A                                         | \$35.0                                   | \$64.1                                   |

<sup>&</sup>lt;sup>1</sup> SB 1 increase represents change from FY 2016-17 to FY 2018-19 and uses Caltrans' assumption of a 50% increase in STA and SGR Program revenue under SB 1.

## **Bay Area Population**



4

## 2.7% Unemployment Rate – An All Time Low



## Real Sales Tax Revenue: 14% Drop Since 2000



# **TDA Sales Tax Forecast FY 2018-19**

Estimates for each county prepared by individual county Auditor/Controllers

Return to source, revenue earned in a county is spent in that county

Revenue primarily used for transit operations and capital expenses

FY 2018-19 forecast of \$400.5 million is a 2.7% increase above the Auditor/Controllers' revised forecast for FY 2017-18 (\$389.5 million)



# AB 1107 Sales Tax Forecast FY 2018-19

25% of total revenue from BART's sales tax in Alameda, Contra Costa, and San Francisco counties

MTC estimates revenue and establishes funding policy

Only AC Transit, BART, and SFMTA eligible to receive AB 1107 funds per state statute

Historically, Commissi