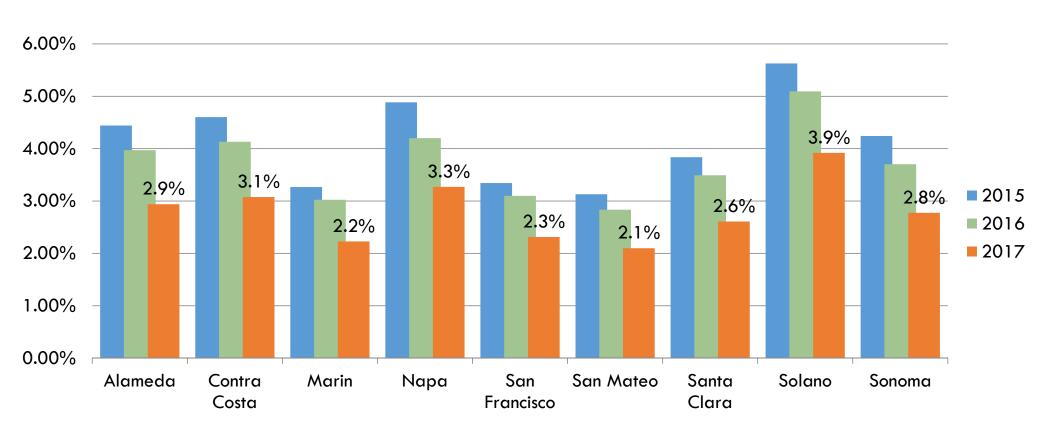

| Transportation Improvement Fee (vehicle registration fee)                                         | \$37.6                                      | \$37.6                                   | \$37.6                                   |
| S           | Low Carbon Transit Operations<br>Program           | 5% of Cap-and-Trade auction revenues                                                              | N/A                                         | \$35.0                                   | \$64.1                                   |

<sup>&</sup>lt;sup>1</sup> SB 1 increase represents change from FY 2016-17 to FY 2018-19 and uses Caltrans' assumption of a 50% increase in STA and SGR Program revenue under SB 1.

## **Bay Area Population**



4

## 2.7% Unemployment Rate – An All Time Low



## Real Sales Tax Revenue: 14% Drop Since 2000



# **TDA Sales Tax Forecast FY 2018-19**

Estimates for each county prepared by individual county Auditor/Controllers

Return to source, revenue earned in a county is spent in that county

Revenue primarily used for transit operations and capital expenses

FY 2018-19 forecast of \$400.5 million is a 2.7% increase above the Auditor/Controllers' revised forecast for FY 2017-18 (\$389.5 million)



# AB 1107 Sales Tax Forecast FY 2018-19

25% of total revenue from BART's sales tax in Alameda, Contra Costa, and San Francisco counties

MTC estimates revenue and establishes funding policy

Only AC Transit, BART, and SFMTA eligible to receive AB 1107 funds per state statute

Historically, Commission policy is to distribute 50% of funds to AC Tran