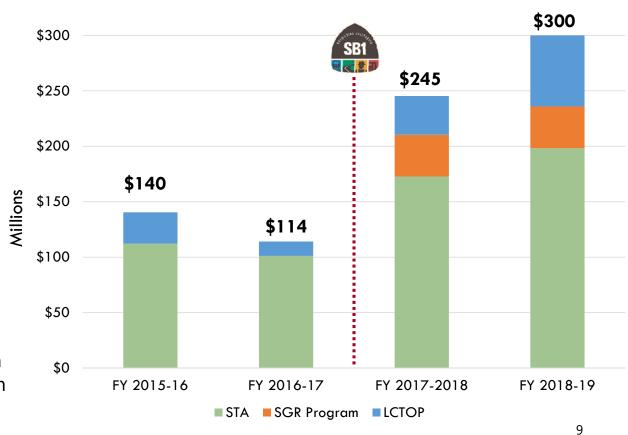

, and SFMTA eligible to receive AB 1107 funds per state statute

Historically, Commission policy is to distribute 50% of funds to AC Transit and 50% to SFMTA



FY 2018-19 forecast of \$86.5 million is a 2.0 % increase above the forecast for FY 2017-18 (\$84.8 million)

# **STA Formula Programs FY 2018-19**

State Transit Assistance (STA) formula splits statewide revenue 50/50 between a Revenue-Based program and a Population-Based program

Revenue-Based funds flow to transit operators via MTC based on their qualifying local revenue

Population-Based funds flow to the Bay Area based on our 19.5% share of the state's population and are programmed by MTC

FY 2018-19 forecast of \$300 million in STA, State of Good Repair (SGR) Program and Low Carbon Transit Operations Program (LCTOP) revenue



### **STA Population-Based Policy in Bay Area**

**2007**: Commission adopts Resolution 3837, establishes current STA Population-Based Policy, calls for review in 10 years.

- Northern Counties/Small Operators Program (28%)
- Lifeline Transportation Program (29%)
- Regional Paratransit Program (16%)
- Regional Coordination Program (e.g. Clipper and 511) (27%)

**2008-2016**: Bay Area STA funding fluctuates between \$101 million to \$156 million depending on the price of diesel fuel.

**2017**: Legislature approves SB 1, doubles diesel sales tax. 10 year review of Resolution 3837 initiated by MTC staff.

New State of Good Repair Program program established

**Fall 2017**: Outreach to stakeholders on proposed update to the STA Population-Based framework

January 2018: Staff presents inform