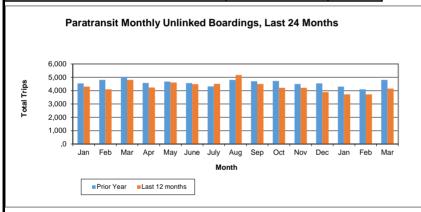

| 295             |  |  |
| Number of Paratransit Applications | 30          | 36.4%                         | 257             |  |  |
| Calls Answered in <1 Minute        | 72.42%      | -18.8%                        | 7               |  |  |

| Missed Services Summary          | March 2018 | Year to<br>Date |
|----------------------------------|------------|-----------------|
| 1st Sanction - Phone Call        | 3          | 43              |
| 2nd Sanction - Written Letter    | 1          | 1               |
| 3rd Sanction - 15 Day Suspension | 0          | 1               |
| 4th Sanction - 30 Day Suspension | 0          | 0               |
| 5th Sanction - 60 Day Suspension | 0          | 0               |
| 6th Sanction - 90 Day Suspension | 0          | 0               |







# Monthly Summary Statistics for Wheels March 2018

| SAFETY                   |               |                     |                         |  |             |  |             |  |
|--------------------------|---------------|---------------------|-------------------------|--|-------------|--|-------------|--|
| ACCIDENT DATA March 2018 |               | Fiscal Year to Date |                         |  |             |  |             |  |
| ACCIDENT DATA            | ACCIDENT DATA |                     | Fixed Route Paratransit |  | Fixed Route |  | Paratransit |  |
| Total                    | 0             |                     | 0                       |  | 2           |  | 1           |  |
| Preventable              | 2             |                     | 0                       |