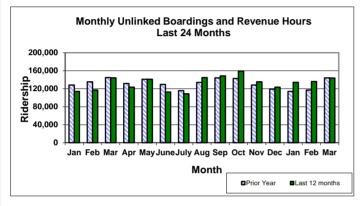

Executive Director Michael Tree explained that LAVTA has a huge Triennial Audit that is coming up in July and staff is and will spend time to get ready for it.

Executive Director Michael Tree informed that the best news is our fixed route ridership is up 7.4% year to date and that the numbers are going in the right direction.