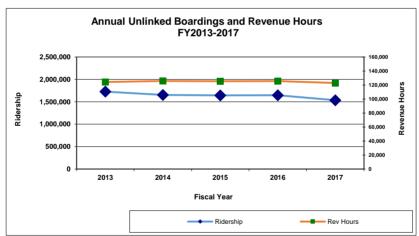

Executive Director Michael Tree explained that LAVTA has a huge Triennial Audit that is coming up in July and staff is and will spend time to get ready for it.

Executive Director Michael Tree informed that the best news is our fixed route ridership is up 7.4% year to date and that the numbers are going in the right direction.