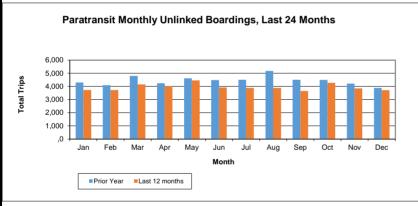

#### 8. Dial-A-Ride Concerns and Updates

Carmen Rivera-Hendrickson said that she didn't fit too well into the van when coming to the TAAC meeting.

Judy LaMarre stated that drivers have been arriving before the pick-up window.