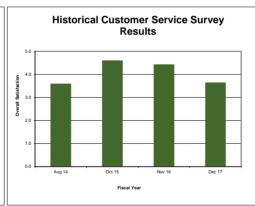

mber of Paratransit Assessments | 22            | 15.8%                         | 176             |  |  |  |  |
| Calls Answered in <1 Minute       | 94%           | 20.5%                         |                 |  |  |  |  |

| Missed Services Summary          | December 2018 | Year to<br>Date |
|----------------------------------|---------------|-----------------|
| 1st Sanction - Phone Call        | 1             | 14              |
| 2nd Sanction - Written Letter    | 0             | 0               |
| 3rd Sanction - 15 Day Suspension | 0             | 0               |
| 4th Sanction - 30 Day Suspension | 0             | 0               |
| 5th Sanction - 60 Day Suspension | 0             | 0               |
| 6th Sanction - 90 Day Suspension | 0             | 0               |







December 2018

| SAFETY          |                         |  |             |                     |      |         |   |  |
|-----------------|-------------------------|--|-------------|---------------------|------|---------|---|--|
| ACCIDENT DATA   | December 2018           |  |             | Fiscal Year to Date |      |         |   |  |
| ACCIDENT DATA   | Fixed Route Paratransit |  | Fixed Route |                     | Para | transit |   |  |
| Total           | 4                       |  | 0           |                     | 16   |         | 1 |  |
| Preventable     | 3                       |  | 0           |                     | 11   |         | 0 |  |
| Non-Preventable | 1                       |  | 0           |                     | 5    |         | 1 |  |
| Physical Damage