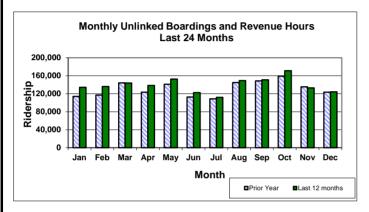

|                        |        |                     |               |        |
|                                    | Weekday           | Saturday               | Sunday | Weekday             | Saturday      | Sunday |
| Average Daily Ridership            | 5,939             | 1,537                  | 1,113  | 8.9%                | -4.6%         | -4.3%  |
| Passengers Per Hour                | 13.7              | 10.1                   | 7.1    | 7.4%                | -2.1%         | 4.2%   |
|                                    | December          | December 2018 % change |        | nge from last month |               |        |
| On Time Performance                | 82.7% -3.6%       |                        |        |                     |               |        |









## December 2018

|                                   | PAR           | PARATRANSIT                   |                 |  |  |  |  |
|-----------------------------------|---------------|-------------------------------|-----------------|--|--|--|--|
| General Statistics                | December 2018 | % Change<br>from last<br>year | Year to<br>Date |  |  |  |  |
| Total Monthly Passengers          | 3,711         | -4.6%                         | 23,268          |  |  |  |  |
| Average Passengers Per Hour       | 1.10          | -31.3%                        |                 |  |  |  |  |
| On Time Performance               | 96%           | 19.2%                         |                 |  |  |  |  |
| Cost per Trip                     | \$33.82       | 2.0%