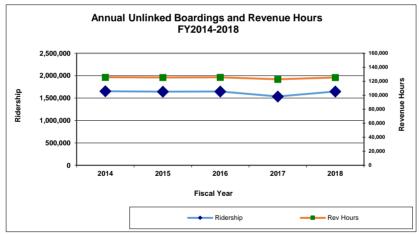

#### 5. Fixed Route Bus Service Operations Report

Staff shared graphs of the ridership and OTP data of the last four years and explained the ridership and OTP trends over this timeframe. Both the ridership and OTP increased in 2018 when compared to the prior three years.