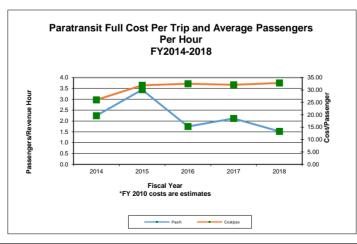

er of Paratransit Assessments | 27            | -10.0%                        | 154             |  |  |  |  |
| Calls Answered in <1 Minute       | 93%           | 24.1%                         |                 |  |  |  |  |

| Missed Services Summary          | November 2018 | Year to<br>Date |
|----------------------------------|---------------|-----------------|
| 1st Sanction - Phone Call        | 2             | 13              |
| 2nd Sanction - Written Letter    | 0             | 0               |
| 3rd Sanction - 15 Day Suspension | 0             | 0               |
| 4th Sanction - 30 Day Suspension | 0             | 0               |
| 5th Sanction - 60 Day Suspension | 0             | 0               |
| 6th Sanction - 90 Day Suspension | 0             | 0               |







November 2018

| SAFETY          |             |             |             |  |             |            |            |         |
|-----------------|-------------|-------------|-------------|--|-------------|------------|------------|---------|
| ACCIDENT DATA   |             | November 20 | 18          |  |             | Fiscal Yea | ar to Date |         |
| ACCIDENT DATA   | Fixed Route |             | Paratransit |  | Fixed Route |            | Para       | transit |
| Total           | 0           |             | 0           |  | 12          |            | 1          |         |
| Preventable     | 0           |             | 0           |  | 8           |            | 0          |         |
| Non-Preventable | 0           |             | 0           |  | 4           |            | 1