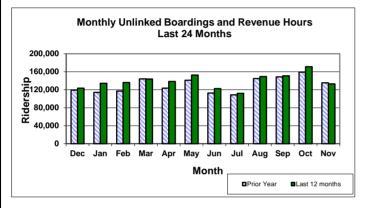

#### 5. Fixed Route Bus Service Operations Report

Staff shared graphs of the ridership and OTP data of the last four years and explained the ridership and OTP trends over this timeframe. Both the ridership and OTP increased in 2018 when compared to the prior three years.