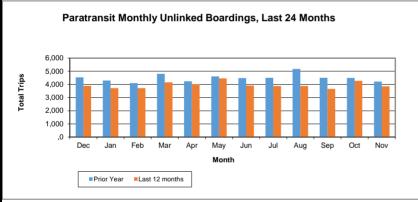

Number of Paratransit Assessments | 27            | -10.0%                        | 154             |  |  |  |  |
| Calls Answered in <1 Minute       | 93%           | 24.1%                         |                 |  |  |  |  |

| Missed Services Summary          | November 2018 | Year to<br>Date |
|----------------------------------|---------------|-----------------|
| 1st Sanction - Phone Call        | 2             | 13              |
| 2nd Sanction - Written Letter    | 0             | 0               |
| 3rd Sanction - 15 Day Suspension | 0             | 0               |
| 4th Sanction - 30 Day Suspension | 0             | 0               |
| 5th Sanction - 60 Day Suspension | 0             | 0               |
| 6th Sanction - 90 Day Suspension | 0             | 0               |







November 2018

| SAFETY          |             |             |             |  |             |            |            |         |
|-----------------|-------------|-------------|-------------|--|-------------|------------|------------|---------|
| ACCIDENT DATA   |             | November 20 | 18          |  |             | Fiscal Yea | ar to Date |         |
| ACCIDENT DATA   | Fixed Route |             | Paratransit |  | Fixed Route |            | Para       | transit |
| Total           | 0           |             | 0           |  | 12          |            | 1          |         |
| Preventable     | 0           |             | 0           |  | 8           |            | 0          |         |
| Non-Preventable | 0           |             | 0           |  | 4           |