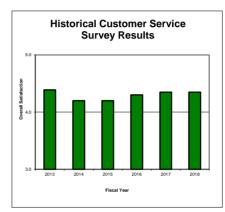

|                        |        |                     |               |        |
|                                    | Weekday           | Saturday               | Sunday | Weekday             | Saturday      | Sunday |
| Average Daily Ridership            | 5,939             | 1,537                  | 1,113  | 8.9%                | -4.6%         | -4.3%  |
| Passengers Per Hour                | 13.7              | 10.1                   | 7.1    | 7.4%                | -2.1%         | 4.2%   |
|                                    | December          | December 2018 % change |        | nge from last month |               |        |
| On Time Performance                | 82.7% -3.6%       |                        |        |                     |               |        |









## December 2018

|                                   | PAR           | PARATRANSIT                   |                 |  |  |  |  |
|-----------------------------------|---------------|-------------------------------|-----------------|--|--|--|--|
| General Statistics                | December 2018 | % Change<br>from last<br>year | Year to<br>Date |  |  |  |  |
| Total Monthly Passengers          | 3,711         | -4.6%                         | 23,268          |  |  |  |  |
| Average Passengers Per Hour       | 1.10          | -31.3%                        |                 |  |  |  |  |
| On Time Performance               | 96%           | 19.2%                         |                 |  |  |  |  |
| Cost per Trip                     | \$33.82       | 2.0%