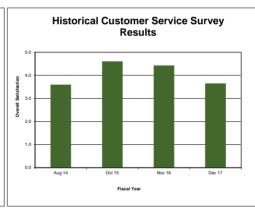

mber of Paratransit Assessments | 27            | -10.0%                        | 154             |  |  |  |  |
| Calls Answered in <1 Minute       | 93%           | 24.1%                         |                 |  |  |  |  |

| Missed Services Summary          | November 2018 | Year to<br>Date |
|----------------------------------|---------------|-----------------|
| 1st Sanction - Phone Call        | 2             | 13              |
| 2nd Sanction - Written Letter    | 0             | 0               |
| 3rd Sanction - 15 Day Suspension | 0             | 0               |
| 4th Sanction - 30 Day Suspension | 0             | 0               |
| 5th Sanction - 60 Day Suspension | 0             | 0               |
| 6th Sanction - 90 Day Suspension | 0             | 0               |







November 2018

| SAFETY          |             |             |             |  |             |            |            |         |
|-----------------|-------------|-------------|-------------|--|-------------|------------|------------|---------|
| ACCIDENT DATA   |             | November 20 | 18          |  |             | Fiscal Yea | ar to Date |         |
| ACCIDENT DATA   | Fixed Route |             | Paratransit |  | Fixed Route |            | Para       | transit |
| Total           | 0           |             | 0           |  | 12          |            | 1          |         |
| Preventable     | 0           |             | 0           |  | 8           |            | 0          |         |
| Non-Preventable | 0           |             | 0           |  | 4           |            |