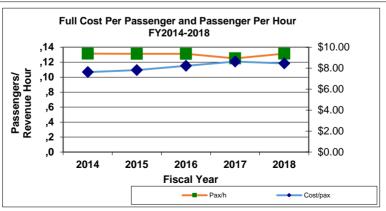

|        |                          |          |        |  |
|                                    | Weekday       | Saturday                   | Sunday | Weekday                  | Saturday | Sunday |  |
| Average Daily Ridership            | 5,941         | 1,590                      | 1,213  | -1.5%                    | -6.4%    | -1.8%  |  |
| Passengers Per Hour                | 13.8          | 10.2                       | 8.1    | -2.3%                    | -6.4%    | -1.7%  |  |
|                                    | November 2018 |                            |        | % change from last month |          |        |  |
| On Time Performance                | 85.8%         | 85.8%                      |        |                          | 5.9%     |        |  |









## November 2018

|                                   | PARATRANSIT   |                               |                 |  |  |  |  |
|-----------------------------------|---------------|-------------------------------|-----------------|--|--|--|--|
| General Statistics                | November 2018 | % Change<br>from last<br>year | Year to<br>Date |  |  |  |  |
| Total Monthly Passengers          | 3,855         | -8.6%                         | 19,557          |  |  |  |  |
| Average Passengers Per Hour       | 1.10          | -38.9%                        |                 |  |  |  |  |
| On Time Performance               | 96%           | 3.8%                          |                 |  |  |  |  |
| Cost per Trip                     | \$33.82       | 2.0%