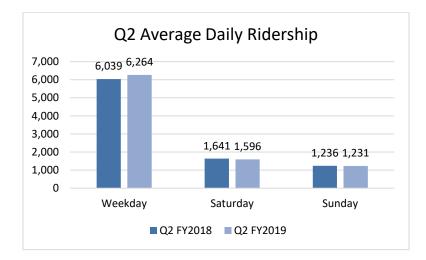

## 6. FY 2019 2nd Quarter Report – Operations

**Recommendation:** None – information only.

7. Dial-A-Ride Passenger Survey of 2018

**Recommendation:** None – information only.