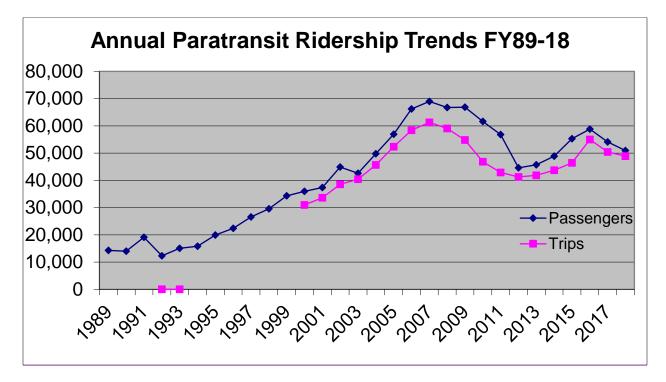

## 6. FY 2019 2nd Quarter Report – Operations

**Recommendation:** None – information only.

7. Dial-A-Ride Passenger Survey of 2018

**Recommendation:** None – information only.