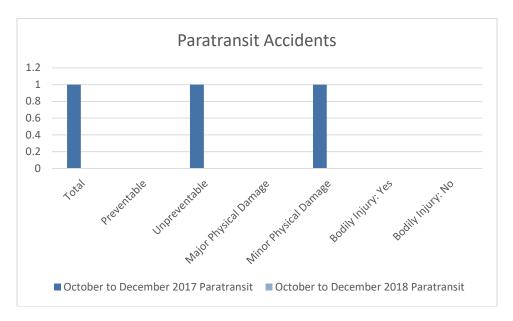

## 6. FY 2019 2nd Quarter Report – Operations

**Recommendation:** None – information only.

7. Dial-A-Ride Passenger Survey of 2018

**Recommendation:** None – information only.