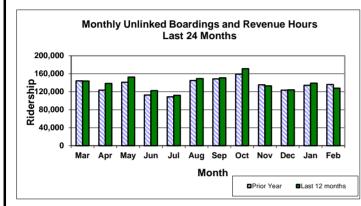

## 6. FY 2019 2nd Quarter Report – Operations

**Recommendation:** None – information only.

7. Dial-A-Ride Passenger Survey of 2018

**Recommendation:** None – information only.