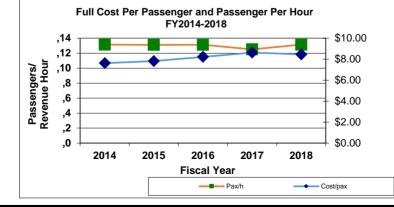

## 6. FY 2019 2nd Quarter Report – Operations

**Recommendation:** None – information only.

7. Dial-A-Ride Passenger Survey of 2018

**Recommendation:** None – information only.