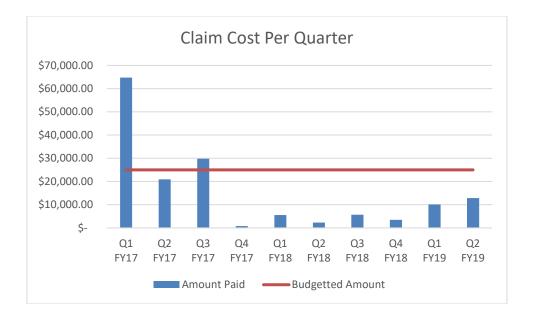

## 6. FY 2019 2nd Quarter Report – Operations

**Recommendation:** None – information only.

7. Dial-A-Ride Passenger Survey of 2018

**Recommendation:** None – information only.