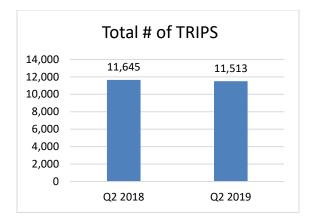

## 6. FY 2019 2nd Quarter Report – Operations

**Recommendation:** None – information only.

7. Dial-A-Ride Passenger Survey of 2018

**Recommendation:** None – information only.