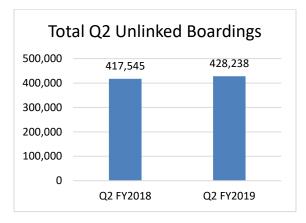

## 6. FY 2019 2nd Quarter Report – Operations

**Recommendation:** None – information only.

7. Dial-A-Ride Passenger Survey of 2018

**Recommendation:** None – information only.