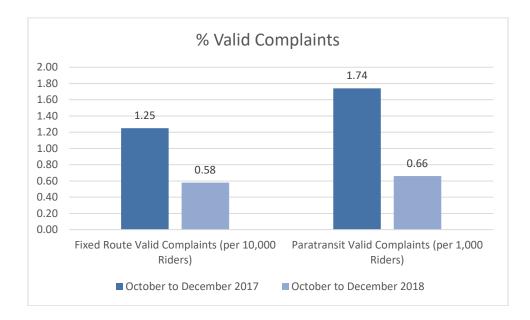

## 6. FY 2019 2nd Quarter Report – Operations

**Recommendation:** None – information only.

7. Dial-A-Ride Passenger Survey of 2018

**Recommendation:** None – information only.