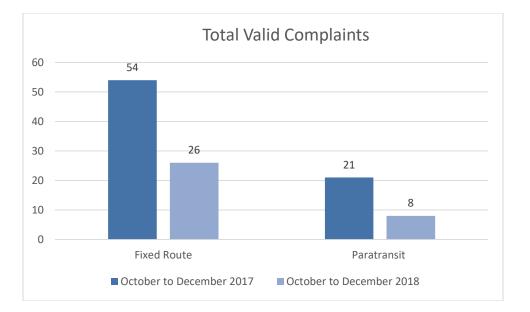

## 6. FY 2019 2nd Quarter Report – Operations

**Recommendation:** None – information only.

7. Dial-A-Ride Passenger Survey of 2018

**Recommendation:** None – information only.