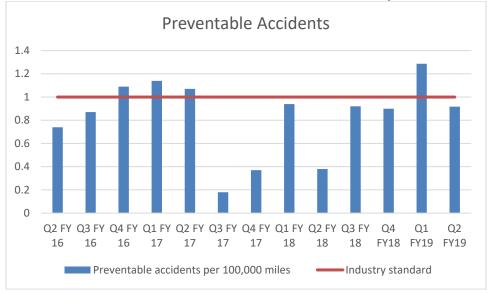

## 6. FY 2019 2nd Quarter Report – Operations

**Recommendation:** None – information only.

7. Dial-A-Ride Passenger Survey of 2018

**Recommendation:** None – information only.