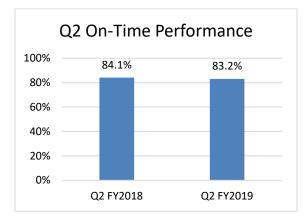

## 6. FY 2019 2nd Quarter Report – Operations

**Recommendation:** None – information only.

7. Dial-A-Ride Passenger Survey of 2018

**Recommendation:** None – information only.