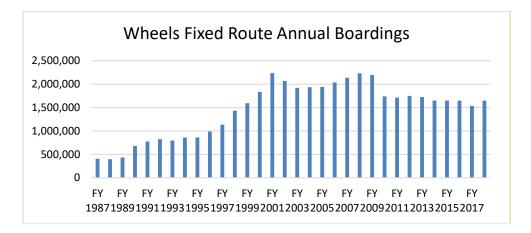

## 6. FY 2019 2nd Quarter Report – Operations

**Recommendation:** None – information only.

7. Dial-A-Ride Passenger Survey of 2018

**Recommendation:** None – information only.