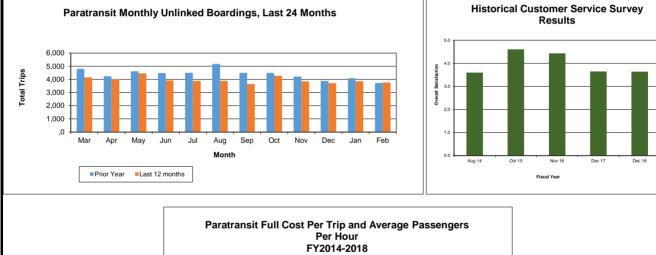

## 6. FY 2019 2nd Quarter Report – Operations

**Recommendation:** None – information only.

7. Dial-A-Ride Passenger Survey of 2018

**Recommendation:** None – information only.

# 5. Dial-A-Ride Customer Satisfaction Survey

Staff presented the latest Dial-A-Ride Customer Satisfaction Survey results to the committee.