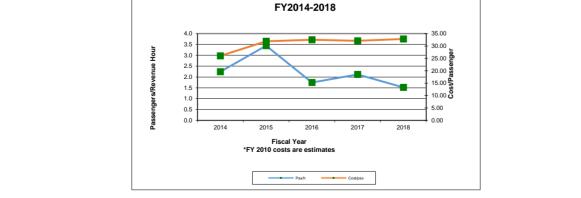

## 6. FY 2019 2nd Quarter Report – Operations

**Recommendation:** None – information only.

7. Dial-A-Ride Passenger Survey of 2018

**Recommendation:** None – information only.