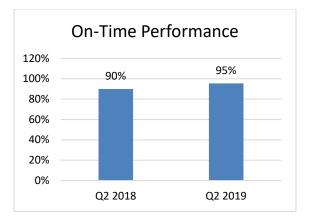

## 6. FY 2019 2nd Quarter Report – Operations

**Recommendation:** None – information only.

7. Dial-A-Ride Passenger Survey of 2018

**Recommendation:** None – information only.