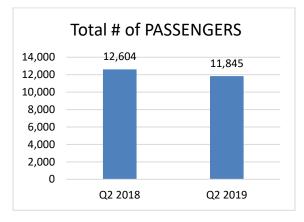

## 6. FY 2019 2nd Quarter Report – Operations

**Recommendation:** None – information only.

7. Dial-A-Ride Passenger Survey of 2018

**Recommendation:** None – information only.