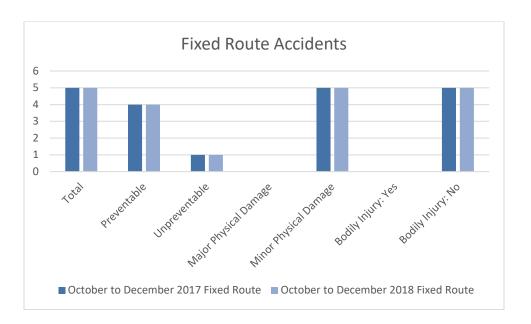

## 6. FY 2019 2nd Quarter Report – Operations

**Recommendation:** None – information only.

7. Dial-A-Ride Passenger Survey of 2018

**Recommendation:** None – information only.