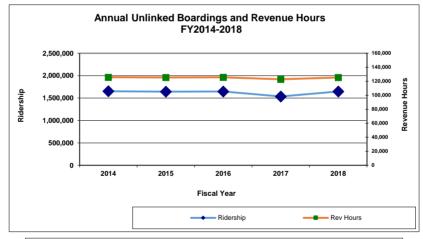

## 6. FY 2019 2nd Quarter Report – Operations

**Recommendation:** None – information only.

7. Dial-A-Ride Passenger Survey of 2018

**Recommendation:** None – information only.