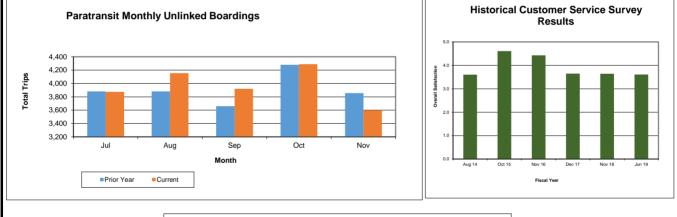

| \$35.53         |
| Number of Paratransit Assessments | 25            | -7.4%                         | 125             |
| Calls Answered in <1 Minute       | 80.64%        | -13.3%                        | 83.66%          |

| Missed Services Summary          | November 2019 | Year to<br>Date |
|----------------------------------|---------------|-----------------|
| 1st Sanction - Phone Call        | 1             | 8               |
| 2nd Sanction - Written Letter    | 0             | 1               |
| 3rd Sanction - 15 Day Suspension | 0             | 0               |
| 4th Sanction - 30 Day Suspension | 0             | 0               |
| 5th Sanction - 60 Day Suspension | 0             | 0               |
| 6th Sanction - 90 Day Suspension | 0             | 0               |





## Monthly Summary Statistics for Wheels

|                          |             | November      |                          |                       |         |            |                       |                       |
|--------------------------|-------------|---------------|--------------------------|-----------------------|---------|------------|-----------------------|-----------------------|
|                          |             |               | SAFETY                   |                       |         |            |                       |                       |
| ACCIDENT DATA            |             | November 2019 |                          |                       |         | Fiscal Yea |                       |                       |
|                          | F