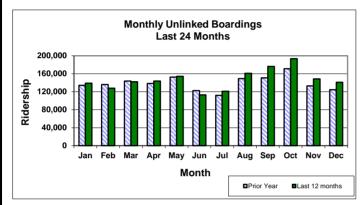

|          |        |  |
| Fully Allocated Cost per Passenger | \$8.74        |          |        | 1.5%                       |          |        |  |
|                                    | Weekday       | Saturday | Sunday | Weekday                    | Saturday | Sunday |  |
| Average Daily Ridership            | 6,470         | 1,792    | 1,232  | 8.9%                       | 16.6%    | 10.7%  |  |
| Passengers Per Hour                | 14.7          | 11.3     | 7.1    | 7.9%                       | 11.4%    | 0.0%   |  |
|                                    | December 2019 |          |        | % change from last month   |          |        |  |
| On Time Performance                | 86.1%         |          |        | 1.3%                       |          |        |  |









# Monthly Summary Statistics for Wheels

|                                                                                                           | Dece          | mber 20                       | 19              |                                                                                |
|-----------------------------------------------------------------------------------------------------------|---------------|-------------------------------|-----------------|--------------------------------------------------------------------------------|
|                                                                                                           | PAR           | ATRANSI                       | Т               |