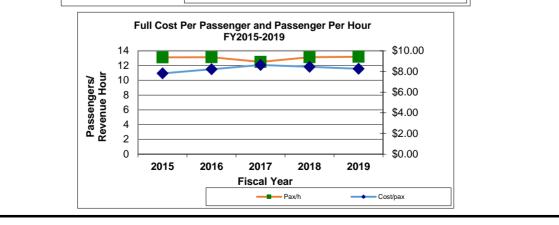

|
| Total Ridership For Month          | 148,470    |           |        | 11.8%    |                |        |  |
| Fully Allocated Cost per Passenger |            | \$8.16    |        |          | -2.2%          |        |  |
|                                    | Weekday    | Saturday  | Sunday | Weekday  | Saturday       | Sunday |  |
| Average Daily Ridership            | 6,386      | 1,702     | 1,465  | 7.5%     | 7.0%           | 20.8%  |  |
| Passengers Per Hour                | 15.8       | 11.2      | 9.2    | 14.8%    | 9.6%           | 13.4%  |  |
|                                    | November   | 2019      |        | % chan   | ge from last n | nonth  |  |
| On Time Performance                | 85.0% 1.1% |           |        |          |                |        |  |









## **Monthly Summary Statistics for Wheels**

|                                   | Nove          | mber 20                       | 19              |
|-----------------------------------|---------------|-------------------------------|-----------------|
|                                   | PAR           | ATRANSI                       | Т               |
| General Statistics                | November 2019 | % Change<br>from last<br>year | Year to<br>Date |
| Total Monthly Passengers          | 3,600         | -6.6%                         | 19,836          |
| Average Passengers Per Hour       | 1.31          | 19.1%                         | 1.29            |
| On Time Performance               | 92.2%         | -3.7%                         | 89.13%          |
| Cost per Trip