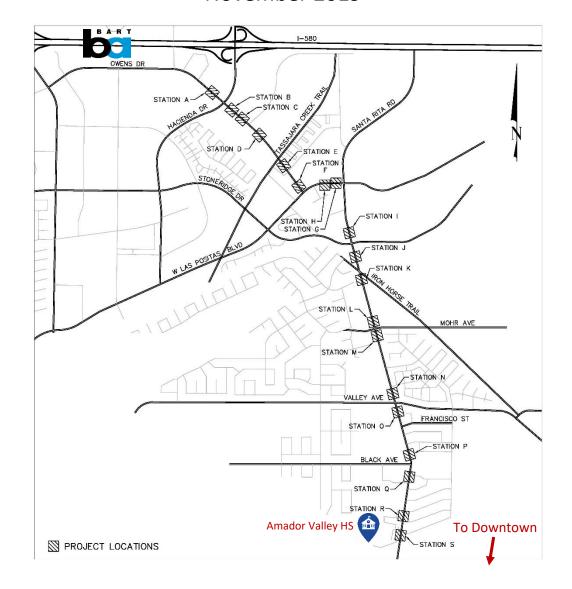

#### 6. Pleasanton BRT 10R Corridor Enhancement Project Equipment Purchase

**Recommendation:** The Projects & Services Committee recommends that the Board of Directors authorize the Executive Director to execute two Agreements between LAVTA and Tolar Manufacturing and YESCO LLC to purchase passenger amenity equipment for the Pleasanton BRT Corridor Enhancements Project, including passenger shelters and Rapid-branded signage, for 19 stops along the 10R corridor in Pleasanton.

#### 7. Contract Award for Pleasanton BRT Corridor Enhancement Project #2019-08

**Recommendation:** The Projects & Services Committee recommends that the Board of Directors: (1) award a contract to FBD Vanguard Construction, Inc., the lowest responsive and responsible bidder for the LAVTA Pleasanton BRT Corridor Enhancements Project #2019-08, for a total contract award of \$770,825.00; (2) authorize the Executive Director to sign the contract and issue an NTP to FBD Vanguard Construction, Inc.; and (3) approve a 10% project contingency of \$77,082.50 to be used at the discretion of the Executive Director.