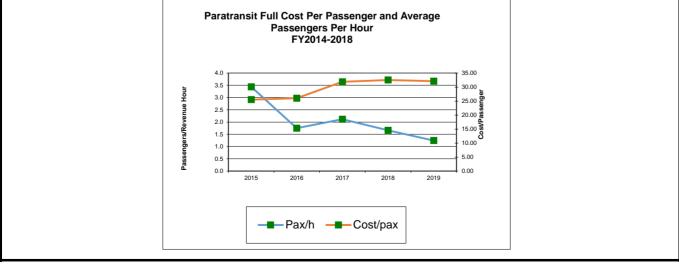

| \$35.53         |
| Number of Paratransit Assessments | 25            | -7.4%                         | 125             |
| Calls Answered in <1 Minute       | 80.64%        | -13.3%                        | 83.66%          |

| Missed Services Summary          | November 2019 | Year to<br>Date |
|----------------------------------|---------------|-----------------|
| 1st Sanction - Phone Call        | 1             | 8               |
| 2nd Sanction - Written Letter    | 0             | 1               |
| 3rd Sanction - 15 Day Suspension | 0             | 0               |
| 4th Sanction - 30 Day Suspension | 0             | 0               |
| 5th Sanction - 60 Day Suspension | 0             | 0               |
| 6th Sanction - 90 Day Suspension | 0             | 0               |





## Monthly Summary Statistics for Wheels

|                          |             | November      |                          |                       |         |            |                       |                       |
|--------------------------|-------------|---------------|--------------------------|-----------------------|---------|------------|-----------------------|-----------------------|
|                          |             |               | SAFETY                   |                       |         |            |                       |                       |
| ACCIDENT DATA            |             | November 2019 |                          |                       |         | Fiscal Yea |                       |                       |
|                          | F