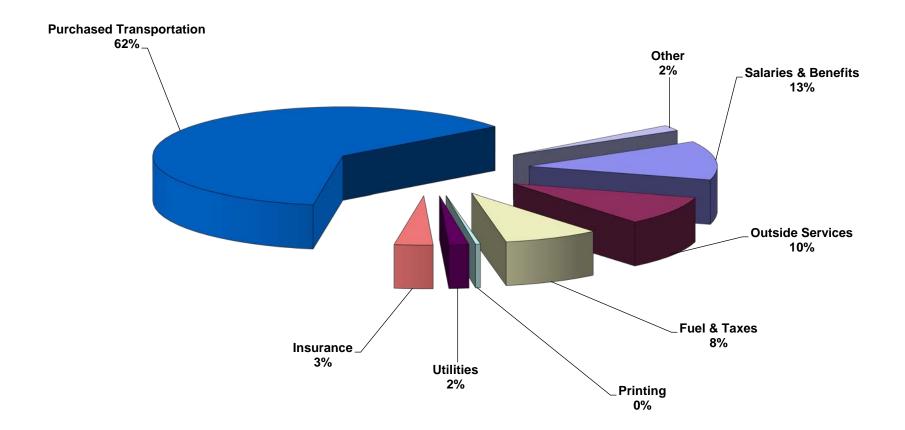

#### LIVERMORE AMADOR VALLEY TRANSIT AUTHORITY **OPERATING EXPENDITURES** FOR THE PERIOD ENDING: February 28, 2020

|          |                                      | February 28, 2020 |                  |                 |                      |                               |
|----------|--------------------------------------|-------------------|------------------|-----------------|----------------------|-------------------------------|
|          |                                      | BUDGET            | CURRENT<br>MONTH | YEAR TO<br>DATE | BALANCE<br>AVAILABLE | PERCENT<br>BUDGET<br>EXPENDED |
|          |                                      |                   |                  |                 |                      |                               |
| 501 02   | Salaries and Wages                   | \$1,567,581       | \$133,259        | \$1,040,626     | \$526,955            | 66.38%                        |
| 502 00   | Personnel Benefits                   | \$849,329         | \$18,613         | \$499,169       | \$350,160            | 58.77%                        |
| 503 00   | Professional Services                | \$1,334,102       | \$49,974         | \$177,928       | \$1,156,174          | 13.34%                        |
| 503 05   | Non-Vehicle Maintenance              | \$912,830         | \$62,074         | \$447,353       | \$465,477            | 49.01%                        |
| 503 99   | Communications                       | \$5,500           | \$187            | \$1,251         | \$4,249              | 22.74%                        |
| 504 01   | Fuel and Lubricants                  | \$1,386,600       | \$63,829         | \$598,020       | \$788,580            | 43.13%                        |
| 504 03   | Non contracted vehicle maintenance   | \$6,000           | \$0              | \$0             | \$6,000              | 0.00%                         |
| 504 99   | Office/Operating Supplies            | \$59,083          | \$8,378          | \$16,973        | \$42,110             | 28.73%                        |
| 504 99   | Printing                             | \$103,000         | \$0              | \$29,870        | \$73,130             | 29.00%                        |
| 505 00   | Utilities                            | \$324,879         | \$21,225         | \$208,931       | \$115,948            | 64.31%                        |
| 506 00   | Insurance                            | \$712,210         | (\$4,032)        | \$539,816       | \$172,394            | 75.79%                        |
| 507 99   | Taxes and Fees                       | \$302,000         | \$6,128          | \$62,194        | \$239,806            | 20.59%                        |
| 508 01   | Purchased Transportation Fixed Route | \$10,551,158      | \$843,107        | \$6,972,231     | \$3,578,927          | 66.08%                        |
| 2-508 02 | Purchased Transportation Paratransit | \$1,935,200       | \$126,526        | \$1,100,194     | \$835,006            | 56.85%                        |
| 508 03   | Purchased Transportation WOD         | \$210,000         | \$0              | \$23,439        | \$186,561            | 11.16%                        |
| 509 00   | Miscellaneous                        | \$136,419         | \$353            | \$105,518       | \$30,901             | 77.35%                        |
| 509 02   | Professional Development             | \$74,401          | \$432            | \$17,507        | \$56,894             | 23.53%                        |
| 509 08   | Advertising                          | \$120,000         | \$7,016          | \$48,684        | \$71,316             | 40.57%                        |
|          | TOTAL                                | \$20,590,292      | \$1,337,070      | \$11,889,703    | \$8,700,589          | 57.74%                        |