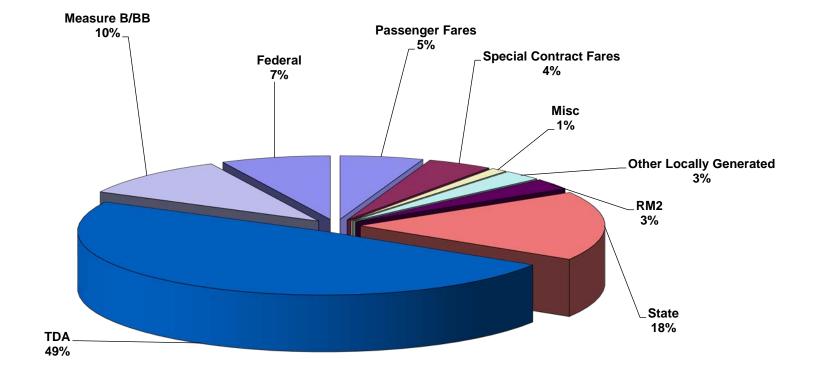

#### LIVERMORE AMADOR VALLEY TRANSIT AUTHORITY REVENUE REPORT FOR THE PERIOD ENDING: February 28, 2020

| ACCOUNT DESCRIPTION                              | BUDGET     | CURRENT<br>MONTH | YEAR TO<br>DATE | BALANCE<br>AVAILABLE | PERCENT<br>BUDGET<br>EXPENDED |
|--------------------------------------------------|------------|------------------|-----------------|----------------------|-------------------------------|
| 4010100 Fixed Route Passenger Fares              | 1,333,594  | 66,821           | 1,034,602       | 298,992              | 77.6%                         |
| 4020000 Business Park Revenues                   | 239,911    | 20,005           | 137,035         | 102,876              | 57.1%                         |
| 4020500 Special Contract Fares                   | 604,799    | 58,256           | 104,233         | 500,566              | 17.2%                         |
| 4020500 Special Contract Fares - Paratransit     | 36,000     | 7,263            | 14,440          | 21,560               | 40.1%                         |
| 4010200 Paratransit Passenger Fares              | 183,750    | 19,080           | 122,644         | 61,106               | 66.7%                         |
| 4060100 Concessions                              | 56,875     | 5,168            | 10,337          | 46,538               | 18.2%                         |
| 4060300 Advertising Revenue                      | 95,000     | 0,100            | 95,000          |                      | 100.0%                        |
| 4070400 Miscellaneous Revenue-Interest           | 12,000     | 0                | 69,644          | (57,644)             | 580.4%                        |
| 4070300 Non tranpsortation revenue               | 50,400     | 3,233            | 65,862          | (15,462)             | 130.7%                        |
| 4090100 Local Transportation revenue             | 674,500    | 1,036            | 6,090,372       | (5,415,872)          | 902.9%                        |
| 4099100 TDA Article 4.0 - Fixed Route            | 10,396,515 | 121,400          | 4,724,689       | 5,671,826            | 45.4%                         |
| 4099500 TDA Article 4.0-BART                     | 107,178    | 7.672            | 61,436          | 45.742               | 57.3%                         |
| 4099200 TDA Article 4.5 - Paratransit            | 160,937    | 11,527           | 70,077          | 90,860               | 43.5%                         |
| 4099600 Bridge Toll- RM2, RM1                    | 580,836    | 290,418          | 290,418         | 290,418              | 50.0%                         |
| 4110100 STA Funds-Partransit                     | 128,602    | 0                | 230,410         | 128,602              | 0.0%                          |
| 4110500 STA Funds- Fixed Route BART              | 618,101    | 0                | 619,414         | (1,313)              | 100.2%                        |
| 4110100 STA Funds-pop                            | 1,723,755  | 0                | 800,315         | 923,440              | 46.4%                         |
| 4110100 STA Funds- rev                           | 346,898    | 0                | 0               | 346,898              | 0.0%                          |
| 4110100 STA Funds- Lifeline                      | 234,250    | 0                | 160,000         | 74,250               | 68.3%                         |
| 4110100 STA Funds- SJ county                     | 204,200    | 0                | 0               | -                    | #DIV/0!                       |
| 4110100 Caltrans                                 | 250,000    | 0                | 0               | 250,000              | 0.0%                          |
| 4130000 FTA Section 5307 Preventative Maint.     | 200,000    | 0                | 0               | 200,000              | 100.0%                        |
| 4130000 FTA Section 5307 ADA Paratransit         | 406,835    | 0                | 0               | 406,835              | 0.0%                          |
| 4130000 FTA TPI                                  | 400,000    | 0                | 0               | 400,000              | 100.0%                        |
| 4130000 FTA JARC and NF                          | -          | 0                | 0               | -                    | #DIV/0!                       |
| 4130000 FTA 5310                                 |            | 0                | 0               | -                    | #DIV/0!                       |
| 4640500 Measure B Gap                            | 23,470     | 5,379            | 5,379           | 18,091               | 100.0%                        |
| 4640500 Measure B Express Bus                    | 23,470     | 0                | 0,579           | -                    | 100.0%                        |
| 4640100 Measure B Paratransit Funds-Fixed Route  | 1,027,962  | 0                | 440,974         | 586,988              | 42.9%                         |
| 4640100 Measure B Paratransit Funds-Paratransit  | 190,978    | 0                | 81,925          | 109,053              | 42.9%                         |
| 4640200 Measure BB Paratransit Funds-Fixed Route | 760,320    | 0                | 325,219         | 435,101              | 42.8%                         |
| 4640200 Measure BB Paratransit Funds-Paratransit | 352,826    | 0                | 150,918         | 329,937              | 42.8%                         |
|                                                  | 552,620    | 0                | 130,910         | 529,937              | 42.070                        |
| RAIL                                             | 0          | 826,709          | 1,292,158       |                      |                               |
| TOTAL REVENUE                                    | 20,596,292 | 1,443,968        | 16,767,089      | 5,249,389            | 81.4%                         |