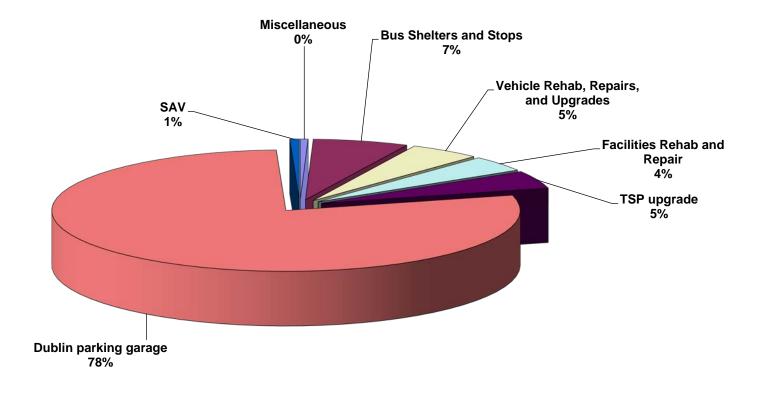

#### LIVERMORE AMADOR VALLEY TRANSIT AUTHORITY CAPITAL REVENUE AND EXPENDITURE REPORT (Page 1 of 2) FOR THE PERIOD ENDING: February 28, 2020

| ACCOUNT | DESCRIPTON                       | BUDGET    | CURRENT<br>MONTH | YEAR TO<br>DATE | BALANCE<br>AVAILABLE | PERCENT<br>BUDGET<br>EXPENDED |
|---------|----------------------------------|-----------|------------------|-----------------|----------------------|-------------------------------|
| REVENUE | DETAILS                          |           |                  |                 |                      |                               |
| 4000504 | TDA (office and facility equip)  | 100.000   | 0                | 5.054           | 04 646               | E 250/                        |
|         | TDA (office and facility equip)  | 100,000   | 0                | 5,354           | 94,646               | 5.35%                         |
|         | TDA Shop repairs and replacement | 100,000   | 0                | 0               | 100,000              |                               |
|         | Bus stop improvements            | 186,000   | 0                | 14,221          | 171,779              | 7.65%                         |
|         | Radio Upgrade                    | 232,000   | 0                | 0               | 232,000              | 0.00%                         |
|         | TDA Transit Center Improvements  | 110,000   | 0                | 0               | 110,000              |                               |
| 409??94 | TDA (Transit Capital)            | 100,000   | 0                | 100,413         | (413)                |                               |
| 4092094 | TDA (Major component rehab)      | 350,000   | 0                | 0               | 350,000              | 0.00%                         |
| 4091294 | TDA Doolan Tower Upgrade         | 30,000    | 0                | 0               | 30,000               | 0.00%                         |
|         | TDA TSP                          | 66,000    | 0                | 0               | 66,000               | 0.00%                         |
| 4091701 | CTC CIP Shelters                 | 1,414,000 | 0                | 0               | 1,414,000            | 0.00%                         |
| 409xx01 | TVTC TSP                         | 1,140,000 | 0                | 0               | 1,140,000            | 0.00%                         |
| 409xx01 | BAAQMD ECV station               | 7,500     | 0                | 0               | 7,500                | 0.00%                         |
| 4110500 | SGR Office and Facility          | 52,305    | 0                | 0               | 52,305               | 0.00%                         |
| 4110500 | Prop 1B office and facility      | 200,000   | 0                | 0               | 200,000              | 0.00%                         |
| 411     | Prop 1B ECV stations             | 7,500     | 0                | 0               | 7,500                | 0.00%                         |
|         | FTA TSP                          | 200,000   | 0                | 0               | 200,000              | 0.00%                         |
| 41320   | FTA Hybrid battery packs         | 800,000   | 0                | 0               | 800,000              | 0.00%                         |
|         | FTA Transit Center               | 440,000   | 0                |                 |                      | 0.00%                         |
|         | TOTAL REVENUE                    | 5,535,305 | -                | 119,988         | 4,975,317            | 2.17%                         |

#### LIVERMORE AMADOR VALLEY TRANSIT AUTHORITY CAPITAL REVENUE AND EXPENDITURE REPORT (Page 2 of 2) FOR THE PERIOD ENDING: February 28, 2020

|         |                                          | February 28, 202 | 0                |                 |                      |                               |
|---------|------------------------------------------|------------------|------------------|-----------------|----------------------|-------------------------------|
| ACCOUNT | DESCRIPTON                               | BUDGET           | CURRENT<br>MONTH | YEAR TO<br>DATE | BALANCE<br>AVAILABLE | PERCENT<br>BUDGET<br>EXPENDED |
|         | TURE DETAILS                             |                  |                  |                 |                      |                               |
|         | CAPITAL PROGRAM - COST CENTER 07         |                  |                  |                 |                      |                               |
| 5550107 | Shop Repairs and replacement             | 100,000          | 0                | 0               | 100,000              | 0.00%                         |
| 5550307 | non revenue vehicles                     | 15,000           | 0                | 112,491         | (97,491)             | ) 749.94%                     |
| 5550307 | ECV stations                             | 15,000           | 0                | 0               | 15,000               | 0.00%                         |
| 5550507 | Office and Facility Equipment            | 352,305          | 0                | 6,034           | 346,271              | 1.71%                         |
| 5550607 | TSP upgrade                              | 1,406,000        | 0                | 477,127         | 928,873              | 33.94%                        |
| 5550907 | Radio upgrade                            | 232,000          | 14,723           | 248,099         | (16,099)             | ) 106.94%                     |
| 5551007 | Transit Center Upgrades and Improvements | 550,000          | 0                | 0               | 550,000              | 0.00%                         |
| 5551207 | Doolan Tower upgrade                     | 30,000           | 0                | 0               | 30,000               | 0.00%                         |
| 5551607 | SAV storage                              | 1,200            | 0                | 1,135           | 65                   | 94.60%                        |
| 5551707 | Bus Shelters and Stops                   | 1,600,000        | 26,936           | 46,390          | 1,553,610            | 2.90%                         |
| 5552007 | Major component rehab                    | 1,150,000        | 5,254            | 36,277          | 1,113,723            | 3.15%                         |
| 555??07 | Transit Capital                          | 100,000          | 119,124          | 211,350         | (111,350)            | ) 211.35%                     |
|         | TOTAL CAPITAL EXPENDITURES               | 5,551,505        | 166,037          | 1,138,903       | 4,412,602            | 20.52%                        |
|         | FUND BALANCE (CAPITAL)                   | -16200.00        | (166,037)        | (1,018,915)     |                      |                               |
|         | FUND BALANCE (CAPTIAL & OPERATING)       | -10,200.00       | (122,700)        | 2,216,219       |                      |                               |