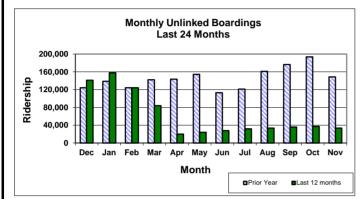

Cost per Passenger | \$22.25  |                |        | 172.6%                   |               |                |
|                                    | Weekday  | Saturday       | Sunday | Weekday                  | Saturday      | Sunday         |
| Average Daily Ridership            | 1,321    | 875            | 746    | -79.3%                   | -48.6%        | <b>-49</b> .1% |
| Passengers Per Hour                | 5.5      | 5.9            | 4.7    | -65.1%                   | -47.1%        | -48.2%         |
|                                    | November | November 2020  |        | % change from last month |               |                |
| On Time Performance                | 91.4%    | <b>b</b>       |        |                          | 0.4%          |                |









|                                   | November 2020 |                               |                 |        |  |  |  |  |
|-----------------------------------|---------------|-------------------------------|-----------------|--------|--|--|--|--|
| General Statistics                | PAI           | RATRANS                       | T               |        |  |  |  |  |
|                                   | November 2020 | % Change<br>from last<br>year | Year to<br>Date |        |  |  |  |  |
| Total Monthly Passengers          | 1,161         | -67.8%                        | 6,068           |        |  |  |  |  |
| Average Passengers Per Hour       | 1.15          | -12.2%                        | 1.18            | 1      |  |  |  |  |
| On Time Performance               | 95.6