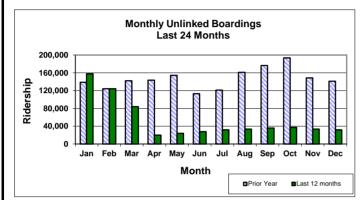

#### 9. State of the System Presentation

**Recommendation:** None – information only.