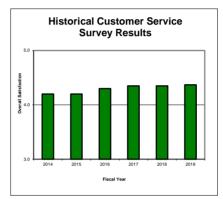

ost per Passenger | \$22.25  |                |        | 172.6%                   |               |                |
|                                    | Weekday  | Saturday       | Sunday | Weekday                  | Saturday      | Sunday         |
| Average Daily Ridership            | 1,321    | 875            | 746    | -79.3%                   | -48.6%        | <b>-49</b> .1% |
| Passengers Per Hour                | 5.5      | 5.9            | 4.7    | -65.1%                   | -47.1%        | -48.2%         |
|                                    | November | November 2020  |        | % change from last month |               |                |
| On Time Performance                | 91.4%    | <b>b</b>       |        |                          | 0.4%          |                |









|                                   | November 2020 |                               |                 |        |  |  |  |  |
|-----------------------------------|---------------|-------------------------------|-----------------|--------|--|--|--|--|
| General Statistics                | PAI           | RATRANS                       | T               |        |  |  |  |  |
|                                   | November 2020 | % Change<br>from last<br>year | Year to<br>Date |        |  |  |  |  |
| Total Monthly Passengers          | 1,161         | -67.8%                        | 6,068           |        |  |  |  |  |
| Average Passengers Per Hour       | 1.15          | -12.2%                        | 1.18            | 1      |  |  |  |  |
| On Time Performance               | 95.6%