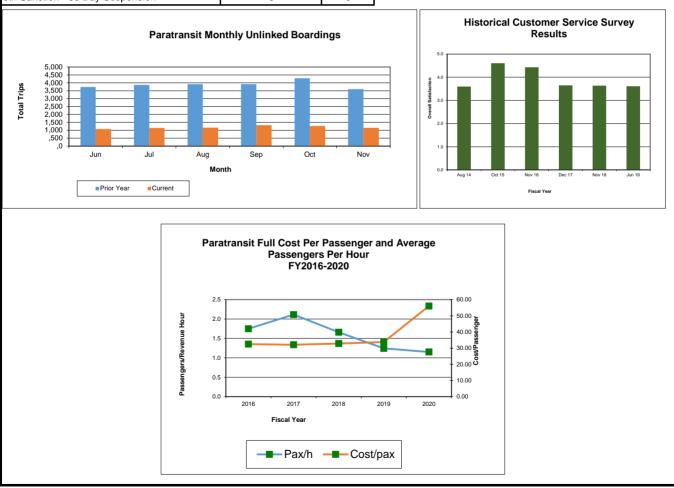

#### 9. State of the System Presentation

**Recommendation:** None – information only.