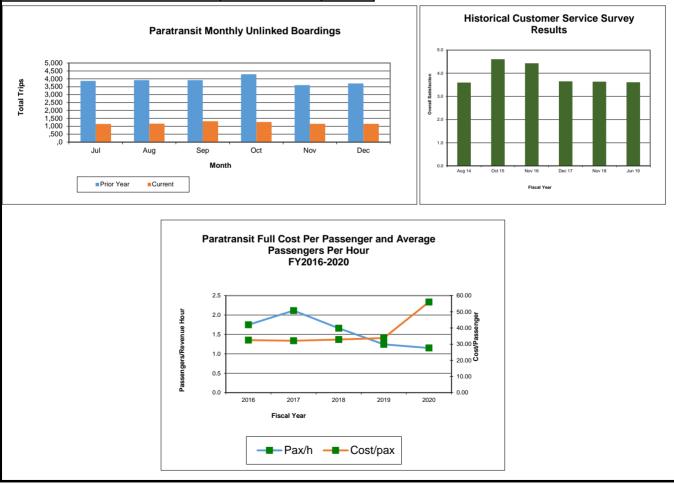

#### 9. State of the System Presentation

**Recommendation:** None – information only.