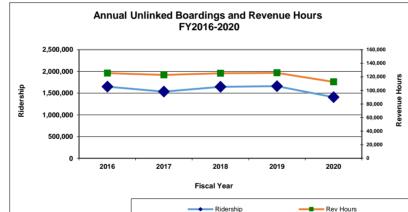

Director of Planning and Marketing Tony McCaulay reported that ridership in May was around 1,600 a day, but that compares to 7,100 pre-COVID ridership. LAVTA does not expect to see ridership growth in the summer months. Director of Planning and Marketing Tony McCaulay informed that all school districts will go to full in-classroom instruction the fall of 2021. LAVTA will increase service June 14<sup>th</sup> to pre-COVID schedules in the peak morning and afternoon hours on Routes 1, 3, 8, and 14. Route 15 has higher ridership and will be back to pre-COVID operation on weekdays. Route 10R and 30R will go to 15-minute service four hours in the morning and evening, but all service will not go past 11pm. Director of Planning and Marketing Tony McCaulay noted that MV Transportation is currently hiring additional drivers to meet demand when school opens in fall.