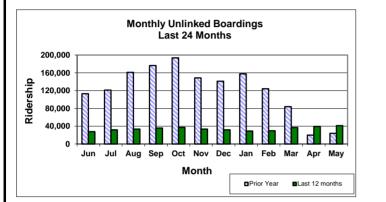

Director of Planning and Marketing Tony McCaulay reported that ridership in May was around 1,600 a day, but that compares to 7,100 pre-COVID ridership. LAVTA does not expect to see ridership growth in the summer months. Director of Planning and Marketing Tony McCaulay informed that all school districts will go to full in-classroom instruction the fall of 2021. LAVTA will increase service June 14<sup>th</sup> to pre-COVID schedules in the peak morning and afternoon hours on Routes 1, 3, 8, and 14. Route 15 has higher ridership and will be back to pre-COVID operation on weekdays. Route 10R and 30R will go to 15-minute service four hours in the morning and evening, but all service will not go past 11pm. Director of Planning and Marketing Tony McCaulay noted that MV Transportation is currently hiring additional drivers to meet demand when school opens in fall.