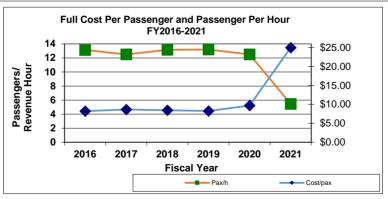

|  |
| Fully Allocated Cost per Passenger |               | \$12.61   |                          |          | -41.2%      |        |  |
|                                    | Weekday       | Saturday  | Sunday                   | Weekday  | Saturday    | Sunday |  |
| Average Daily Ridership            | 3,395         | 1,108     | 839                      | 149.6%   | 25.5%       | 12.8%  |  |
| Passengers Per Hour                | 11.8          | 7.5       | 5.7                      | 108.7%   | 25.5%       | 13.9%  |  |
| October 2021                       |               |           | % change from last month |          | nonth       |        |  |
| On Time Performance                | 88.0%         |           |                          | -1.7%    |             |        |  |









#### **Monthly Summary Statistics for Wheels**

#### October 2021

|                                                   | PARATRANSIT  |                               |                 |   |  |  |
|---------------------------------------------------|--------------|-------------------------------|-----------------|---|--|--|
| General Statistics                                | October 2021 | % Change<br>from last<br>year | Year to<br>Date |   |  |  |
| Total Monthly Passengers                          | 2,126        | 66.6%                         | 8,186           | 1 |  |  |
| Average Passengers Per Hour                       | 1.67         | 40.3%                         | 1.58            | 1 |  |  |
| On Time Performance                               | 96.3%        | -0.4%