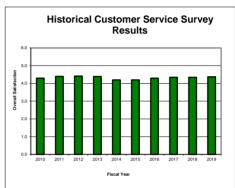

|  |
| Fully Allocated Cost per Passenger |               | \$12.61   |                          |          | -41.2%      |        |  |
|                                    | Weekday       | Saturday  | Sunday                   | Weekday  | Saturday    | Sunday |  |
| Average Daily Ridership            | 3,395         | 1,108     | 839                      | 149.6%   | 25.5%       | 12.8%  |  |
| Passengers Per Hour                | 11.8          | 7.5       | 5.7                      | 108.7%   | 25.5%       | 13.9%  |  |
| October 2021                       |               |           | % change from last month |          | nonth       |        |  |
| On Time Performance                | 88.0%         |           |                          | -1.7%    |             |        |  |









#### **Monthly Summary Statistics for Wheels**

#### October 2021

|                                                   | PARATRANSIT  |                               |                 |   |  |  |
|---------------------------------------------------|--------------|-------------------------------|-----------------|---|--|--|
| General Statistics                                | October 2021 | % Change<br>from last<br>year | Year to<br>Date |   |  |  |
| Total Monthly Passengers                          | 2,126        | 66.6%                         | 8,186           | 1 |  |  |
| Average Passengers Per Hour                       | 1.67         | 40.3%                         | 1.58            | 1 |  |  |
| On Time Performance                               | 96.3%        | -0.4%