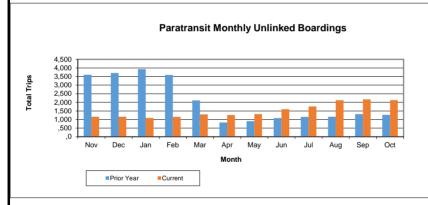

| ( |  |  |

\*There were no in-person assessments due to Covid-19, but the applicants received temporary presumptive eligibility based on their application

| Missed Services Summary          | October 2021 | Year to<br>Date |
|----------------------------------|--------------|-----------------|
| 1st Sanction - Phone Call        | 0            | 0               |
| 2nd Sanction - Written Letter    | 0            | 0               |
| 3rd Sanction - 15 Day Suspension | 0            | 0               |
| 4th Sanction - 30 Day Suspension | 0            | 0               |
| 5th Sanction - 60 Day Suspension | 0            | 0               |
| 6th Sanction - 90 Day Suspension | 0            | 0               |

and doctor's verification until the in-person assessments can be resumed.







## **Monthly Summary Statistics for Wheels**

October 2021

|                 | SAFETY       |          |       |                     |          |      |      |          |
|-----------------|--------------|----------|-------|---------------------|----------|------|------|----------|
| ACCIDENT DATA   | October 2021 |          |       | Fiscal Year to Date |          |      |      |          |
| ACCIDENT DATA   | Fix          | ed Route | Parat | ransit              | Fixed Ro | oute | Para | atransit |
| Total           | 1            |          | 0     |                     | 8        |      | 0    |          |
| Preventable     | 0            |          | 0     |                     | 6        |      | 0    |          |
| Non-Preventable | 1            |          | 0     |