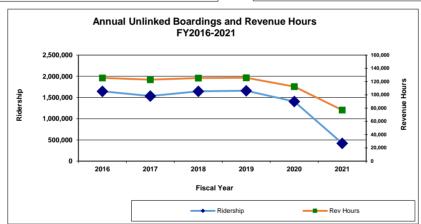

|  |
| Fully Allocated Cost per Passenger |               | \$12.61   |                          |          | -41.2%      |        |  |
|                                    | Weekday       | Saturday  | Sunday                   | Weekday  | Saturday    | Sunday |  |
| Average Daily Ridership            | 3,395         | 1,108     | 839                      | 149.6%   | 25.5%       | 12.8%  |  |
| Passengers Per Hour                | 11.8          | 7.5       | 5.7                      | 108.7%   | 25.5%       | 13.9%  |  |
| October 2021                       |               |           | % change from last month |          | nonth       |        |  |
| On Time Performance                | 88.0%         |           |                          | -1.7%    |             |        |  |









#### **Monthly Summary Statistics for Wheels**

#### October 2021

|                                                   | PARATRANSIT  |                               |                 |   |  |  |
|---------------------------------------------------|--------------|-------------------------------|-----------------|---|--|--|
| General Statistics                                | October 2021 | % Change<br>from last<br>year | Year to<br>Date |   |  |  |
| Total Monthly Passengers                          | 2,126        | 66.6%                         | 8,186           | 1 |  |  |
| Average Passengers Per Hour                       | 1.67         | 40.3%                         | 1.58            | 1 |  |  |
| On Time Performance                               | 96.3%        | -0.4%