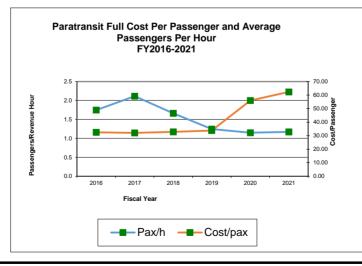

| ( |  |  |

\*There were no in-person assessments due to Covid-19, but the applicants received temporary presumptive eligibility based on their application

| Missed Services Summary          | October 2021 | Year to<br>Date |
|----------------------------------|--------------|-----------------|
| 1st Sanction - Phone Call        | 0            | 0               |
| 2nd Sanction - Written Letter    | 0            | 0               |
| 3rd Sanction - 15 Day Suspension | 0            | 0               |
| 4th Sanction - 30 Day Suspension | 0            | 0               |
| 5th Sanction - 60 Day Suspension | 0            | 0               |
| 6th Sanction - 90 Day Suspension | 0            | 0               |

and doctor's verification until the in-person assessments can be resumed.







## **Monthly Summary Statistics for Wheels**

October 2021

|                 | SAFETY       |          |       |                     |          |      |      |          |
|-----------------|--------------|----------|-------|---------------------|----------|------|------|----------|
| ACCIDENT DATA   | October 2021 |          |       | Fiscal Year to Date |          |      |      |          |
| ACCIDENT DATA   | Fix          | ed Route | Parat | ransit              | Fixed Ro | oute | Para | atransit |
| Total           | 1            |          | 0     |                     | 8        |      | 0    |          |
| Preventable     | 0            |          | 0     |                     | 6        |      | 0    |          |
| Non-Preventable | 1            |          | 0     |