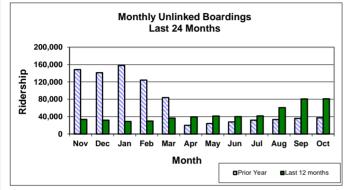

|  |
| Fully Allocated Cost per Passenger |               | \$12.61   |                          |          | -41.2%      |        |  |
|                                    | Weekday       | Saturday  | Sunday                   | Weekday  | Saturday    | Sunday |  |
| Average Daily Ridership            | 3,395         | 1,108     | 839                      | 149.6%   | 25.5%       | 12.8%  |  |
| Passengers Per Hour                | 11.8          | 7.5       | 5.7                      | 108.7%   | 25.5%       | 13.9%  |  |
| October 2021                       |               |           | % change from last month |          | nonth       |        |  |
| On Time Performance                | 88.0%         |           |                          | -1.7%    |             |        |  |









#### **Monthly Summary Statistics for Wheels**

#### October 2021

|                                                   | PARATRANSIT  |                               |                 |   |  |  |
|---------------------------------------------------|--------------|-------------------------------|-----------------|---|--|--|
| General Statistics                                | October 2021 | % Change<br>from last<br>year | Year to<br>Date |   |  |  |
| Total Monthly Passengers                          | 2,126        | 66.6%                         | 8,186           | 1 |  |  |
| Average Passengers Per Hour                       | 1.67         | 40.3%                         | 1.58            | 1 |  |  |
| On Time Performance                               | 96.3%        | -0.4%