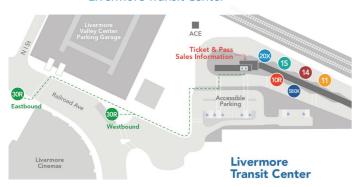

| 11:9           | 20:9    |
| 25:7    | 22:7            | SI:7         | 90:7        | 95:9                        | l <b>2</b> :9 | £ <b>4</b> :7        | 98:7      | 97:7      | ۷۱:۲               | LL:Z           | 7:05    |
| 25:8    | 22:8            | 8:15         | 90:8        | 9 <b>5</b> :L               | ls:Z          | £4:8                 | 98:8      | 92:8      | ζ1:8               | 11:8           | 20:8    |
| 25:6    | 77:6            | SI:6         | 90:6        | 95:8                        | l <b>5</b> :8 | £ <b>1</b> :6        | 98:6      | 97:6      | <b>۷۱:</b> 6       | 11:6           | 20:6    |

PM times are shown in bold

Saturday - Sunday

**Station Maps** 

Information

Pleasanton-

#### East Dublin/Pleasanton BART Station



### **Livermore Transit Center**



#### **Cash Fares**

Regular: \$2.00 - Single Ride (no transfer) \$3.75 - Day Pass

Senior/Disabled: \$1.00 - Single Ride (no transfer) \$1.75 - Day Pass

All buses accept Clipper® cards. For detailed information about Wheels Fares, please see the Fares and Policies Brochure.

#### **Bus Riding Basics**

- o Have your fare (and ID if necessary) ready when you board. Drivers do not carry change, but can issue change cards valid for future rides.
- Please do not eat or drink while on our buses. Food and drinks may be brought on the bus in closed containers.
- Smoking, including e-cigarettes and vaping, is not allowed on our buses or in and around our shelters.
- Service animals accompanying persons with disabilities are permitted on the bus. Non-service animals or comfort animals are allow