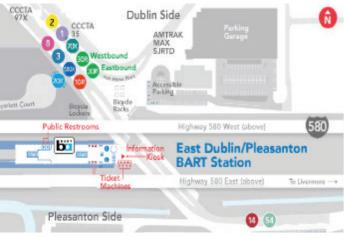

| 97:9      | ۷۱:9               | 11:9           | 20:9    |
| 25:7    | 22:7            | SI:7         | 90:7        | 95:9                        | l <b>2</b> :9 | £ <b>4</b> :7        | 98:7      | 97:7      | ۷۱:۲               | LL:Z           | 7:05    |
| 25:8    | 22:8            | 8:15         | 90:8        | 9 <b>5</b> :L               | ls:Z          | £4:8                 | 98:8      | 92:8      | ζ1:8               | 11:8           | 20:8    |
| 25:6    | 77:6            | SI:6         | 90:6        | 95:8                        | l <b>5</b> :8 | £ <b>1</b> :6        | 98:6      | 97:6      | <b>۷۱:</b> 6       | 11:6           | 20:6    |

PM times are shown in bold

Saturday - Sunday

**Station Maps** 

Information

Pleasanton-

#### East Dublin/Pleasanton BART Station



### **Livermore Transit Center**



#### **Cash Fares**

Regular: \$2.00 - Single Ride (no transfer) \$3.75 - Day Pass

Senior/Disabled: \$1.00 - Single Ride (no transfer) \$1.75 - Day Pass

All buses accept Clipper® cards. For detailed information about Wheels Fares, please see the Fares and Policies Brochure.

#### **Bus Riding Basics**

- o Have your fare (and ID if necessary) ready when you board. Drivers do not carry change, but can issue change cards valid for future rides.
- Please do not eat or drink while on our buses. Food and drinks may be brought on the bus in closed containers.
- Smoking, including e-cigarettes and vaping, is not allowed on our buses or in and around our shelters.
- Service animals accompanying persons with disabilities are permitted on the bus. Non-service