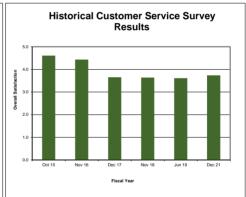

| 7 |  |  |  |

\*There were no in-person assessments due to Covid-19, but the applicants received temporary presumptive eligibility based on their application

| Missed Services Summary          | January 2022 | Year to<br>Date |
|----------------------------------|--------------|-----------------|
| 1st Sanction - Phone Call        | 0            | 0               |
| 2nd Sanction - Written Letter    | 0            | 0               |
| 3rd Sanction - 15 Day Suspension | 0            | 0               |
| 4th Sanction - 30 Day Suspension | 0            | 0               |
| 5th Sanction - 60 Day Suspension | 0            | 0               |
| 6th Sanction - 90 Day Suspension | 0            | 0               |

and doctor's verification until the in-person assessments can be resumed.







## **Monthly Summary Statistics for Wheels**

January 2022

|                 |              | S                       | AFETY |             |                     |      |          |  |
|-----------------|--------------|-------------------------|-------|-------------|---------------------|------|----------|--|
| ACCIDENT DATA   | January 2022 |                         |       |             | Fiscal Year to Date |      |          |  |
| ACCIDENT DATA   | Fix          | Fixed Route Paratransit |       | Fixed Route |                     | Para | atransit |  |
| Total           | 0            |                         | 0     |             | 11                  |      | 0        |  |
| Preventable     | 0            |                         | 0     |             | 9                   |