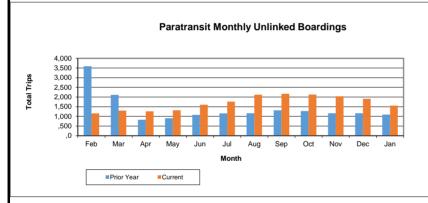

### **Monthly Summary Statistics for Wheels**

January 2022

|                                                   | PARATRANSIT  |                               |                 |   |  |  |  |
|---------------------------------------------------|--------------|-------------------------------|-----------------|---|--|--|--|
| General Statistics                                | January 2022 | % Change<br>from last<br>year | Year to<br>Date |   |  |  |  |
| Total Monthly Passengers                          | 1,556        | 42.0%                         | 13,685          | 1 |  |  |  |
| Average Passengers Per Hour                       | 1.58         | 47.7%                         | 1.61            | 1 |  |  |  |
| On Time Performance                               | 97.5%        | 0.8%                          | 0.97            | 1 |  |  |  |
| Cost per Trip                                     | \$58.19      | -12.0%                        | 54.05           | ] |  |  |  |
| Number of Paratransit Assessments                 | 0            | n/a                           | 0               | * |  |  |  |
| Avg. wait time for reservation calls (in minutes) | 0:00:33      | n/a                           | 0.00            | 7 |  |  |  |