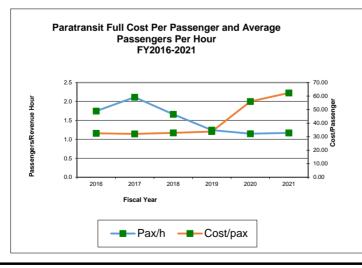

### **Monthly Summary Statistics for Wheels**

January 2022

|                                                   | PARATRANSIT  |                               |                 |   |  |  |  |
|---------------------------------------------------|--------------|-------------------------------|-----------------|---|--|--|--|
| General Statistics                                | January 2022 | % Change<br>from last<br>year | Year to<br>Date |   |  |  |  |
| Total Monthly Passengers                          | 1,556        | 42.0%                         | 13,685          | 1 |  |  |  |
| Average Passengers Per Hour                       | 1.58         | 47.7%                         | 1.61            | 1 |  |  |  |
| On Time Performance                               | 97.5%        | 0.8%                          | 0.97            | 1 |  |  |  |
| Cost per Trip                                     | \$58.19      | -12.0%                        | 54.05           | ] |  |  |  |
| Number of Paratransit Assessments                 | 0            | n/a                           | 0               | * |  |  |  |
| Avg. wait time for reservation calls (in minutes) | 0:00:33      | n/a                           | 0.00            | 7 |  |  |  |