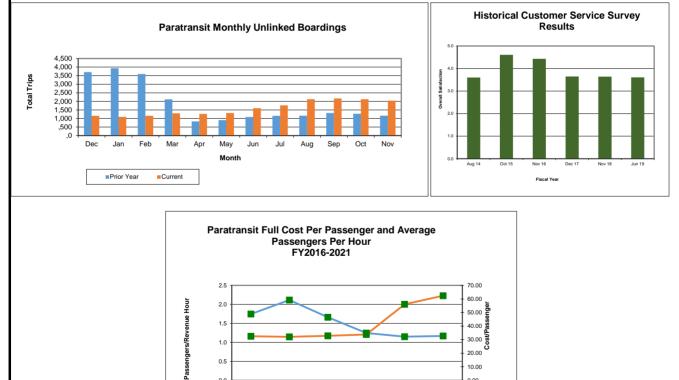

### **Monthly Summary Statistics for Wheels**

|                                                                     | November 2021 |                               |                 |  |  |  |
|---------------------------------------------------------------------|---------------|-------------------------------|-----------------|--|--|--|
| Average Passengers Per Hour<br>On Time Performance<br>Cost per Trip | PARATRANSIT   |                               |                 |  |  |  |
|                                                                     | November 2021 | % Change<br>from last<br>year | Year to<br>Date |  |  |  |
| Total Monthly Passengers                                            | 2,037         | 75.5%                         | 10,223          |  |  |  |
| Average Passengers Per Hour                                         | 1.75          | 52.2%                         | 1.61            |  |  |  |
| On Time Performance                                                 | 95.1%         | -0.6%                         | 0.96            |  |  |  |
| Cost per Trip                                                       | \$48.03       | -14.7%                        | 53.69           |  |  |  |
| Number of Paratransit Assessments                                   | 0             | n/a                           | 0               |  |  |  |
| Avg. wait time for reservation calls (in minutes)                   | 0:00:27       | n/a                           | 0.00            |  |  |  |

2020

There were no in-person assessments due to Covid-19, but the applicants received temporary presumptive eligibility based on their application

and doctor's verification until the in-person assessments can be resumed.