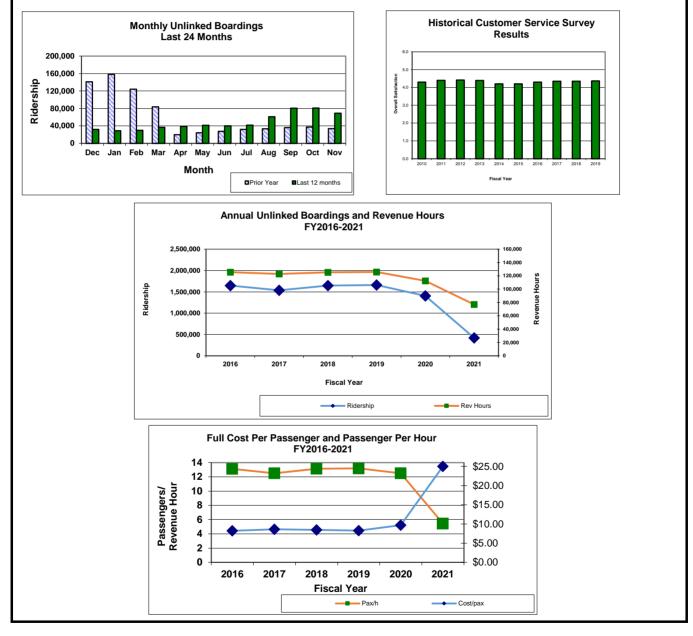

### **Ridership**

Ridership in December remained steady when compared the previous few months. Weekday ridership numbers are in the 3,000 to 3,500 range when schools are in session. Our total ridership for the month was 66,204, which represents a 107% increase over December 2020, which was a few months prior to the reopening of schools. For pandemic impact comparison purposes, December 2019's ridership was just about double our December 2021 figures.

#### Monthly Summary Statistics for Wheels November 2021

|                                  | NOVE                 | ember 202  | 1                        |          |               |               |
|----------------------------------|----------------------|------------|--------------------------|----------|---------------|---------------|
|                                  | FIX                  | ED ROUTE   |                          |          |               |               |
|                                  | Nove                 | ember 2021 |                          | % change | e from one ye | ar ago        |
| Total Ridership FY 2021 To Date  | 333,457 93.8%        |            |                          |          |               |               |
| Total Ridership For Month        | 69,152 <i>106.2%</i> |            |                          |          |               |               |
| Ily Allocated Cost per Passenger | \$13.82              |            | -37.9%                   |          |               |               |
|                                  | Weekday              | Saturday   | Sunday                   | Weekday  | Saturday      | Sunday        |
| Average Daily Ridership          | 2,994                | 1,094      | 760                      | 126.6%   | 25.0%         | 1 <b>.9</b> % |
| Passengers Per Hour              | 10.8                 | 7.4        | 5.2                      | 96.5%    | 24.9%         | 9.5%          |
|                                  | November 2021        |            | % change from last month |          |               |               |
| On Time Performance              | 89.6%                |            | 1.8%                     |          |               |               |