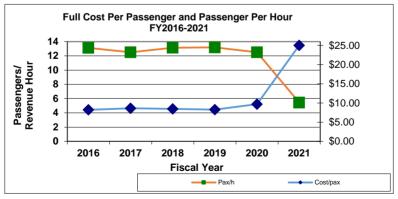

## 7. Dial-A-Ride Customer Satisfaction Survey

Staff updated the committee on the results of the latest DAR Customer Satisfaction Survey, which 284 passengers completed in December 2022. The responses to all 20 statements in the questionnaire indicated higher rider satisfaction ratings compared to the last time this survey was conducted two years prior. Whereas 2019 saw fewer riders accord the highest level of agreement (strongly agree) with the 20 statements, 2021 shows not only an increase over 2019, but increases over 2018 and 2017 as well.