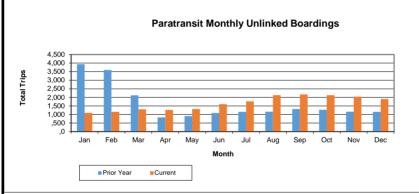

## 5. Minutes of the November 3, 2021 meetings of the Committee Approved.

Mack/Costello

6. Joint Procurement with County Connection for Wheels Dial-A-Ride Services Staff gave a presentation on the ongoing pilot program with County Connection, which started on April 1, 2021. In this pilot the two transit agencies share the same paratransit operations contractor. The program has been successful as all performance indicators have shown a positive trend. LAVTA and County Connection will issue an RFP shortly for the joint procurement for the contract starting on July 1, 2022.