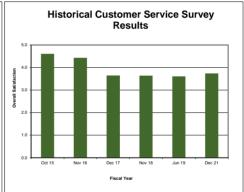

## 7. Dial-A-Ride Customer Satisfaction Survey

Staff updated the committee on the results of the latest DAR Customer Satisfaction Survey, which 284 passengers completed in December 2022. The responses to all 20 statements in the questionnaire indicated higher rider satisfaction ratings compared to the last time this survey was conducted two years prior. Whereas 2019 saw fewer riders accord the highest level of agreement (strongly agree) with the 20 statements, 2021 shows not only an increase over 2019, but increases over 2018 and 2017 as well.