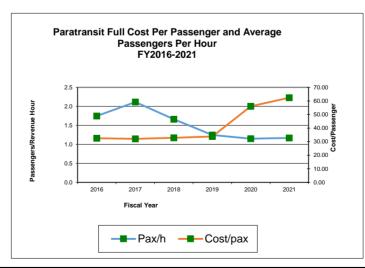

## 7. Dial-A-Ride Customer Satisfaction Survey

Staff updated the committee on the results of the latest DAR Customer Satisfaction Survey, which 284 passengers completed in December 2022. The responses to all 20 statements in the questionnaire indicated higher rider satisfaction ratings compared to the last time this survey was conducted two years prior. Whereas 2019 saw fewer riders accord the highest level of agreement (strongly agree) with the 20 statements, 2021 shows not only an increase over 2019, but increases over 2018 and 2017 as well.