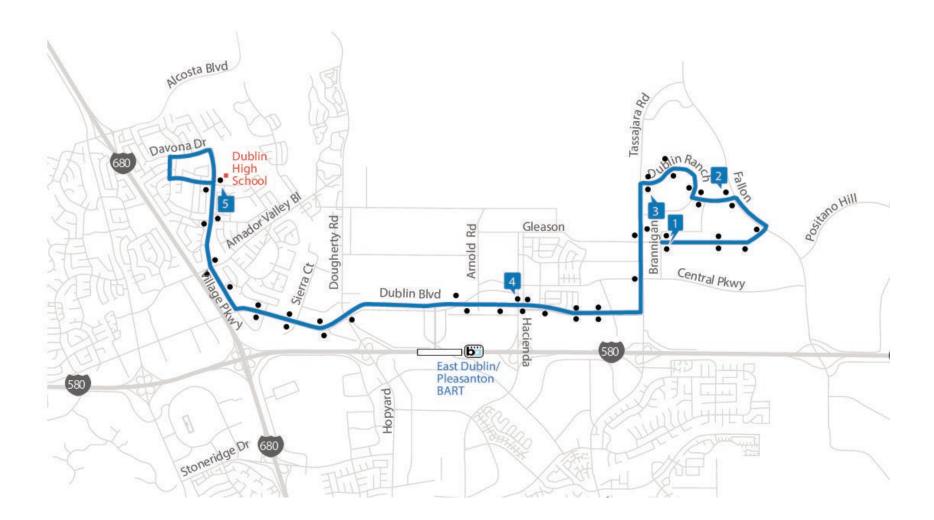

## Route 504 Dublin Ranch/Dublin High School Fall 2021

| Morning *T             | wo buses scheduled |                               |                      |                              |
|------------------------|--------------------|-------------------------------|----------------------|------------------------------|
| 1                      | 2                  | 3                             | 4                    | 5                            |
| Gleason &<br>Brannigan | Fallon &<br>Antone | Dublin Ranch &<br>Shadow Hill | Dublin &<br>Hacienda | Dublin<br>High School Arrive |
| 7:41 AM*               | 7:46 AM            | 7:50 AM                       | 7:57 AM              | 8:10 AM                      |

On Wednesdays, buses leave Gleason and Brannigan 30 minutes later than shown above.

| 5                         | 4                    | 3                          | 2                  | 1                 |  |  |
|---------------------------|----------------------|----------------------------|--------------------|-------------------|--|--|
| Dublin High School Depart | Dublin & Hacienda    | Dublin Ranch & Shadow Hill | Fallon &<br>Antone | Gleason & Grafton |  |  |
| 4:05 PM*                  | 4:21 PM              | 4:29 PM                    | 4:33 PM            | 4:36 PM           |  |  |
| Afternoon (Wednesday)     | *Two buses scheduled |                            |                    |                   |  |  |
| 5                         | 4                    | 3                          | 2                  | 1                 |  |  |

| 2:41 PM*                  | 2:57 PM              | 3:05 PM                    | 3:09 PM            | 3:12 PM           |  |
|---------------------------|----------------------|----------------------------|--------------------|-------------------|--|
| Dublin High School Depart | Dublin & Hacienda    | Dublin Ranch & Shadow Hill | Fallon &<br>Antone | Gleason & Grafton |  |
| 5                         | 4                    | 3                          | 2                  | 1                 |  |
| Afternoon (Friday)        | *Two buses scheduled |                            |                    |                   |  |
| 3:06 PM*                  | 3:22 PM              | 3:30 PM                    | 3:34 PM            | 3:37 PM           |  |
| Dublin High School Depart | Dublin & Hacienda    | Dublin Ranch & Shadow Hill | Fallon &<br>Antone | Gleason & Grafton |  |