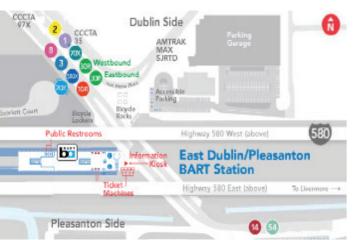

**Station Maps** 

Information

14

Pleasanton-Livermore

# East Dublin/Pleasanton BART Station