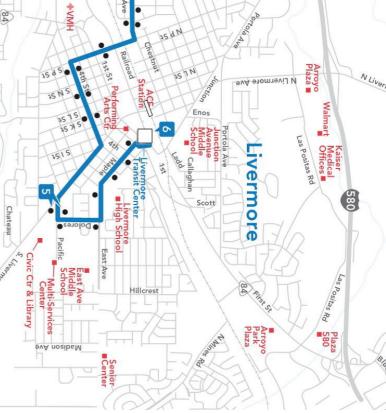

Livermore Transit Center, Livermore Civic Center Complex, Jack London, Premium Outlets, Stoneridge, E. Dublin/ Pleasanton BART