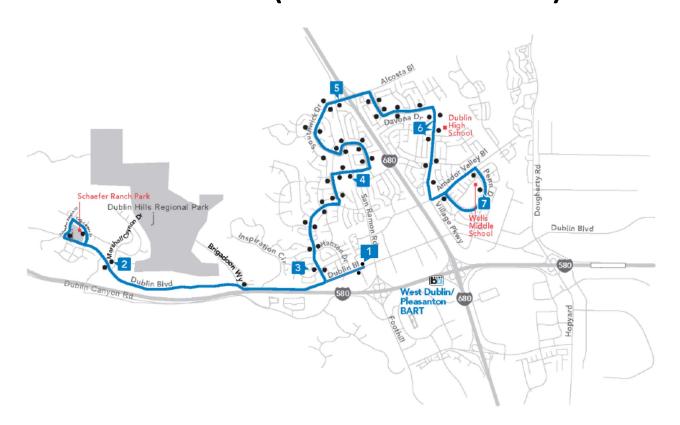

## **Route 503**

## Shannon Park/Dublin High School/Wells Middle School Fall 2024 (Effective 11.11.2024)

| Morning (Mond                 | ay, Tuesday, Thu               | rsday & Friday)        | )               |                   |                        |                                |                              |
|-------------------------------|--------------------------------|------------------------|-----------------|-------------------|------------------------|--------------------------------|------------------------------|
| 1                             | 2                              | 3                      | 4               |                   | 5                      | 6                              | 7                            |
| Dublin &<br>Donlon            | Dublin & Marshall<br>Canyon WB | Silvergate & Betlen    | Shannon Pa      | ark               | Alcosta &<br>San Ramon | Dublin High<br>School          | Wells Middle Schoo<br>Arrive |
| 7:23 AM                       | 7:28 AM                        | 7:37 AM                | 7:43 AM         |                   | 7:51 AM                | 7:57 AM                        | 8:03 AM                      |
| Morning (Wedn                 | esday)                         |                        |                 |                   |                        |                                |                              |
| 1                             | 2                              | 3                      | 4               |                   | 5                      | 6                              | 7                            |
| Dublin &<br>Donlon            | Dublin & Marshall<br>Canyon WB | Silvergate & Betlen    | Shannon Pa      | ark               | Alcosta &<br>San Ramon | Dublin High<br>School          | Wells Middle Schoo<br>Arrive |
| 7:23 AM                       | 7:28 AM                        | 7:37 AM                | 7:43 AM         | 7:43 AM           |                        | 7:57 AM                        | 8:03 AM                      |
| 8:12 AM                       | 8:17 AM                        | 8:26 AM                | 8:31 AM         | 8:31 AM           |                        | 8:42 AM                        |                              |
| Afternoon (Moi                | nday, Tuesday & '              | Thursday)              |                 |                   |                        |                                |                              |
| 7                             | 6                              | 5                      | 4               |                   | 3                      | 2                              | 1                            |
| Wells Middle<br>School Depart | Dublin High<br>School          | Alcosta &<br>San Ramon | Shannon Park    | hannon Park Silve |                        | Dublin & Marshall<br>Canyon EB | Dublin & Donlon              |
| 3:13 PM                       | 3: <b>22</b> PM                | 3:28 PM                | 3:3 <b>3</b> PM |                   | 3:38 PM                | 3: <b>50</b> PM                | 3: <b>54</b> PM              |
|                               | 4:05 PM                        | 4:11 PM                | 4:16 PM         |                   | 4:21 PM                | 4:33 PM                        | 4:37 PM                      |
| afternoon (Wed                | lnesday)                       |                        |                 |                   |                        |                                |                              |
| 7                             | 6                              | 5                      | 4               |                   | 3                      | 2                              | 1                            |
| Wells Middle<br>School Depart | Dublin High School             | Alcosta &<br>San Ramon | Shannon Pa      | ark               | Silvergate & Betle     | Dublin & Marshall n Canyon EB  | Dublin & Donlon              |
| 2:10 PM                       | 2:19 PM                        | 2:25 PM                | 2:30 PM         | I                 | 2:35 PM                | 2:47 PM                        | 2:51 PM                      |
|                               | 3:0 <b>2</b> PM                | 3: <b>08</b> PM        | 3:13 PM         | I                 | 3: <b>18</b> PM        | 3:30 PM                        | 3:34 PM                      |
| fternoon (Frid                | ay)                            |                        |                 |                   |                        |                                |                              |
| 7                             | 6                              | 5                      | 4               |                   | 3                      | 2                              | 1                            |
| Wells Middle<br>School Depart | Dublin High School             | Alcosta &<br>San Ramon | Shannon Pa      | ark               | Silvergate & Betle     | Dublin & Marshall<br>Canyon EB | Dublin & Donlon              |
|                               | 2:32 PM                        | 2:38 PM                | 2:43 PM         | I                 | 2:48 PM                | 3: <b>00</b> PM                | 3:04 PM                      |
| 3:24 PM                       | 3:3 <b>3</b> PM                | 3:3 <b>9</b> PM        | 3:44 PM         | I                 | 3:4 <b>9</b> PM        | 4:01 PM                        | 4:05 PM                      |