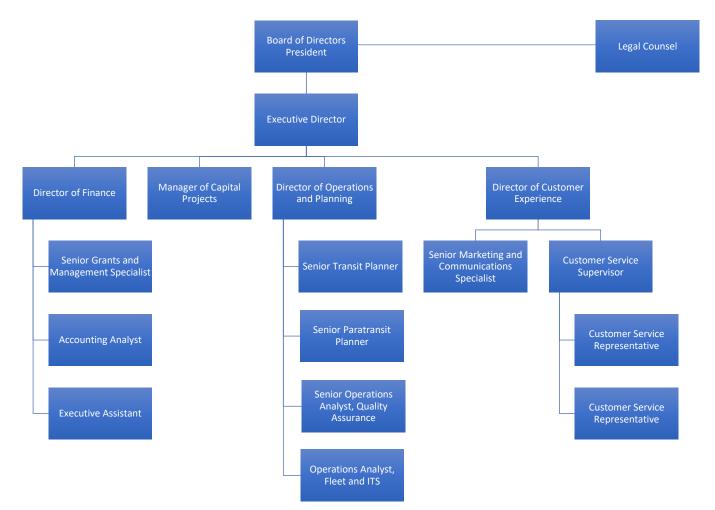

rector of Operations                       |                                               |

\*\*Position is filled in Band 3 as a Paratransit Specialist; position being upgraded to Senior level/Band 4 in FY2026

#### **Budget Impact**

These Salary Band Ranges and the Organizational Chart are consistent with the proposed FY2026 operating budget.

#### Recommendation

Staff requests that the Finance and Administration Committee recommend the Board of Directors approve Resolution 25-2025, codifying the results from the 2025 review of LAVTA's salary bands as required by the LAVTA Human Resources Policy.

Attachments:

- 1. LAVTA Organization Chart
- 2. FY 2025 Annual Organizational Review Results Summary
- 3. Bureau of Labor Statistics
- 4. Resolution 25-2025

# LAVTA Organizational Chart



# Recommendations

# **Update Salary Bands** to better align with updated internal structure and market

Table 6: LAVTA's recommended salary bands by career level

|                                    | Recommended LAVTA | Recommended LAVTA Salary Bands |      |      |
|------------------------------------|-------------------|--------------------------------|------|------|
| Career Level                       | Low*              | High*                          | Low  | High |
| Director                           | \$148,715         | \$215,522                      | -2%  | 0%   |
| Manager                            | \$119,080         | \$172,574                      | -11% | 0%   |
| Senior                             | \$95,351          | \$138,185                      | 0%   | 7%