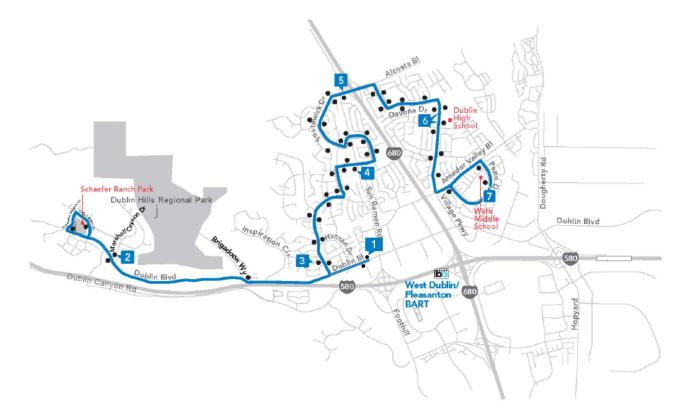

## Route 503

## Shannon Park/Dublin High School/Wells Middle School

Fall 2025

## Morning (Monday, Tuesday, Thursday & Friday)

| 1                             | 2                              | 3                      | 4                 |                       | 5                      | 6                                 | 7                            |
|-------------------------------|--------------------------------|------------------------|-------------------|-----------------------|------------------------|-----------------------------------|------------------------------|
| Dublin &<br>Donlon            | Dublin & Marshall<br>Canyon WB | Silvergate & Betlen    | tlen Shannon Park |                       | Alcosta &<br>San Ramon | Dublin High<br>School             | Wells Middle Schoo<br>Arrive |
| 7:23 AM                       | 7:28 AM                        | 7:37 AM                | 7:43 AM           | 7:43 AM               |                        | 7:57 AM                           | 8:03 AM                      |
| lorning (Wedn                 | esday)                         |                        |                   |                       |                        |                                   |                              |
| 1                             | 2                              | 3                      | 4                 |                       | 5                      | 6                                 | 7                            |
| Dublin &<br>Donlon            | Dublin & Marshall<br>Canyon WB | Silvergate & Betlen    | en Shannon Parl   |                       | Alcosta &<br>San Ramon | Dublin High<br>School             | Wells Middle Schoo<br>Arrive |
| 7:23 AM                       | 7:28 AM                        | 7:37 AM                | 7:43 AM           | 7:43 AM               |                        | 7:57 AM                           | 8:03 AM                      |
| 8:12 AM                       | 8:17 AM                        | 8:26 AM                | 8:31 AM           | 8:31 AM 8:36 AM       |                        | 8:42 AM                           |                              |
| fternoon (Mo                  | nday, Tuesday & '              | Thursday)              |                   |                       |                        |                                   |                              |
| 7                             | 6                              | 5                      | 4                 |                       | 3                      | 1                                 | 2                            |
| Wells Middle<br>School Depart | Dublin High<br>School          | Alcosta &<br>San Ramon | Shannon Park      | Silve                 | ergate & Betlen        | Dublin & Marshall<br>Canyon EB    | Dublin & Donlon              |
| 3:13 PM                       | 3: <b>22</b> PM                | 3:2 <b>8</b> PM        | 3:3 <b>3</b> PM   |                       | 3:38 PM                | 3: <b>50</b> PM                   | 3: <b>54</b> PM              |
|                               | 4:05 PM                        | 4:11 PM                | 4:16 PM           | 4:21 PM               |                        | 4:33 PM                           | 4:37 PM                      |
| fternoon (Wed                 | lnesday)                       |                        |                   |                       |                        |                                   |                              |
| 7                             | 6                              | 5                      | 4                 | 3                     |                        | 1                                 | 2                            |
| Wells Middle<br>School Depart | Dublin High School             | Alcosta &<br>San Ramon | Shannon Pa        | rk Silvergate & Betle |                        | Dublin & Marshall<br>en Canyon EB | Dublin & Donlon              |
| 2:10 PM                       | 2:19 PM                        | 2:2 <b>5</b> PM        | 2: <b>30</b> PM   | 2: <b>30</b> PM       |                        | 2:47 PM                           | 2:51 PM                      |
|                               | 3:0 <b>2</b> PM                | 3: <b>08</b> PM        | 3:1 <b>3</b> PM   | 3:1 <b>3</b> PM       |                        | 3:3 <b>0</b> PM                   | 3:34 PM                      |
| fternoon (Frid                | ay)                            |                        |                   |                       |                        |                                   |                              |
| 7                             | 6                              | 5                      | 4                 |                       | 3                      | 1                                 | 2                            |
| Wells Middle<br>School Depart | Dublin High School             | Alcosta &<br>San Ramon | Shannon Park      |                       | Silvergate & Betl      | Dublin & Marshall<br>en Canyon EB | Dublin & Donlon              |
|                               | 2:3 <b>2</b> PM                | 2:3 <b>8</b> PM        | 2:4 <b>3</b> PM   |                       | 2:4 <b>8</b> PM        | 3:00 PM                           | 3:04 PM                      |
| 3:24 PM                       | 3:3 <b>3</b> PM                | 3:3 <b>9</b> PM        | 3:4 <b>4</b> PM   |                       | 3:4 <b>9</b> PM        | 4:01 PM                           | 4:05 PM                      |